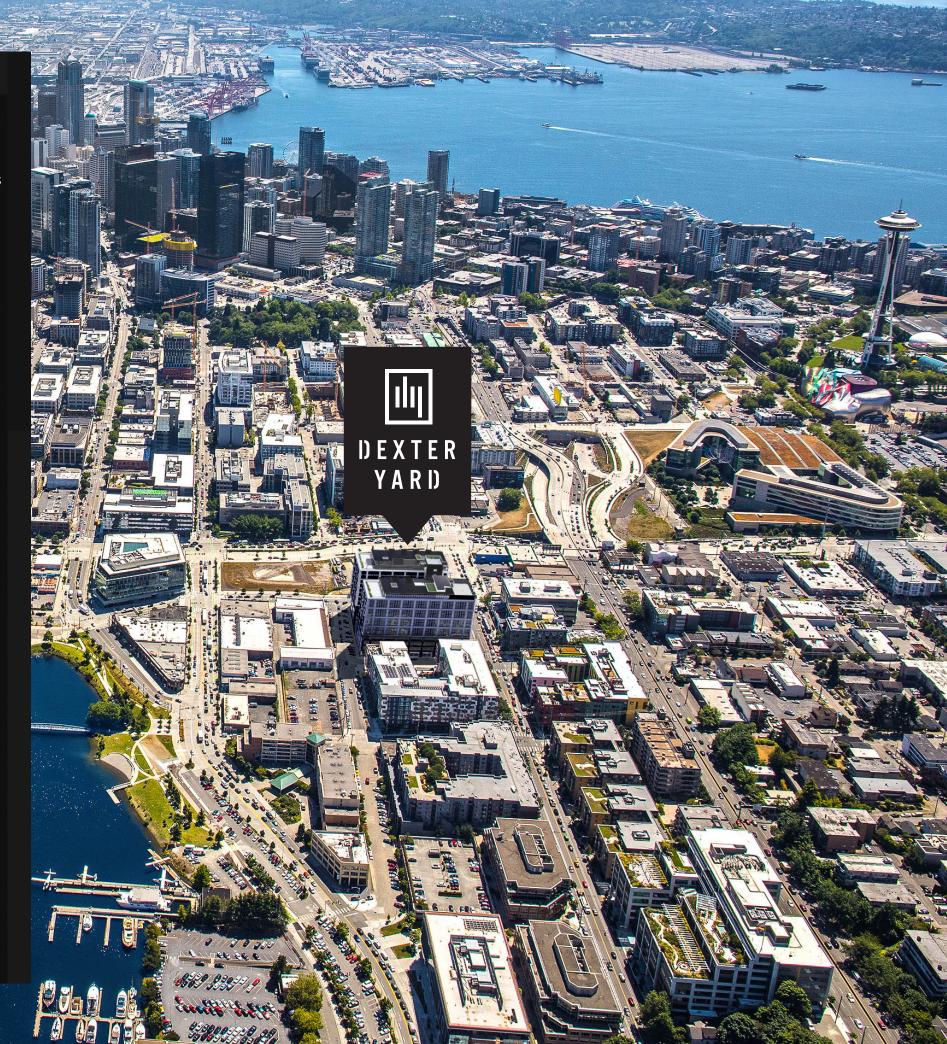

## **DEXTER YARD** AT A GLANCE

At the heart of Seattle's most desirable neighborhood, South Lake Union encompasses culture and inspires innovation. DEXTER YARD is an open block campus at the intersection of South Lake Union's tech row. An open, flexible design invites people to connect with neighbors and the community – all within a work and play environment that brings together South Lake Union's sought after tech talent.

NORTH TOWER SPEC LAB AVAILABLE NOW

140,977 **SF** 

**APPROX.20,000 SF** OF RETAIL

**15 FLOORS** OF TENANT

**OPPORTUNITY** 

NORTH TOWER OFFICE **AVAILABLE NOW** 

59,505 **SF** 

20,000 SF FLOOR PLATES

1/1,000 SF PARKING RATIO SOUTH TOWER

85,862 **SF** 

OCTOBER 2021 COMPLETION

700 DEXTER AVE N LOCATION