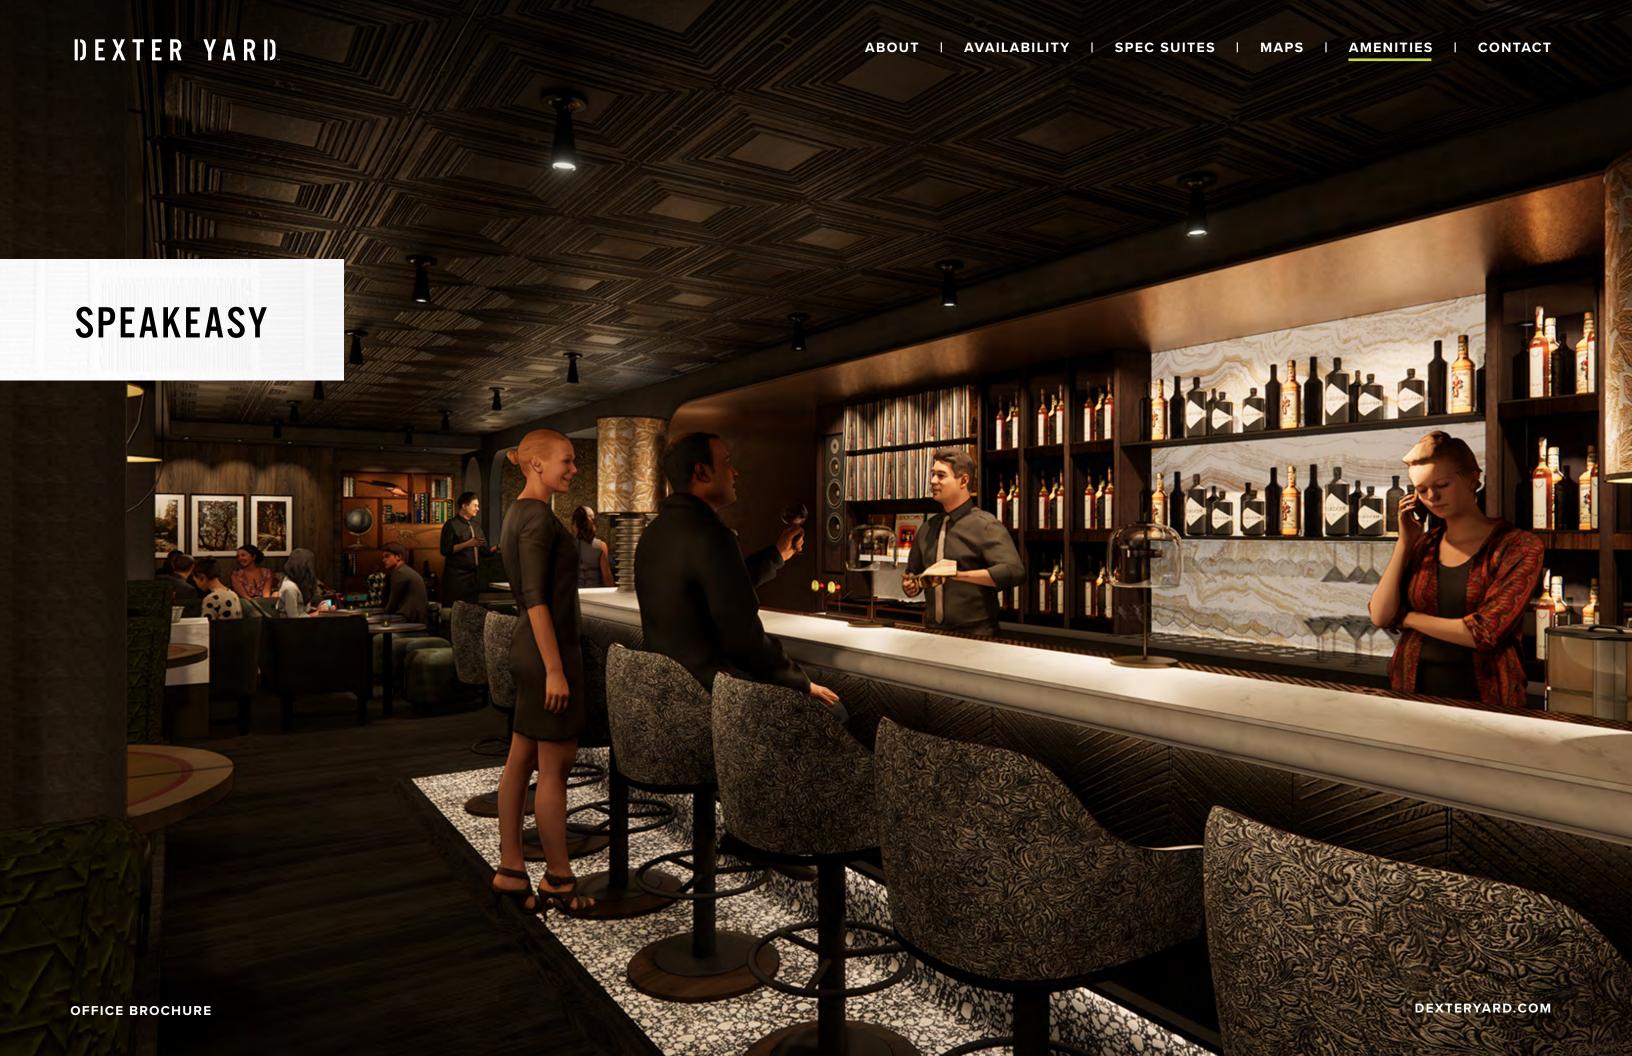

# ENVIRONMENTS THAT FOSTER COLLABORATION

Dexter Yard offers 26,600 square feet of amenities that foster an environment of social connectedness and interaction among neighbors and the community.

Focused on lifestyle necessities, food and drink, services, and friendly competitive recreation, the ground plane at Dexter Yard will soon become a casual approachable atmosphere morning to night, weekday to weekend.

**SHOWERS** & LOCKERS

CONFERENCE ROOMS

BIKE STORAGE

RETAIL **AMENITIES** 

OFFICE BROCHURE

DEXTERYARD.COM