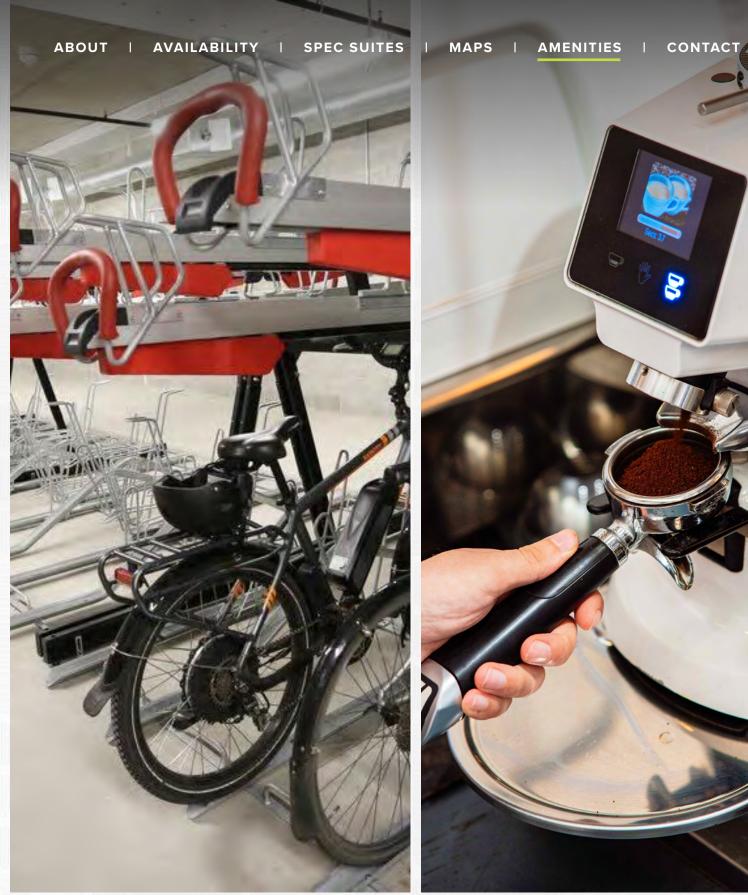

# ENVIRONMENTS THAT FOSTER COLLABORATION

Dexter Yard offers 26,600 square feet of amenities that foster an environment of social connectedness and interaction among neighbors and the community.

Focused on lifestyle necessities, food and drink, services, and friendly competitive recreation, the ground plane at Dexter Yard will soon become a casual approachable atmosphere morning to night, weekday to weekend.

**SHOWERS** & LOCKERS

CONFERENCE ROOMS

BIKE STORAGE

RETAIL **AMENITIES** 

OFFICE BROCHURE

DEXTERYARD.COM