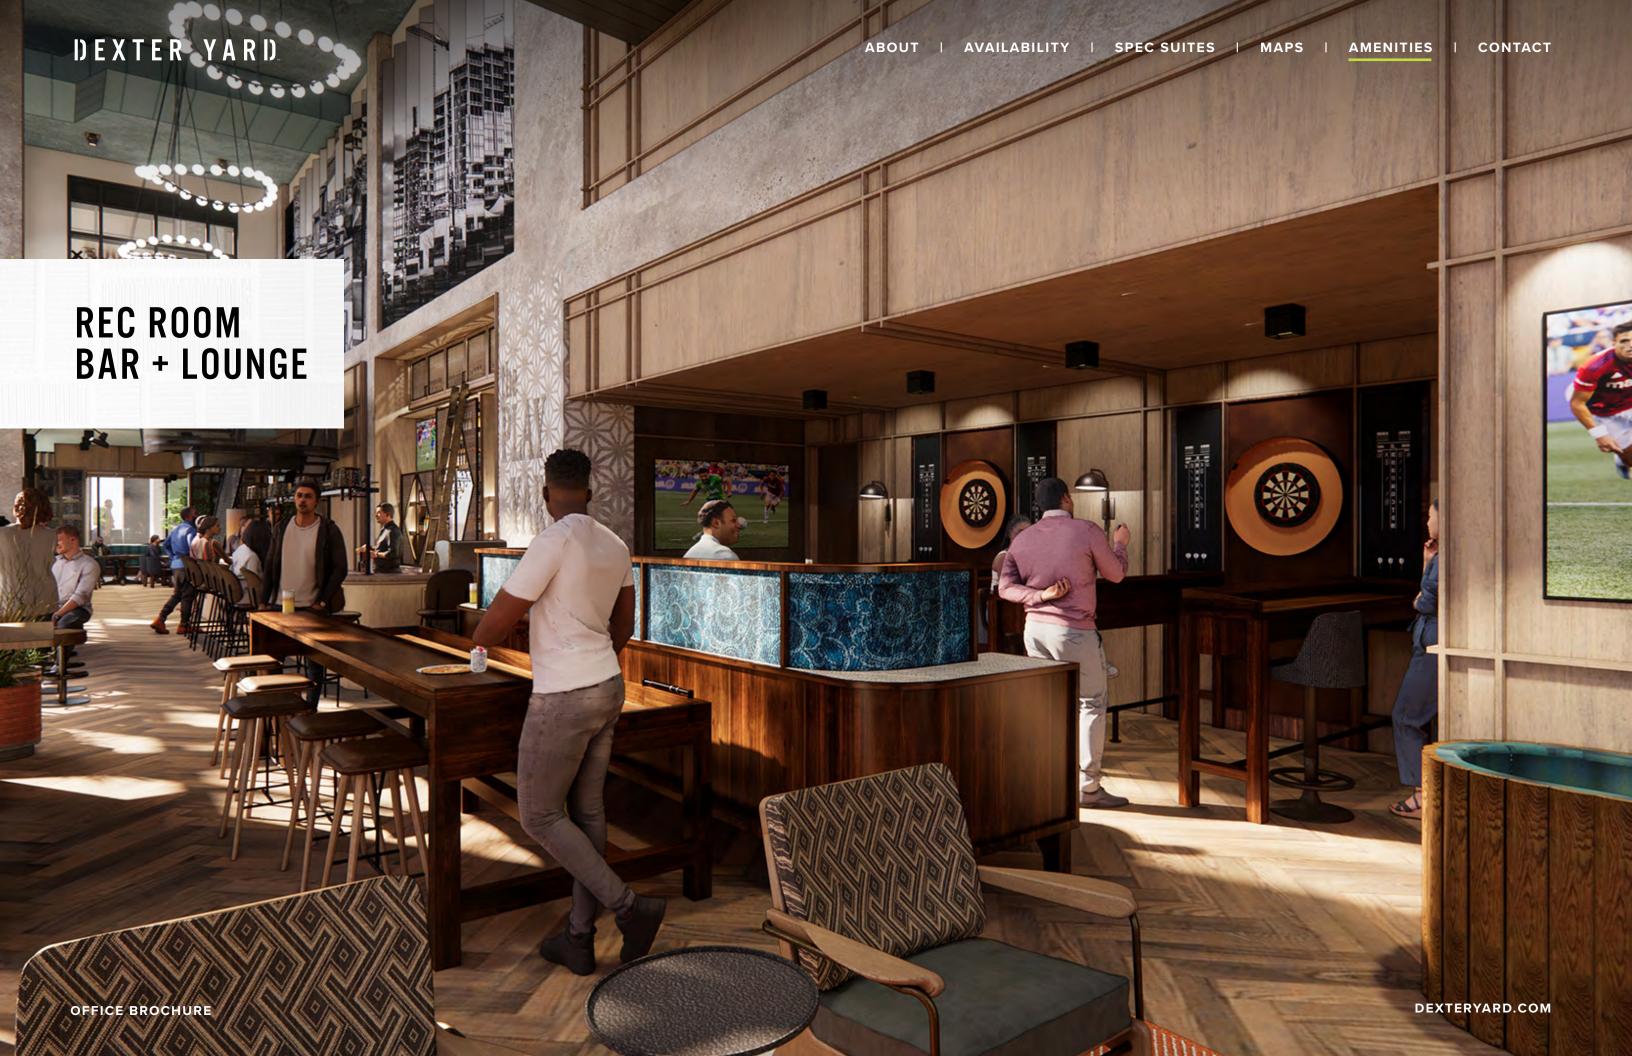

# ENVIRONMENTS THAT FOSTER COLLABORATION

Dexter Yard offers 26,600 square feet of amenities that foster an environment of social connectedness and interaction among neighbors and the community.

Focused on lifestyle necessities, food and drink, services, and friendly competitive recreation, the ground plane at Dexter Yard will soon become a casual approachable atmosphere morning to night, weekday to weekend.