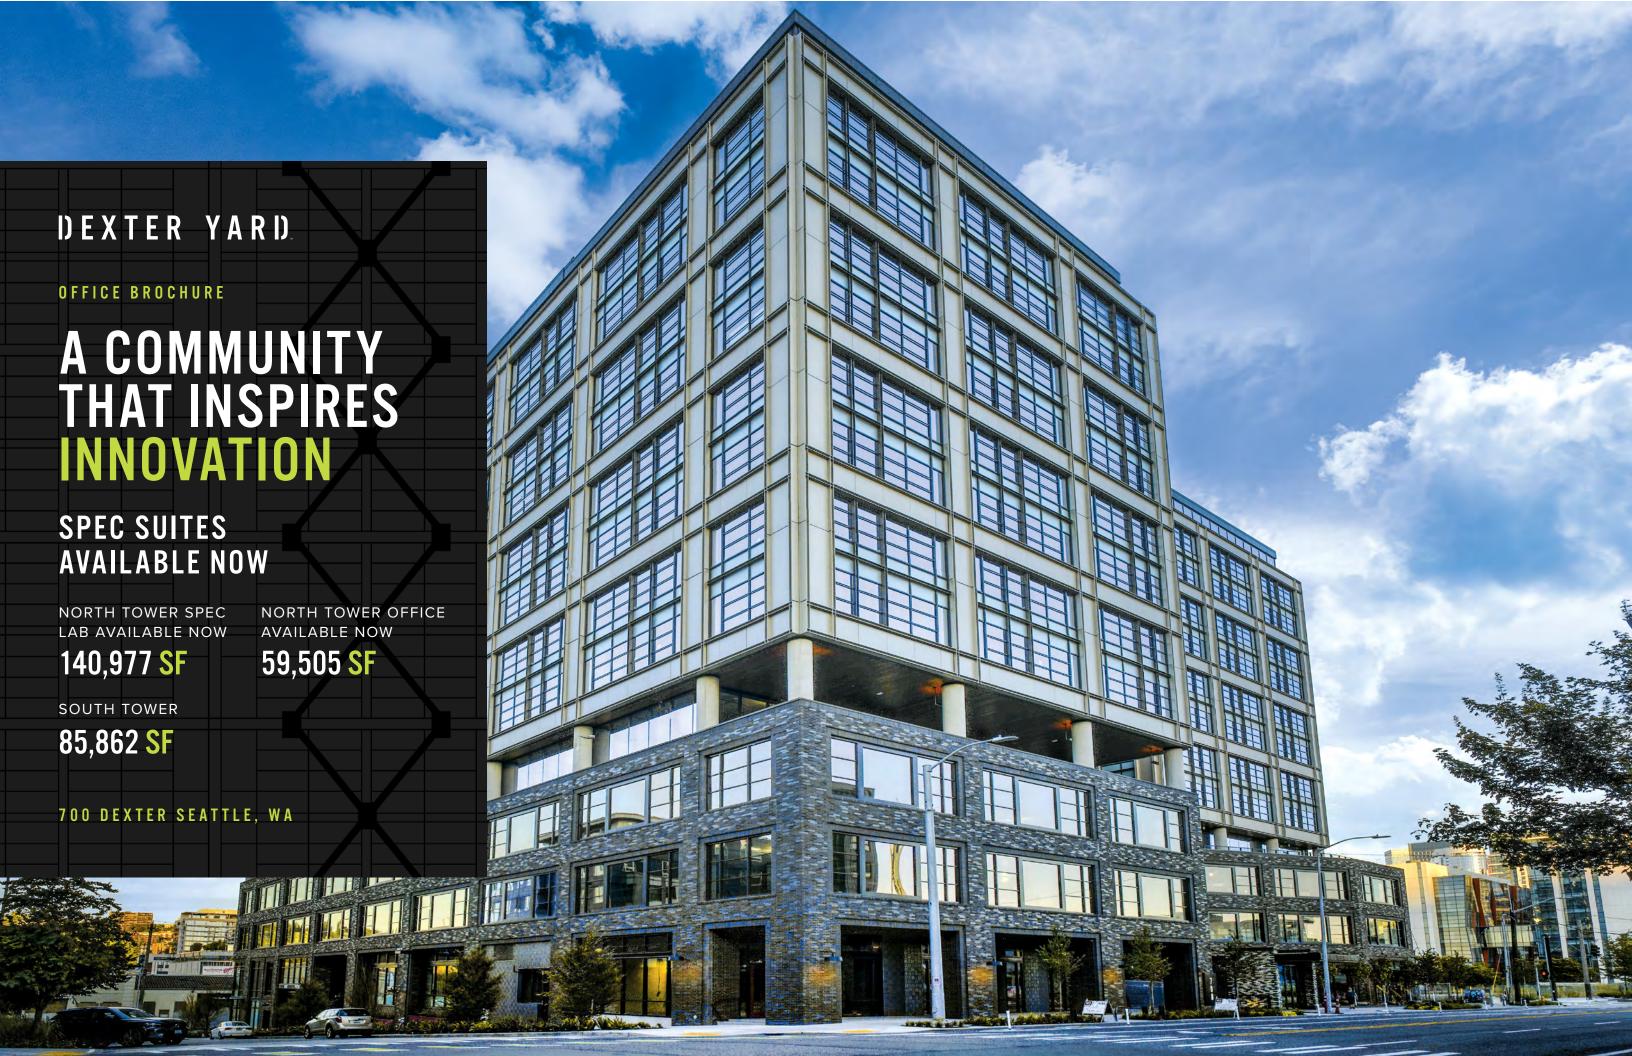

DEXTER YARD is an open block campus at the intersection of South Lake Union's tech/lab hub. An open, flexible design invites people to connect with neighbors and the community – all within a work and play environment that brings together South Lake Union's sought after talent.

### **OFFICE**

North Tower - 12,14,15

**NORTH TOWER** LEVELS 1-15

**SOUTH TOWER** LEVELS 1-15

 $\pm 200,482 \text{ SF} \pm 85,862 \text{ SF}$ 

SECTION VIEW FROM 8TH AVE N

**DEXTERYARD.COM OFFICE BROCHURE** 