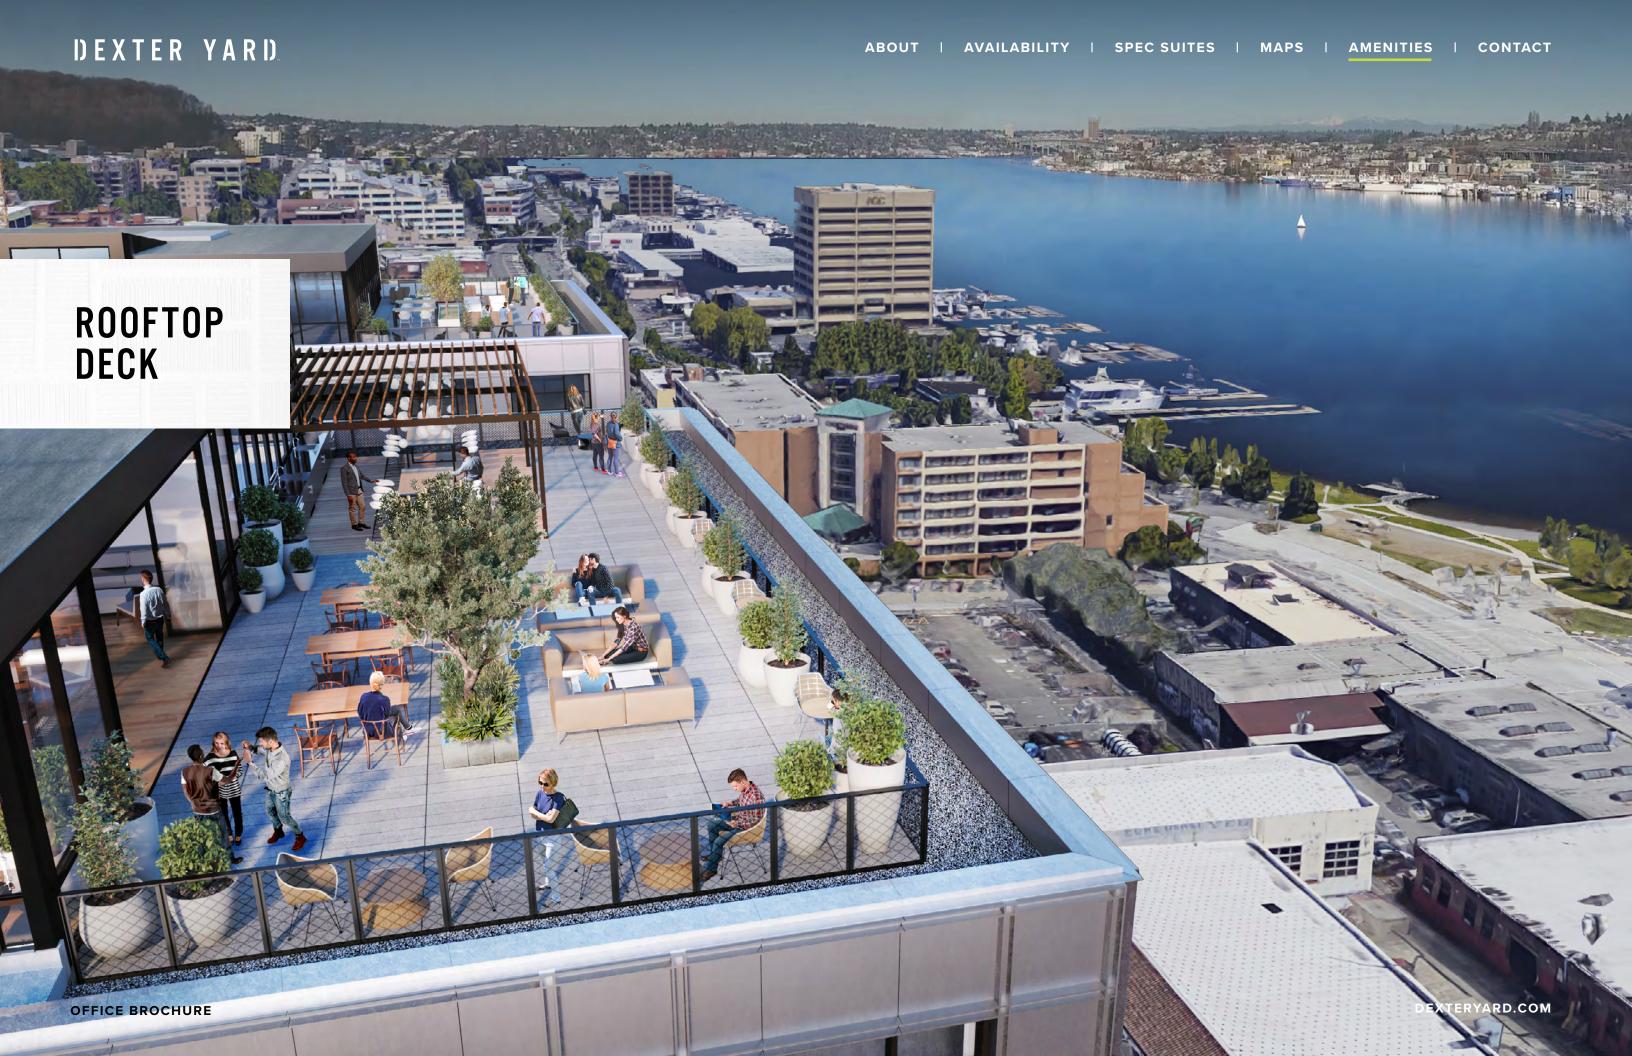

# ENVIRONMENTS THAT FOSTER COLLABORATION

Dexter Yard offers 26,600 square feet of amenities that foster an environment of social connectedness and interaction among neighbors and the community.

Focused on lifestyle necessities, food and drink, services, and friendly competitive recreation, the ground plane at Dexter Yard will soon become a casual approachable atmosphere morning to night, weekday to weekend.

**SHOWERS** & LOCKERS

CONFERENCE ROOMS

BIKE STORAGE

RETAIL **AMENITIES** 

OFFICE BROCHURE

DEXTERYARD.COM