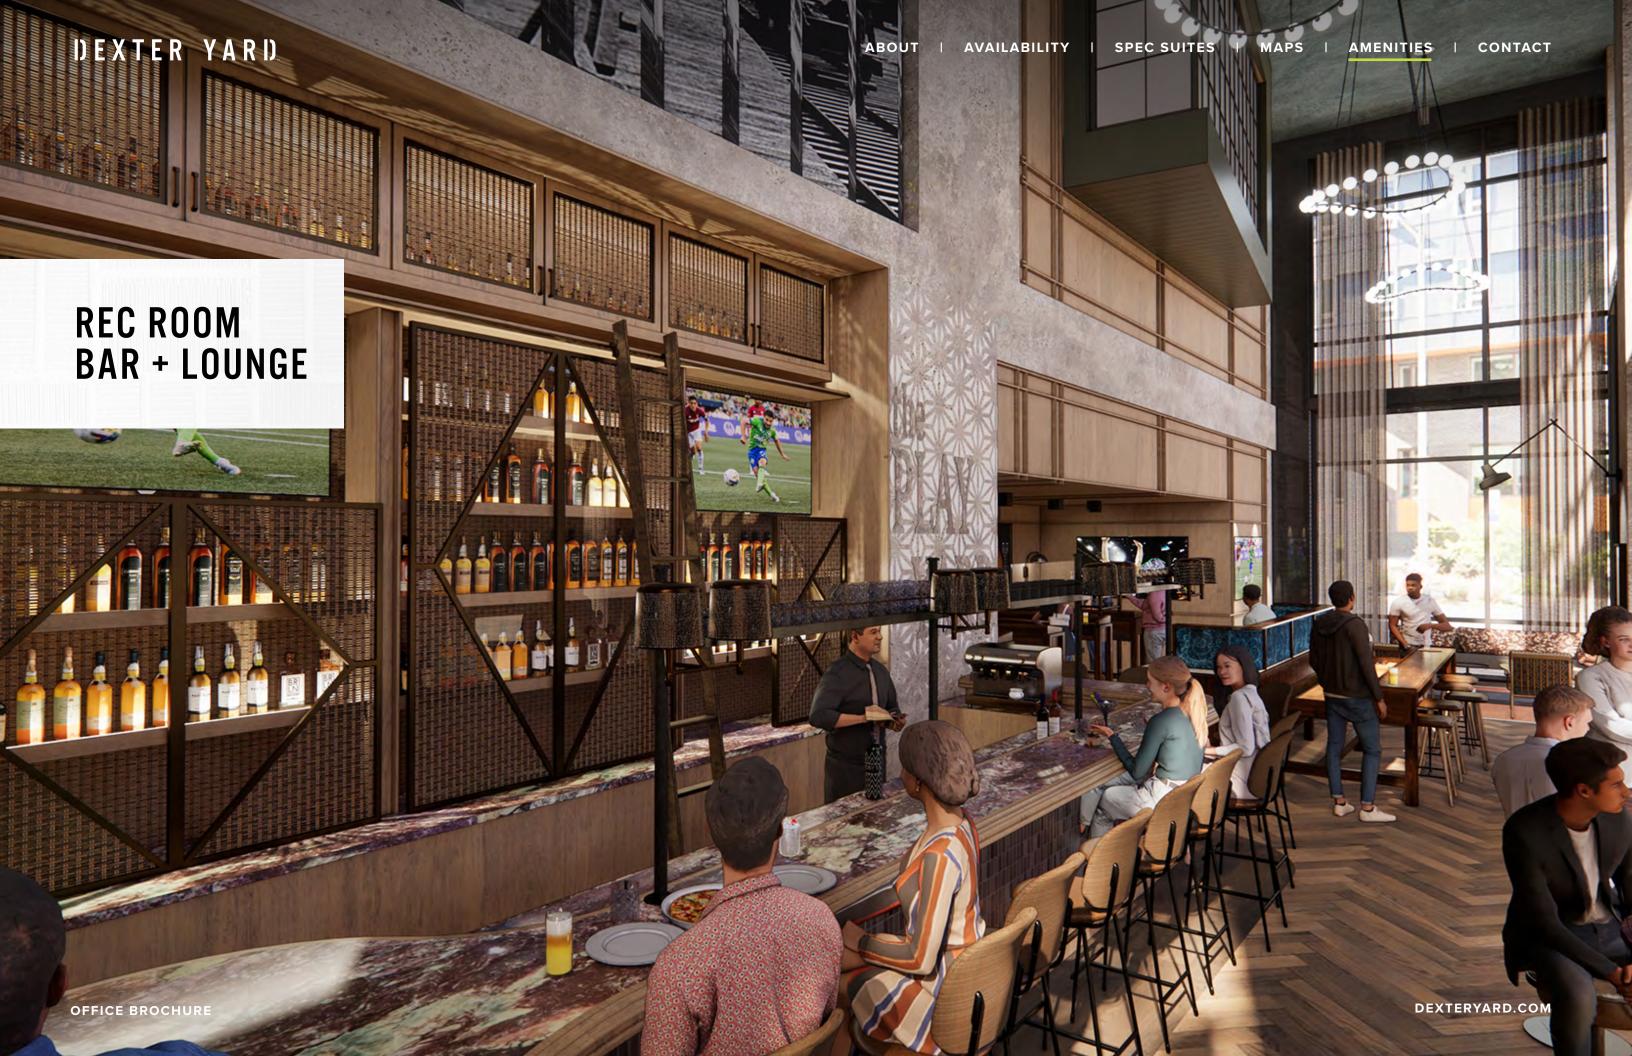

# ENVIRONMENTS THAT FOSTER COLLABORATION

Dexter Yard offers 26,600 square feet of amenities that foster an environment of social connectedness and interaction among neighbors and the community.

Focused on lifestyle necessities, food and drink, services, and friendly competitive recreation, the ground plane at Dexter Yard will soon become a casual approachable atmosphere morning to night, weekday to weekend.