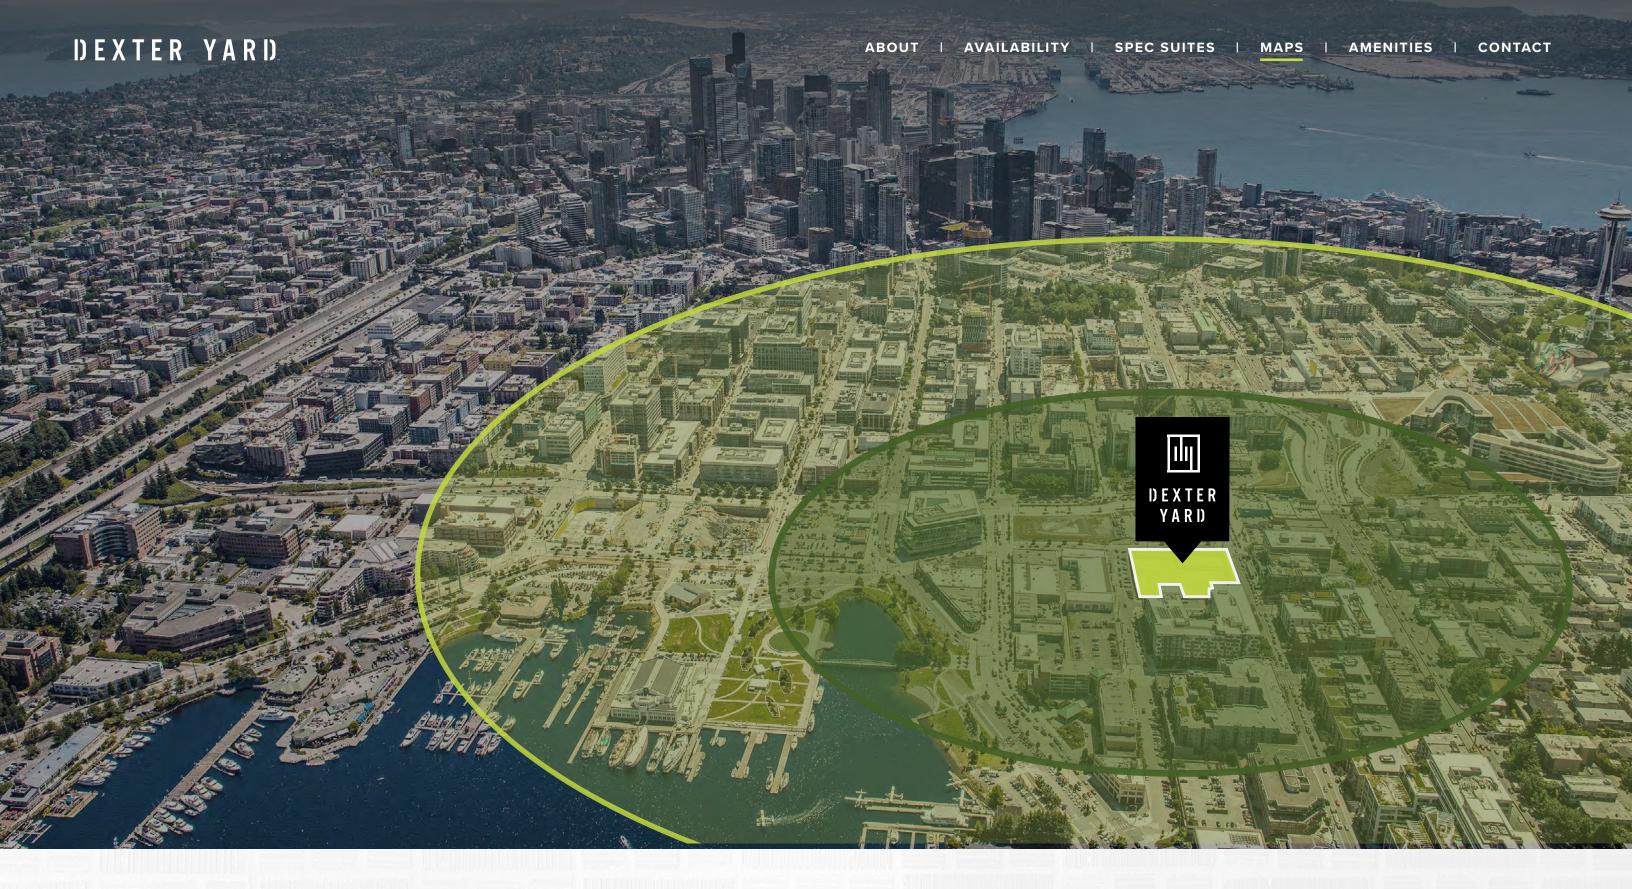

DEXTER YARD is an open block campus at the intersection of South Lake Union's tech/lab hub. An open, flexible design invites people to connect with neighbors and the community – all within a work and play environment that brings together South Lake Union's sought after talent.