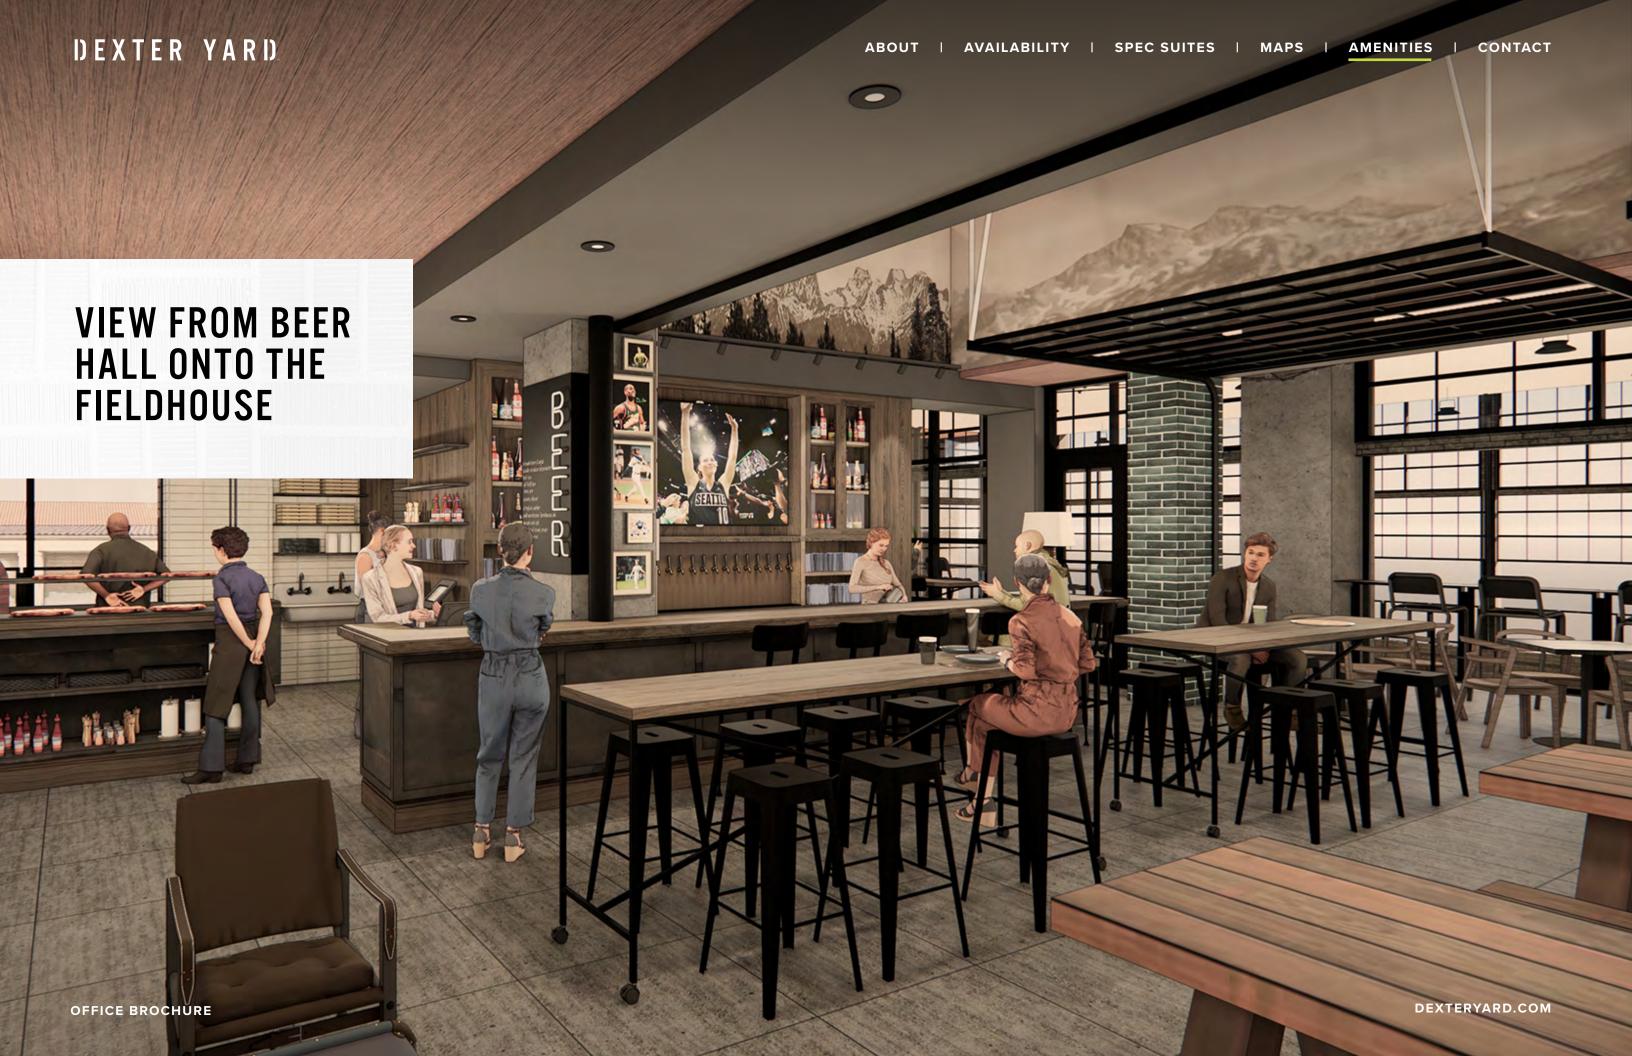

# ENVIRONMENTS THAT FOSTER COLLABORATION

Dexter Yard offers 26,600 square feet of amenities that foster an environment of social connectedness and interaction among neighbors and the community.

Focused on lifestyle necessities, food and drink, services, and friendly competitive recreation, the ground plane at Dexter Yard will soon become a casual approachable atmosphere morning to night, weekday to weekend.