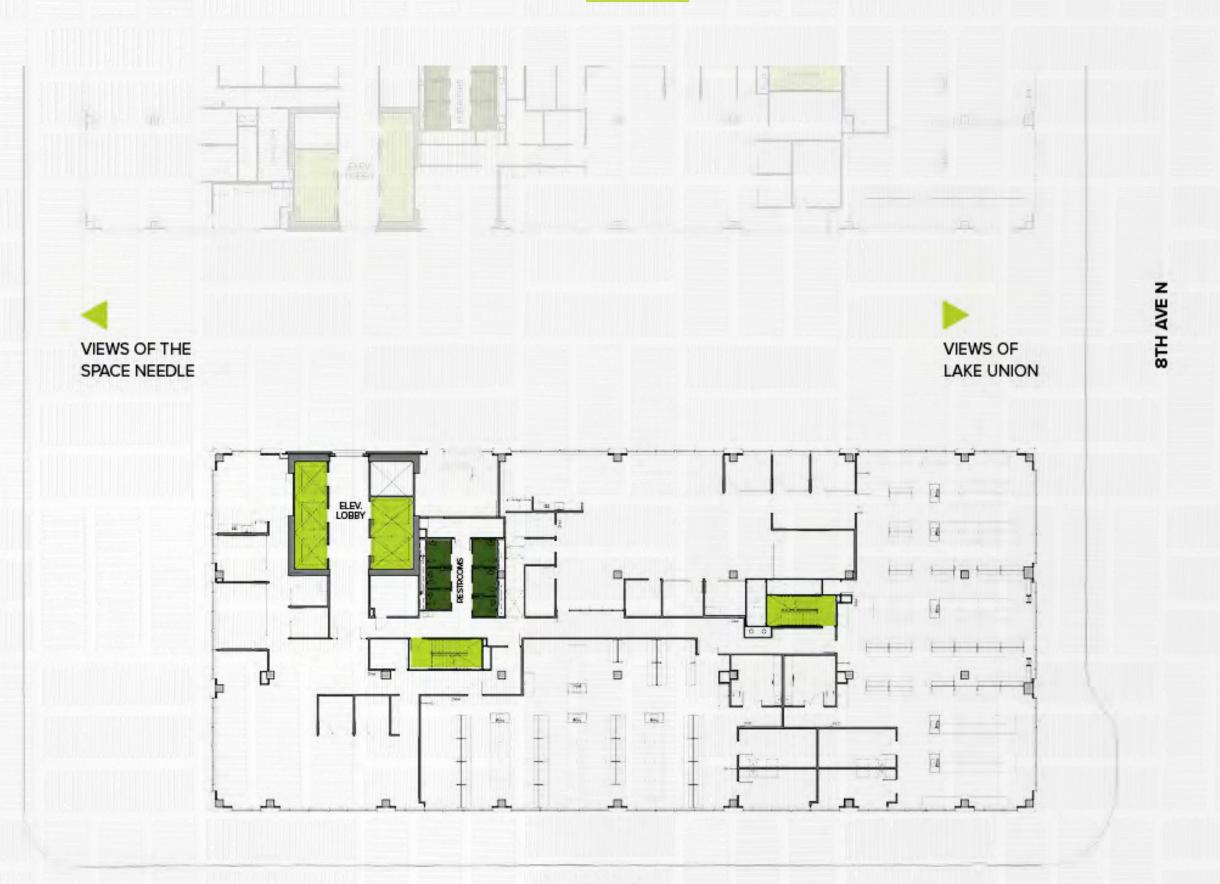

## **OFFICE**

**LEVELS 12, 14** 

±23,635 SF

POTENTIAL INTERIOR STAIRCASE ELEV. LOBBY VIEWS OF THE VIEWS OF SPACE NEEDLE LAKE UNION

**DEXTER AVE N** 

8TH AVE N

VIEWS OF

**VALLEY STREET** 