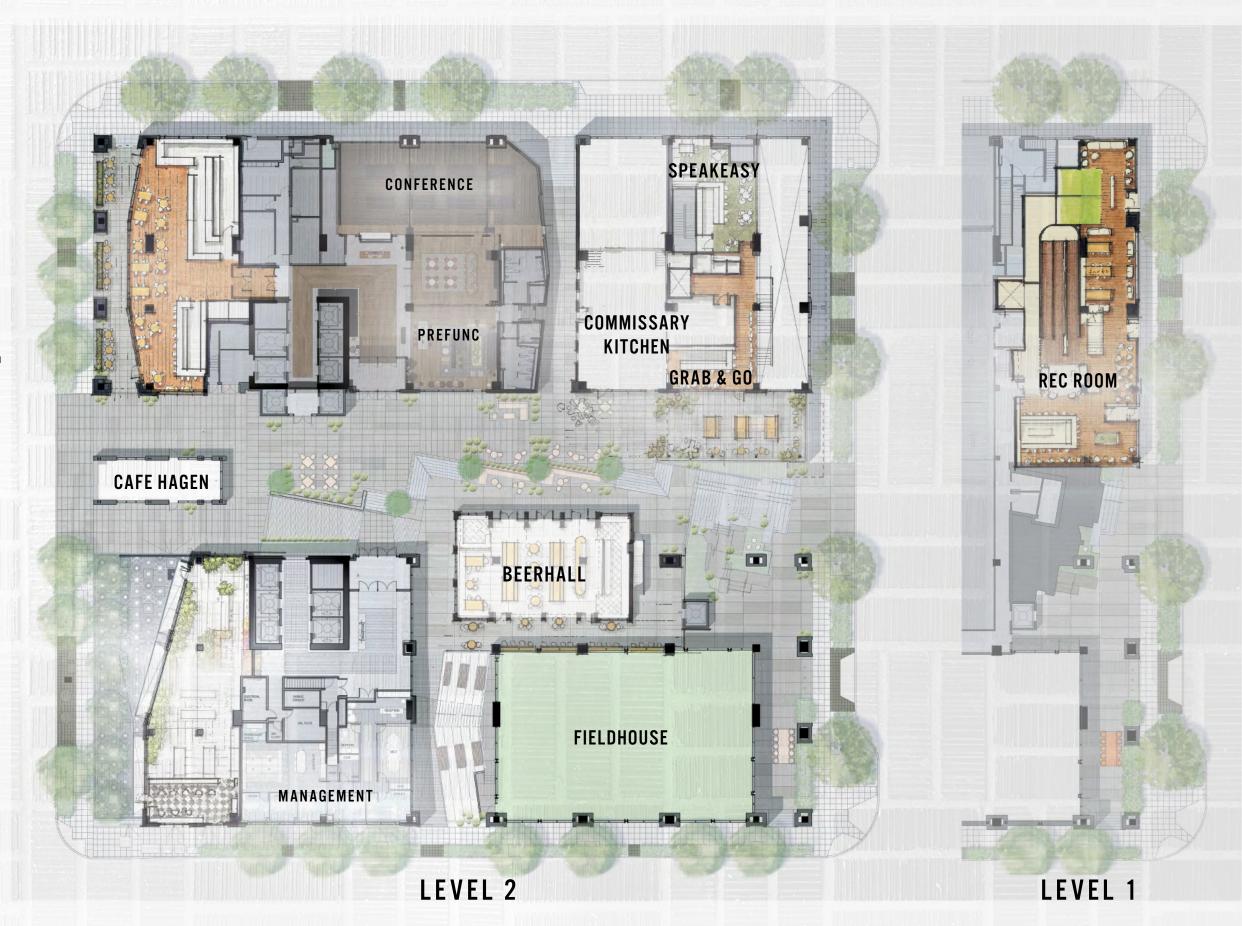

# ENVIRONMENTS THAT FOSTER COLLABORATION

Dexter Yard offers 26,600 square feet of amenities that foster an environment of social connectedness and interaction among neighbors and the community.

Focused on lifestyle necessities, food and drink, services, and friendly competitive recreation, the ground plane at Dexter Yard will soon become a casual approachable atmosphere morning to night, weekday to weekend.

**SHOWERS** & LOCKERS

CONFERENCE ROOMS

BIKE STORAGE

RETAIL **AMENITIES** 

OFFICE BROCHURE

DEXTERYARD.COM