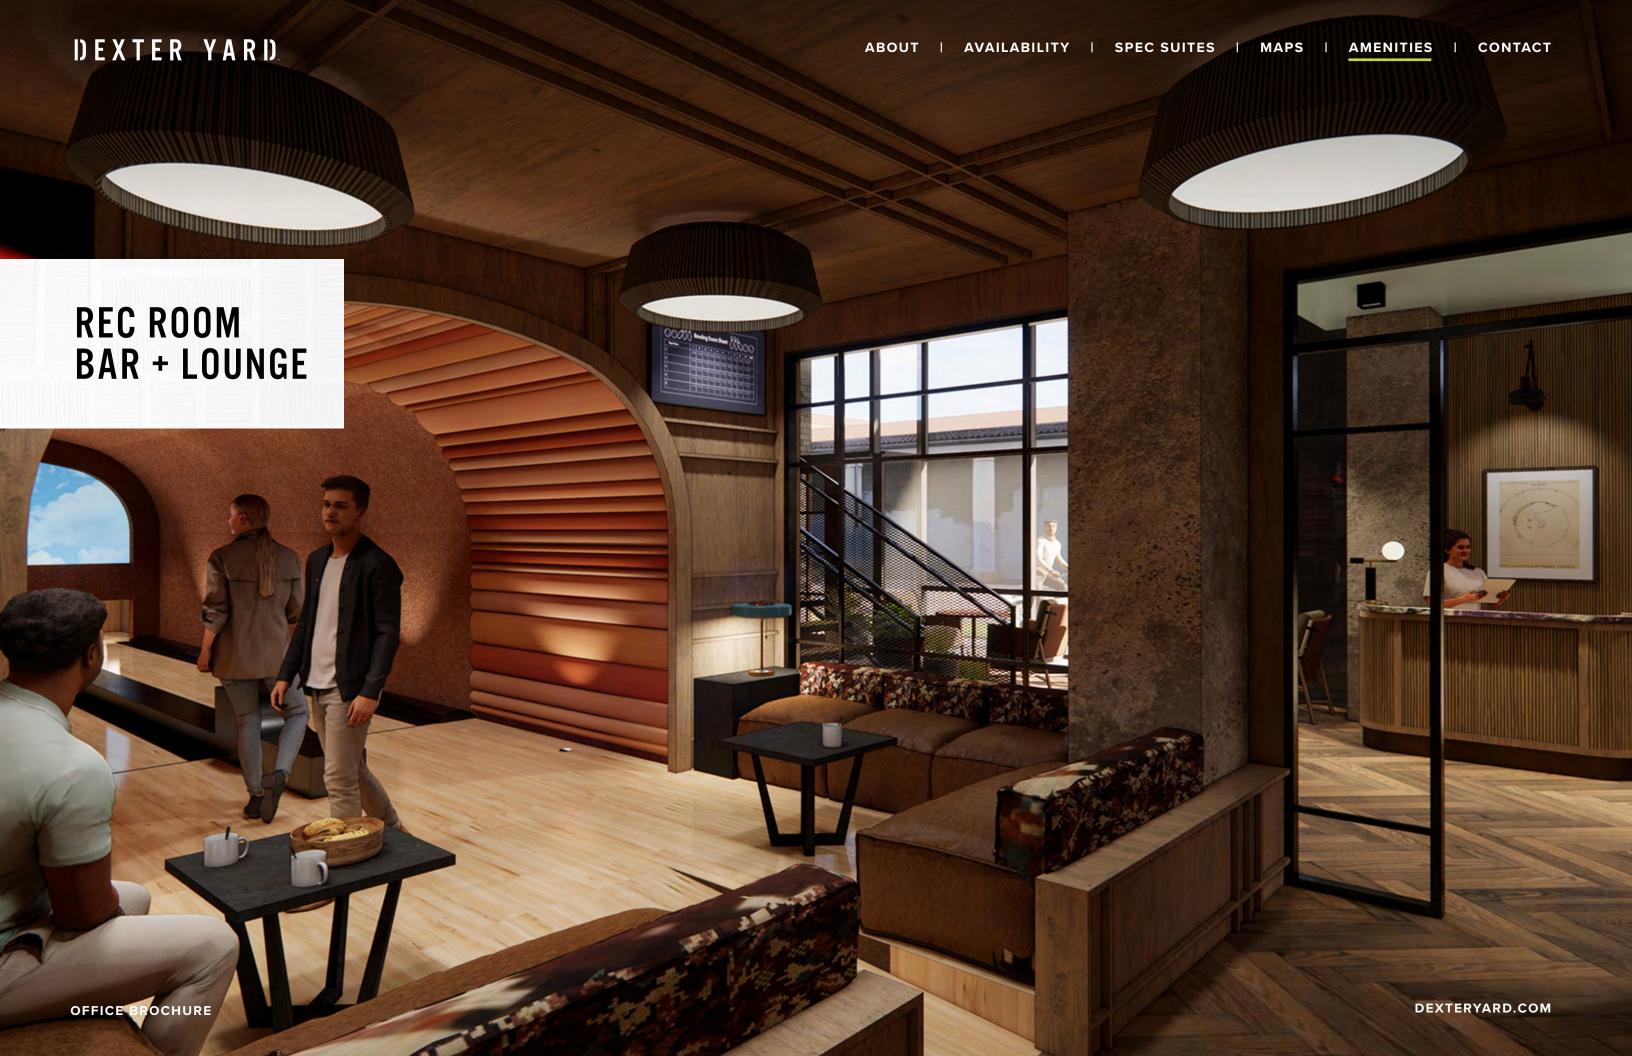

# ENVIRONMENTS THAT FOSTER COLLABORATION

Dexter Yard offers 26,600 square feet of amenities that foster an environment of social connectedness and interaction among neighbors and the community.

Focused on lifestyle necessities, food and drink, services, and friendly competitive recreation, the ground plane at Dexter Yard will soon become a casual approachable atmosphere morning to night, weekday to weekend.