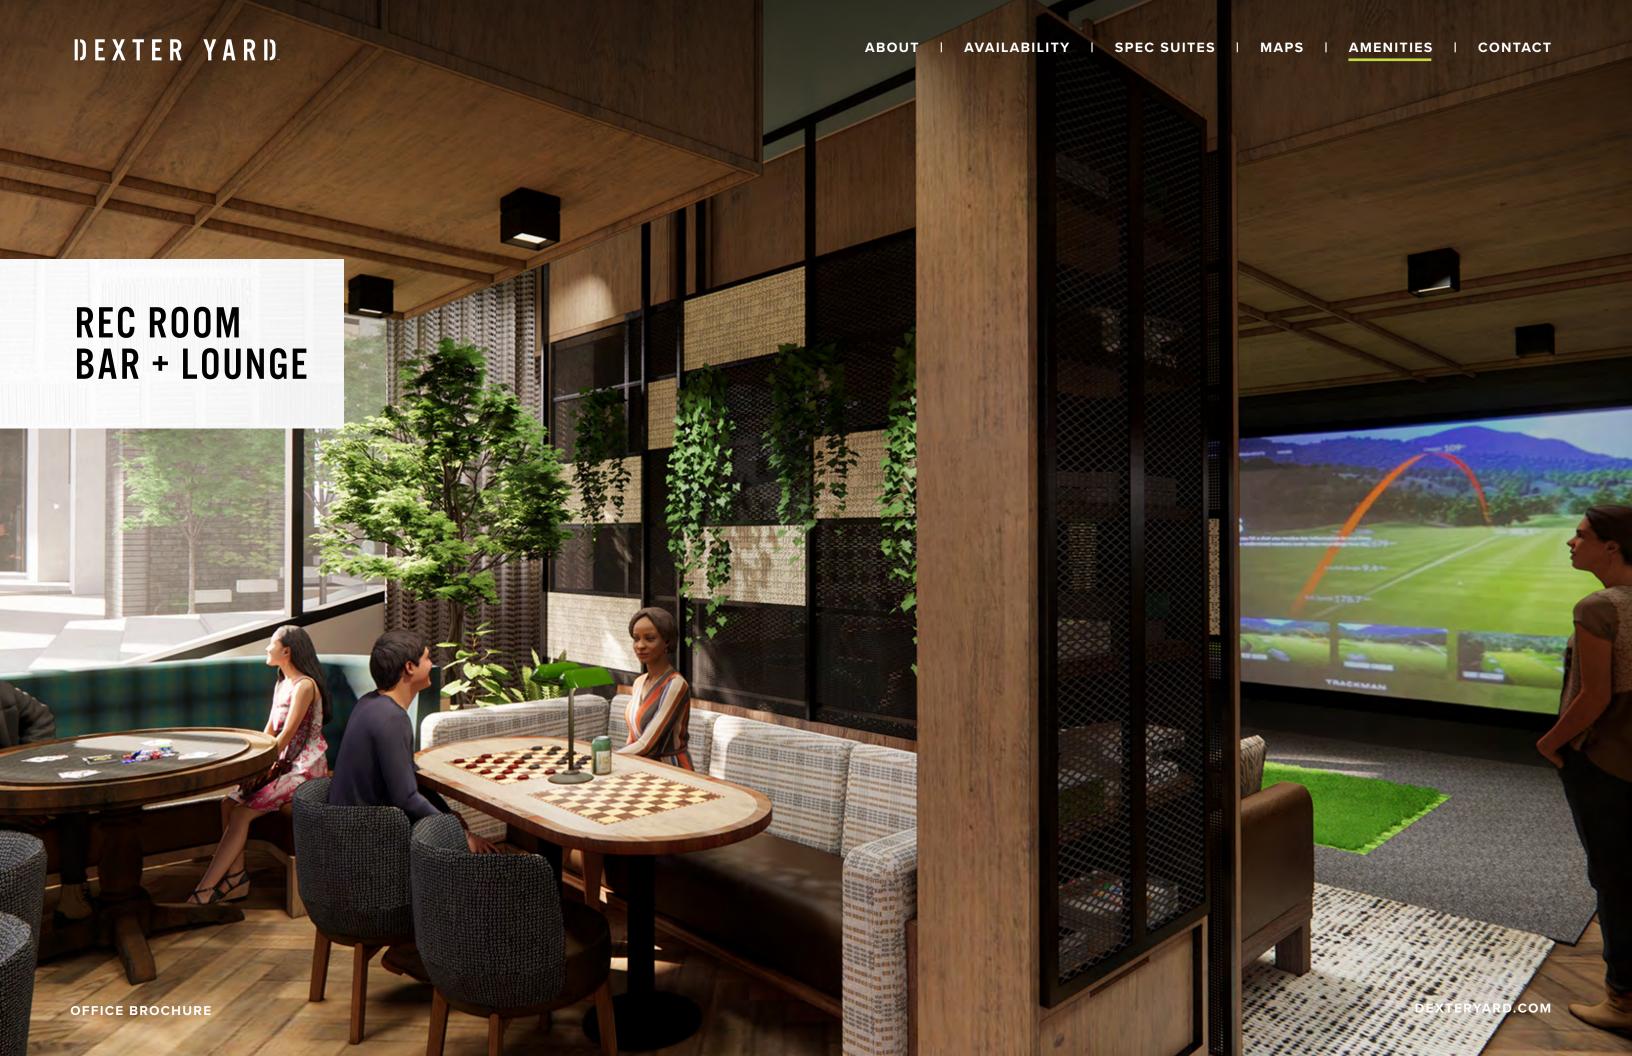

# ENVIRONMENTS THAT FOSTER COLLABORATION

Dexter Yard offers 26,600 square feet of amenities that foster an environment of social connectedness and interaction among neighbors and the community.

Focused on lifestyle necessities, food and drink, services, and friendly competitive recreation, the ground plane at Dexter Yard will soon become a casual approachable atmosphere morning to night, weekday to weekend.

**SHOWERS** & LOCKERS

CONFERENCE ROOMS

BIKE STORAGE

RETAIL **AMENITIES** 

OFFICE BROCHURE

DEXTERYARD.COM