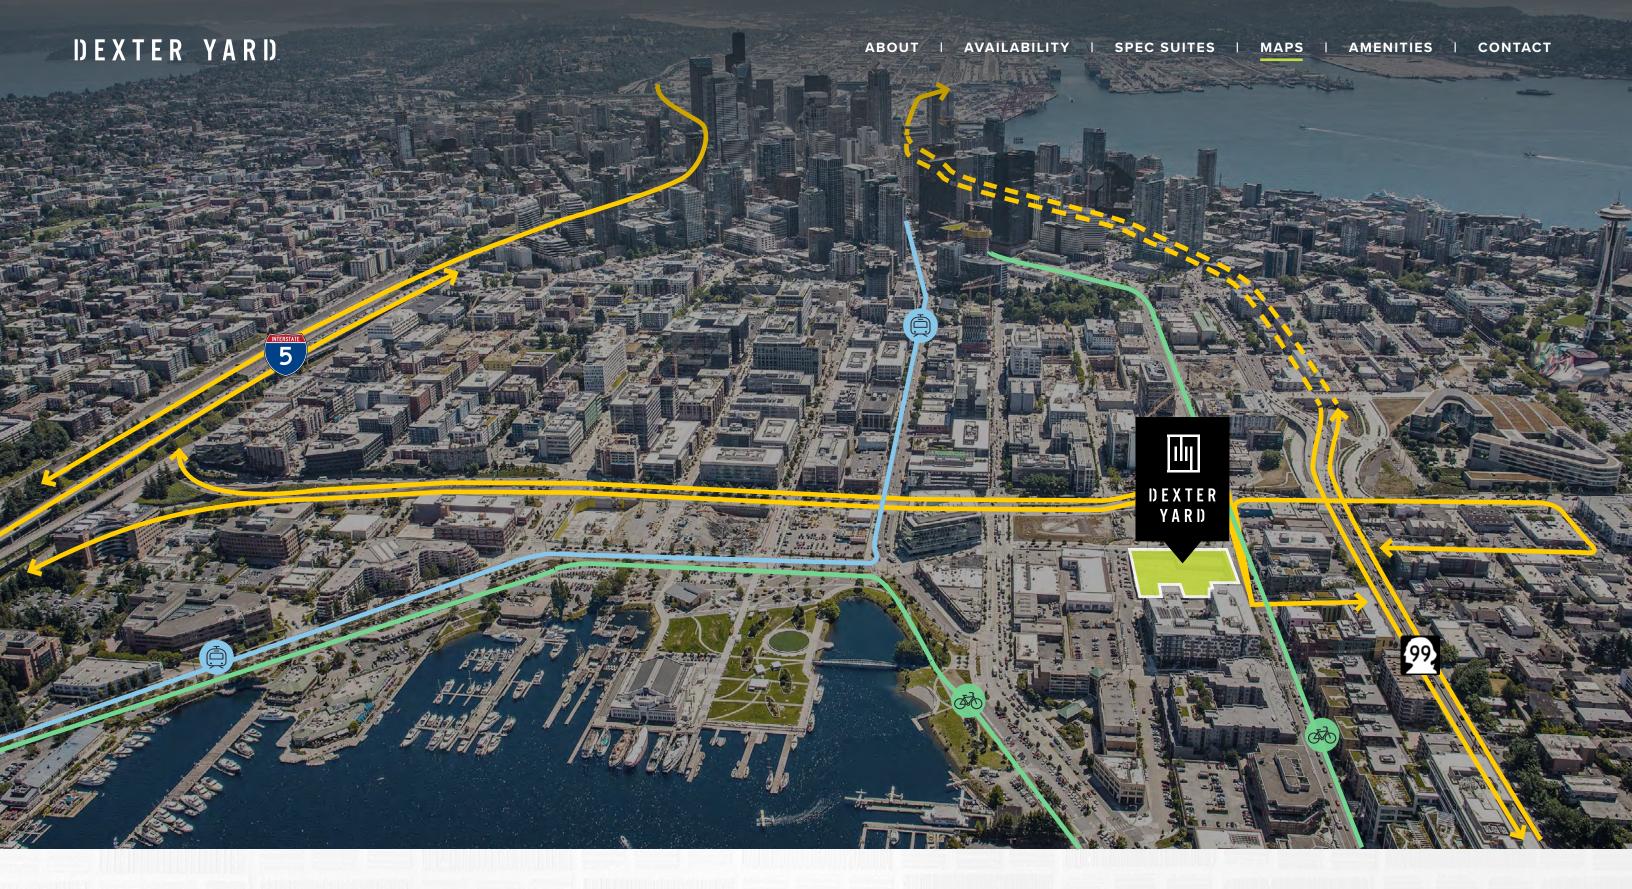

# **OFFICE**

LEVEL 15

±12,234 SF

ELEV. VIEWS OF THE SPACE NEEDLE LAKE UNION

**DEXTER AVE N** 

**8TH AVE N** 

**GETTING HERE** 

> GET DIRECTIONS

I-5 ON/OFF RAMP

.4 MILES

HIGHWAY 99

1 BLOCK

NEARBY BUS STOPS

5 STOPS

SLU STREET CAR

.3 MILES

LAKE UNION BIKE LOOP

.25 MILES

NEIGHBORHOOD AMENITIES WITHIN 1 MILE

> VIEW RESTAURANTS

RESTAURANTS

40+

ESTAURANTS

SERVICES