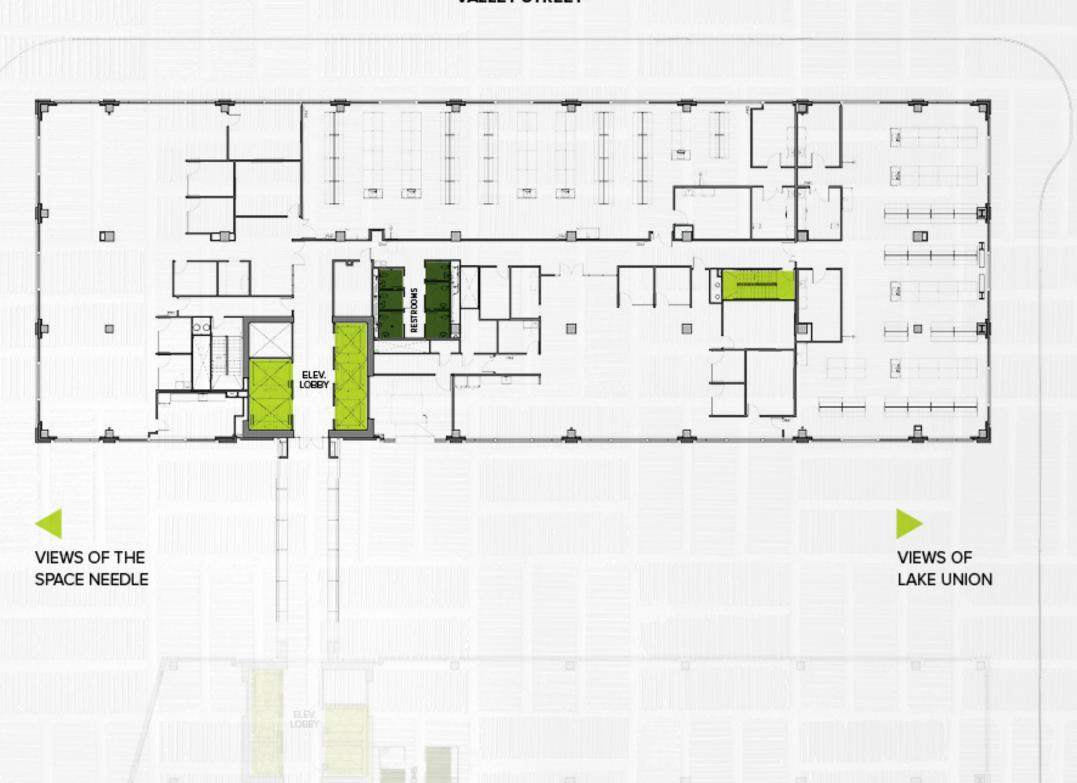

## **OFFICE**

**LEVELS 12, 14** 

±23,635 SF

POTENTIAL INTERIOR STAIRCASE ELEV. LOBBY VIEWS OF THE VIEWS OF SPACE NEEDLE LAKE UNION

**DEXTER AVE N** 

8TH AVE N

VIEWS OF

**VALLEY STREET** 