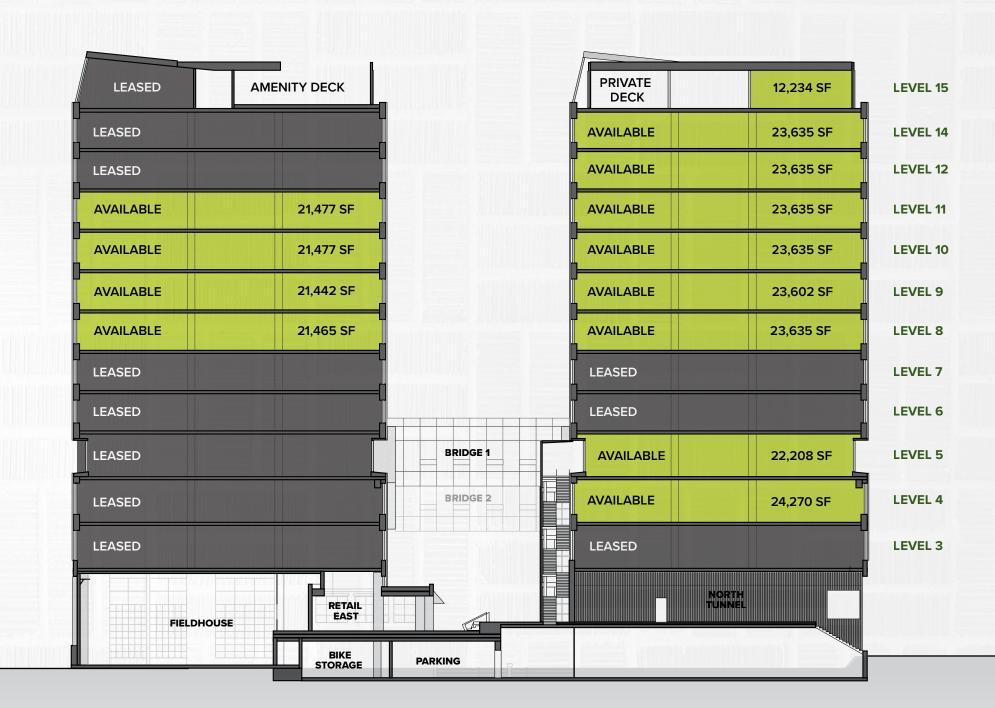

### SELECT FLOOR TO VIEW FLOOR PLAN

SOUTH TOWER

## **AVAILABLE SPACES**

New spec suite available for occupancy starting in June 2023

Use this interactive stacking plan to find your next space.

#### **SPEC LABS**

North Tower - Levels 4-5, 8-11 South Tower - Levels 8-11

### **OFFICE**

North Tower - 12,14,15

**NORTH TOWER** LEVELS 1-15

**SOUTH TOWER** LEVELS 1-15

 $\pm 200,482 \text{ SF} \pm 85,862 \text{ SF}$ 

SECTION VIEW FROM 8TH AVE N

**DEXTERYARD.COM OFFICE BROCHURE** 