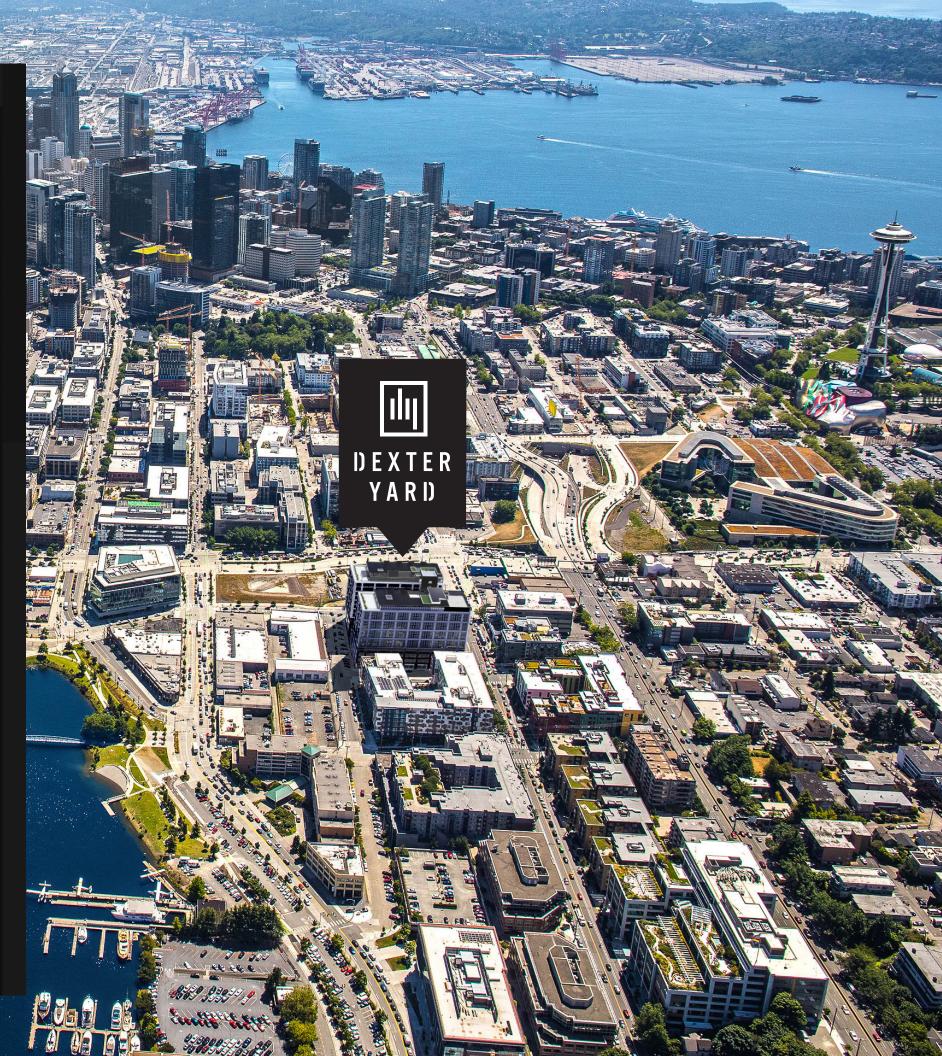

## DEXTER YARD AT A GLANCE

At the heart of Seattle's most desirable neighborhood, South Lake Union encompasses culture and inspires innovation. DEXTER YARD is an open block campus at the intersection of South Lake Union's tech row. An open, flexible design invites people to connect with neighbors and the community – all within a work and play environment that brings together South Lake Union's sought after tech talent.

OCTOBER 2021 COMPLETION

**700 DEXTER AVE N** LOCATION