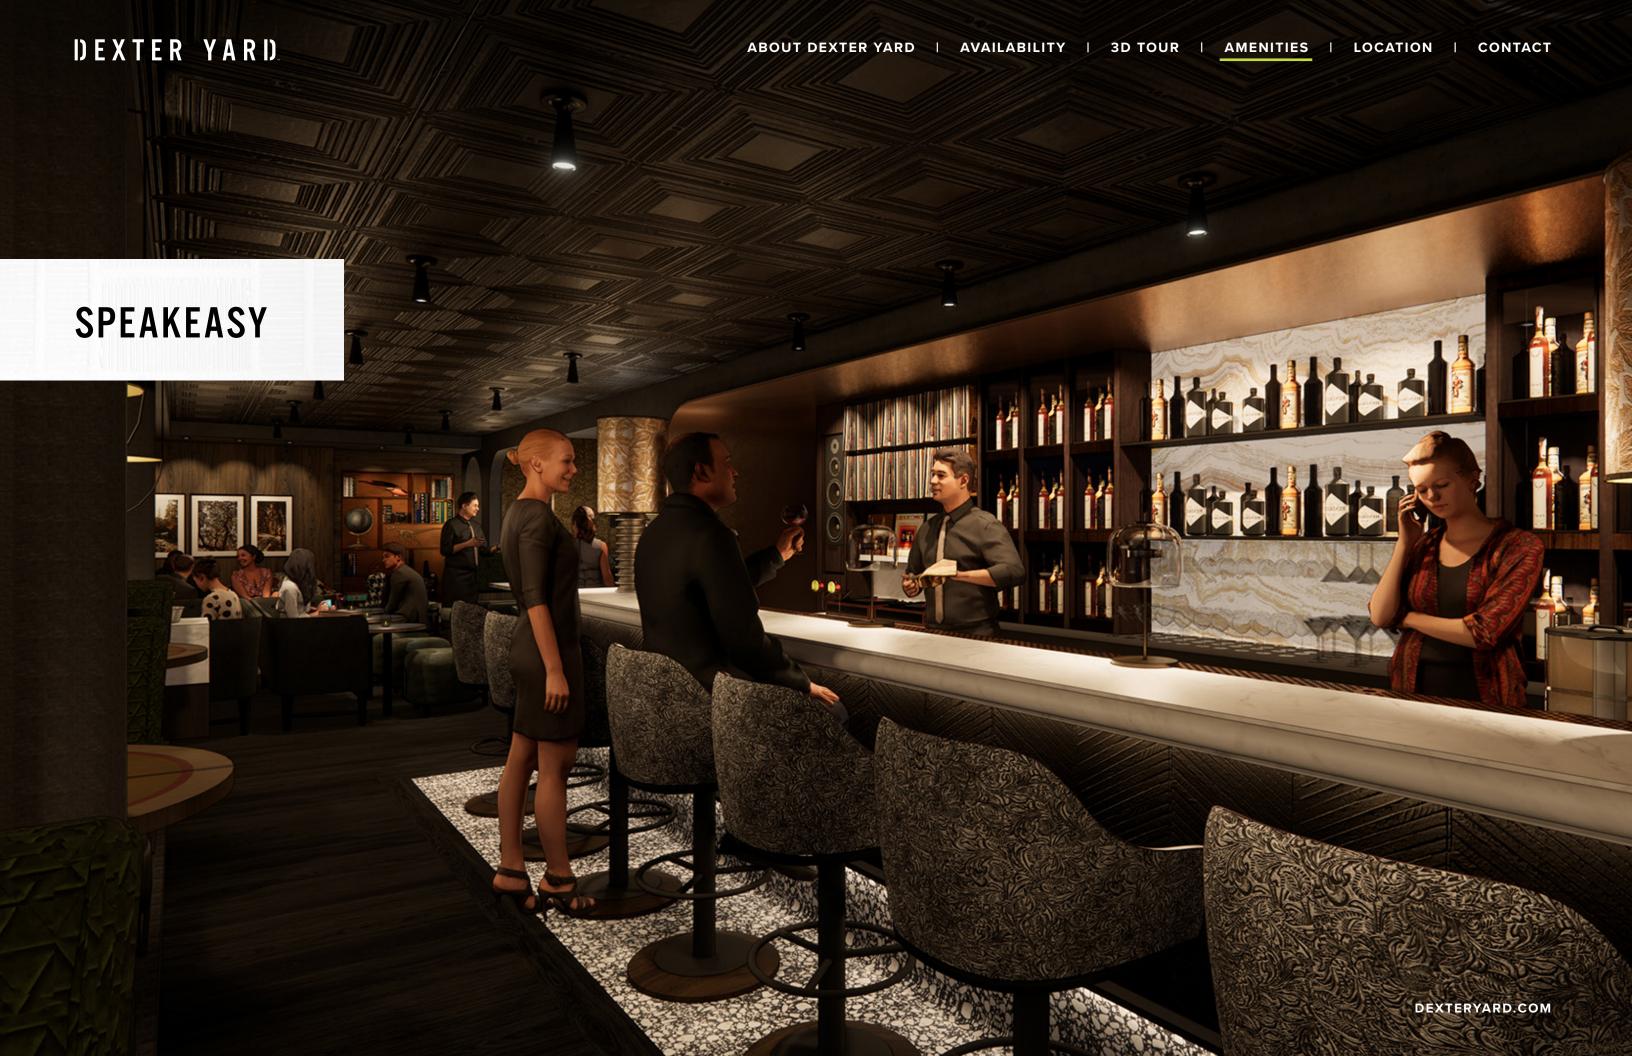

# ENVIRONMENTS THAT FOSTER COLLABORATION

Dexter Yard offers 26,600 square feet of amenities that foster an environment of social connectedness and interaction among neighbors and the community.

Focused on lifestyle necessities, food and drink, services, and friendly competitive recreation, the ground plane at Dexter Yard will soon become a casual approachable atmosphere morning to night, weekday to weekend.

**SHOWERS** & LOCKERS

CONFERENCE ROOMS

BIKE STORAGE

RETAIL **AMENITIES** 