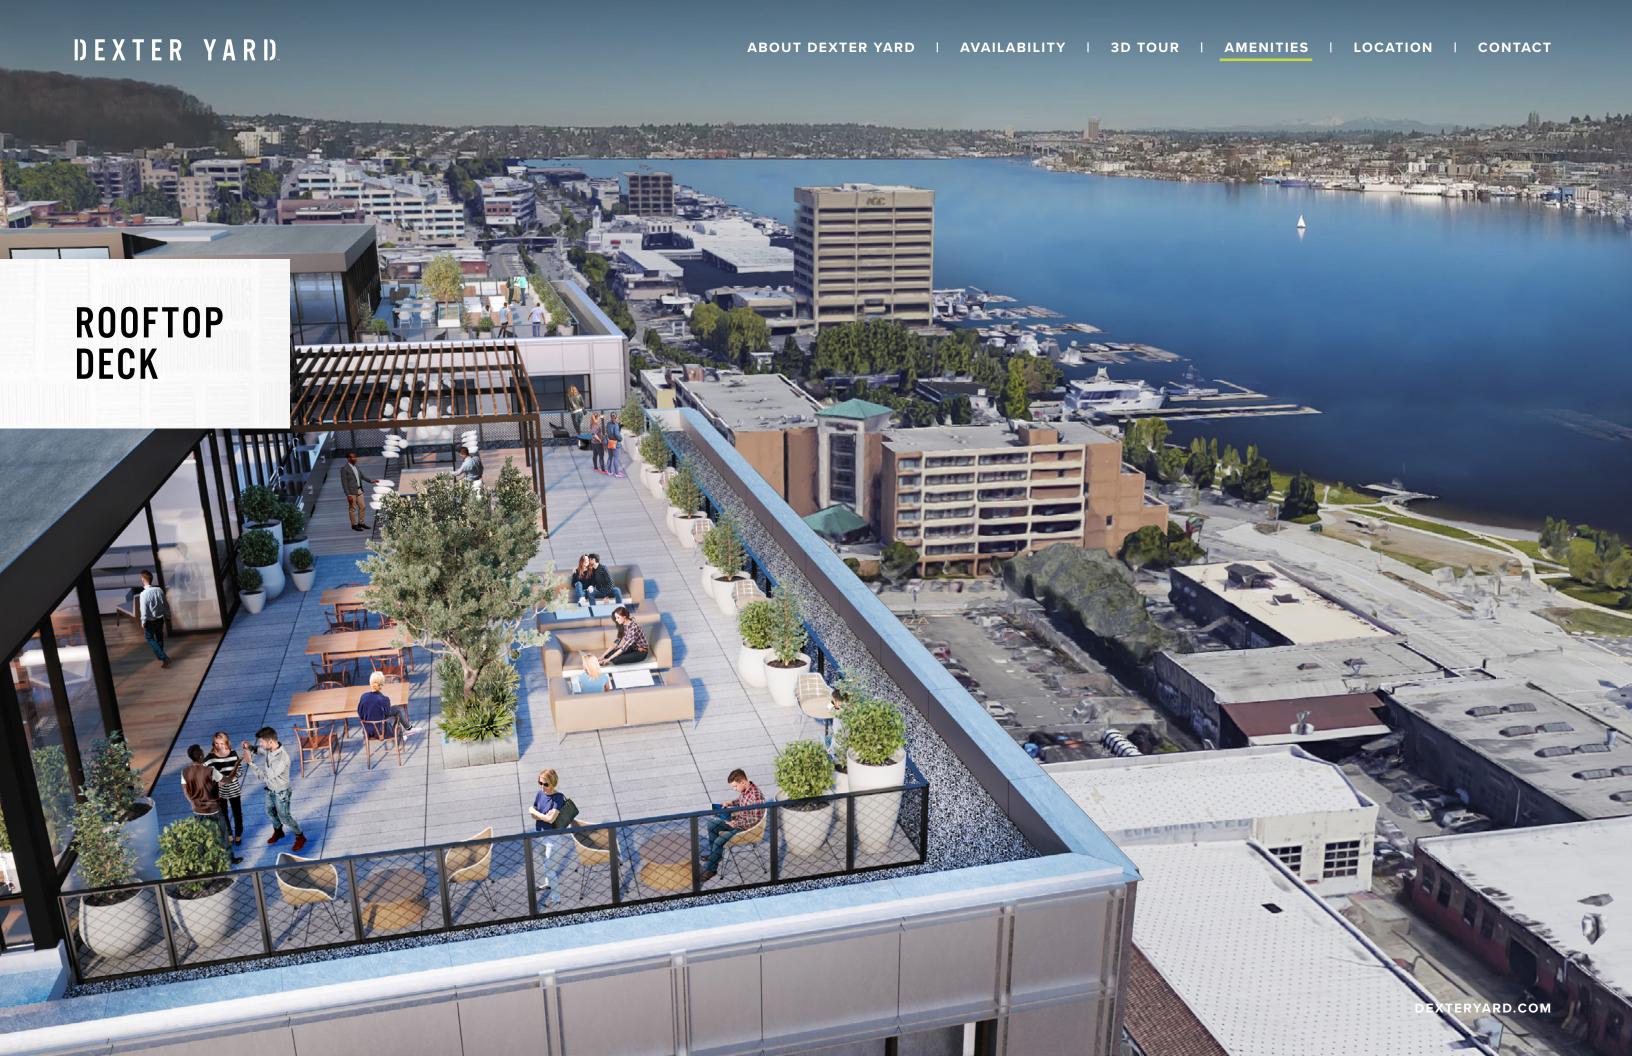

# ENVIRONMENTS THAT FOSTER COLLABORATION

Dexter Yard offers 26,600 square feet of amenities that foster an environment of social connectedness and interaction among neighbors and the community.

Focused on lifestyle necessities, food and drink, services, and friendly competitive recreation, the ground plane at Dexter Yard will soon become a casual approachable atmosphere morning to night, weekday to weekend.

**SHOWERS** & LOCKERS

CONFERENCE ROOMS

BIKE STORAGE

RETAIL **AMENITIES** 