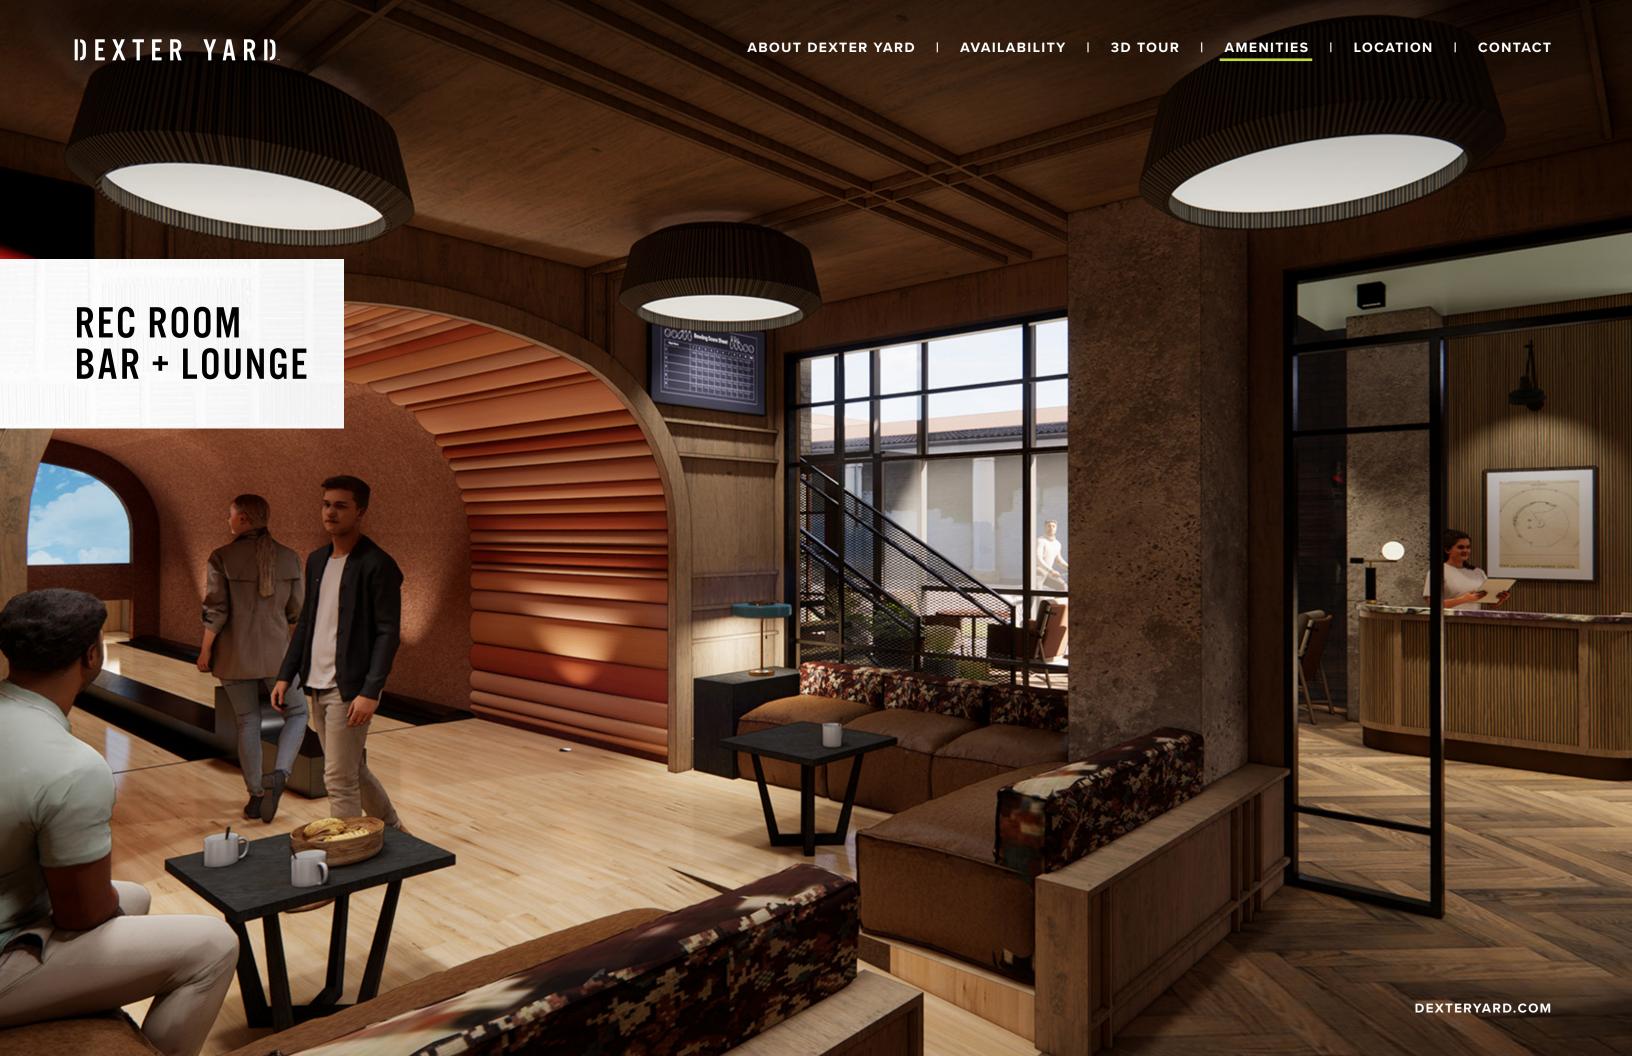

# ENVIRONMENTS THAT FOSTER COLLABORATION

Dexter Yard offers 26,600 square feet of amenities that foster an environment of social connectedness and interaction among neighbors and the community.

Focused on lifestyle necessities, food and drink, services, and friendly competitive recreation, the ground plane at Dexter Yard will soon become a casual approachable atmosphere morning to night, weekday to weekend.

**SHOWERS** & LOCKERS

CONFERENCE ROOMS

BIKE STORAGE

RETAIL **AMENITIES** 