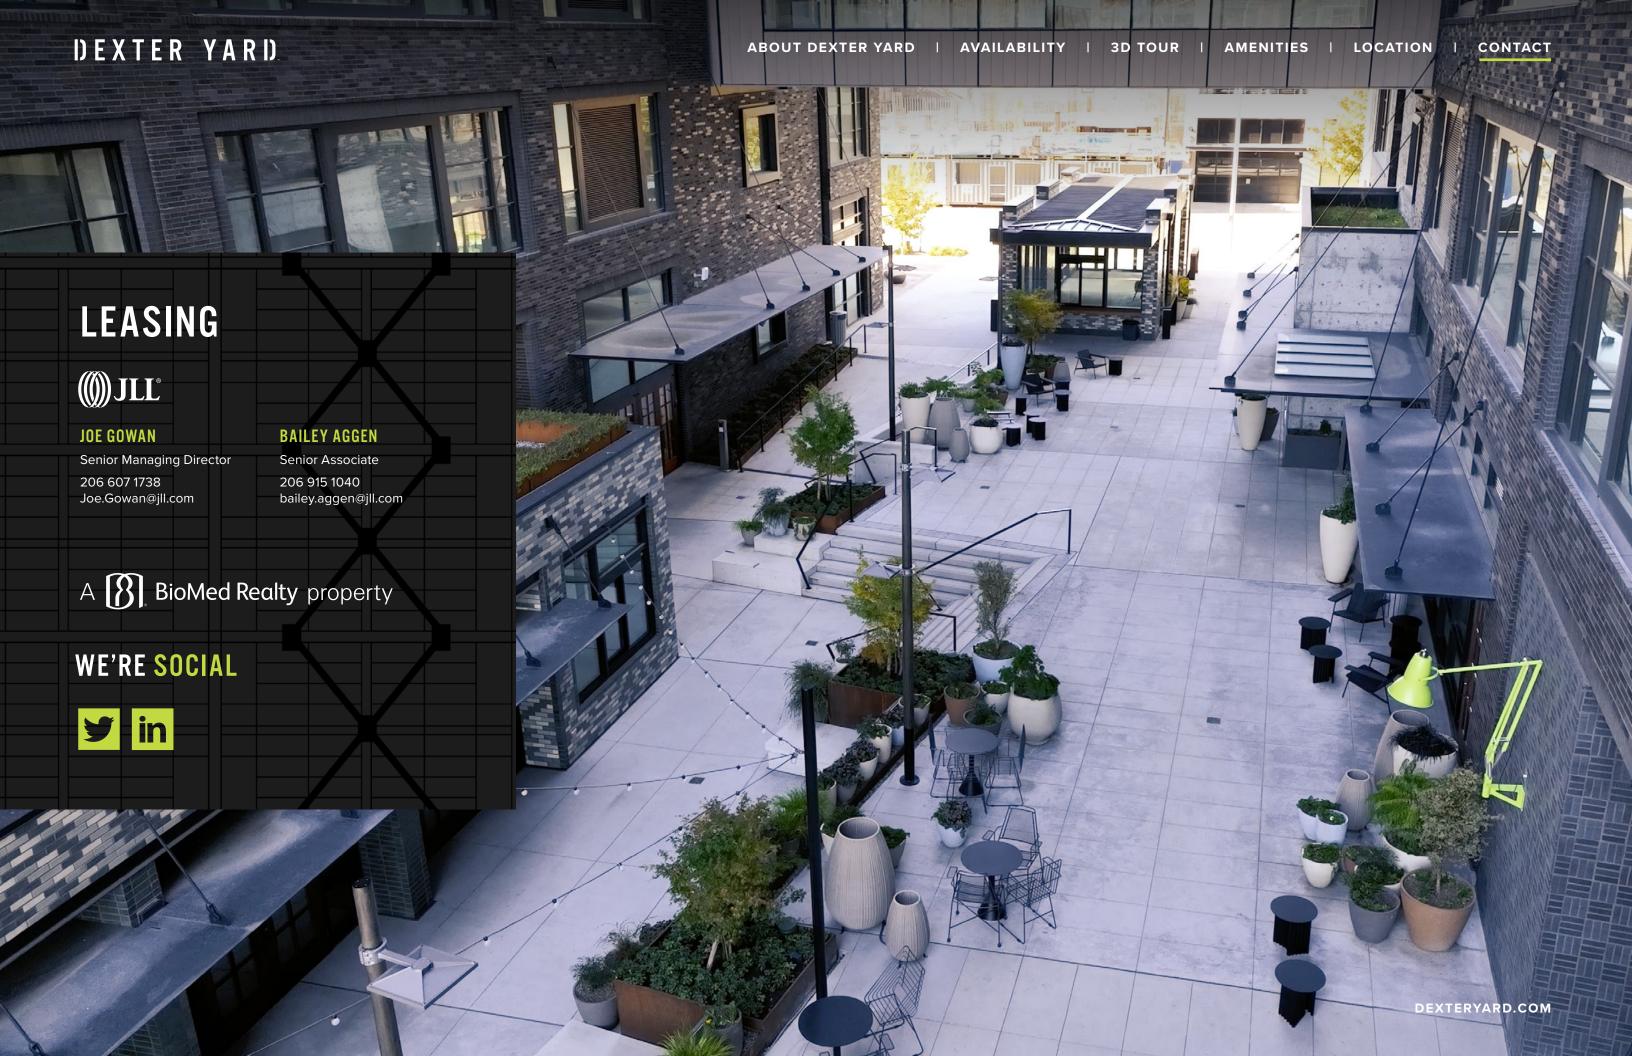

| ABOUT DEXTER YARD | AVAILABILITY | 3D TOUR | AMENITIES | LOCATION | CONTACT

# AT THE HEART OF SEATTLE'S MOST DESIRABLE NEIGHBORHOOD, SOUTH LAKE UNION ENCOMPASSES CULTURE & INSPIRES INNOVATION

Introducing Dexter Yard, the newest and most exciting addition to South Lake Union. Its open, community-centric design offers 15 floors of tenant opportunities and onsite retail. Seattleites can enjoy playing in our yard, which includes dynamic retailers and a one-of-a-kind 5,500 square foot multi-use space called The FieldHouse. From work to play, Dexter Yard is a welcoming and vibrant space that's always buzzing with activity. The building is aiming for LEED Gold Certification.

# ENVIRONMENTS THAT FOSTER COLLABORATION

Dexter Yard offers 26,600 square feet of amenities that foster an environment of social connectedness and interaction among neighbors and the community.

Focused on lifestyle necessities, food and drink, services, and friendly competitive recreation, the ground plane at Dexter Yard will soon become a casual approachable atmosphere morning to night, weekday to weekend.