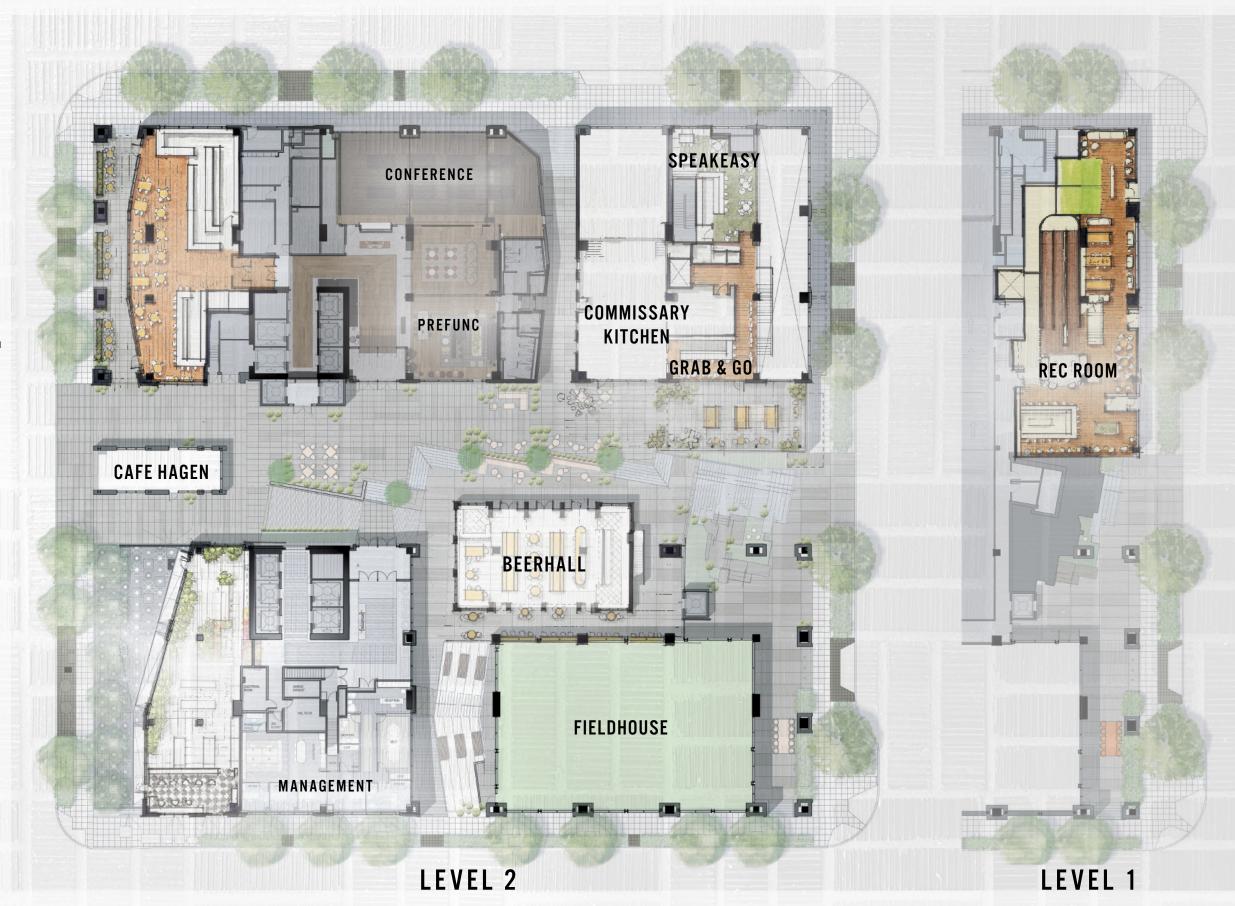

# AT THE HEART OF SEATTLE'S MOST DESIRABLE NEIGHBORHOOD, SOUTH LAKE UNION ENCOMPASSES CULTURE & INSPIRES INNOVATION

Introducing Dexter Yard, the newest and most exciting addition to South Lake Union. Its open, community-centric design offers 15 floors of tenant opportunities and onsite retail. Seattleites can enjoy playing in our yard, which includes dynamic retailers and a one-of-a-kind 5,500 square foot multi-use space called The FieldHouse. From work to play, Dexter Yard is a welcoming and vibrant space that's always buzzing with activity. The building is aiming for LEED Gold Certification.

# ENVIRONMENTS THAT FOSTER COLLABORATION

Dexter Yard offers 26,600 square feet of amenities that foster an environment of social connectedness and interaction among neighbors and the community.

Focused on lifestyle necessities, food and drink, services, and friendly competitive recreation, the ground plane at Dexter Yard will soon become a casual approachable atmosphere morning to night, weekday to weekend.