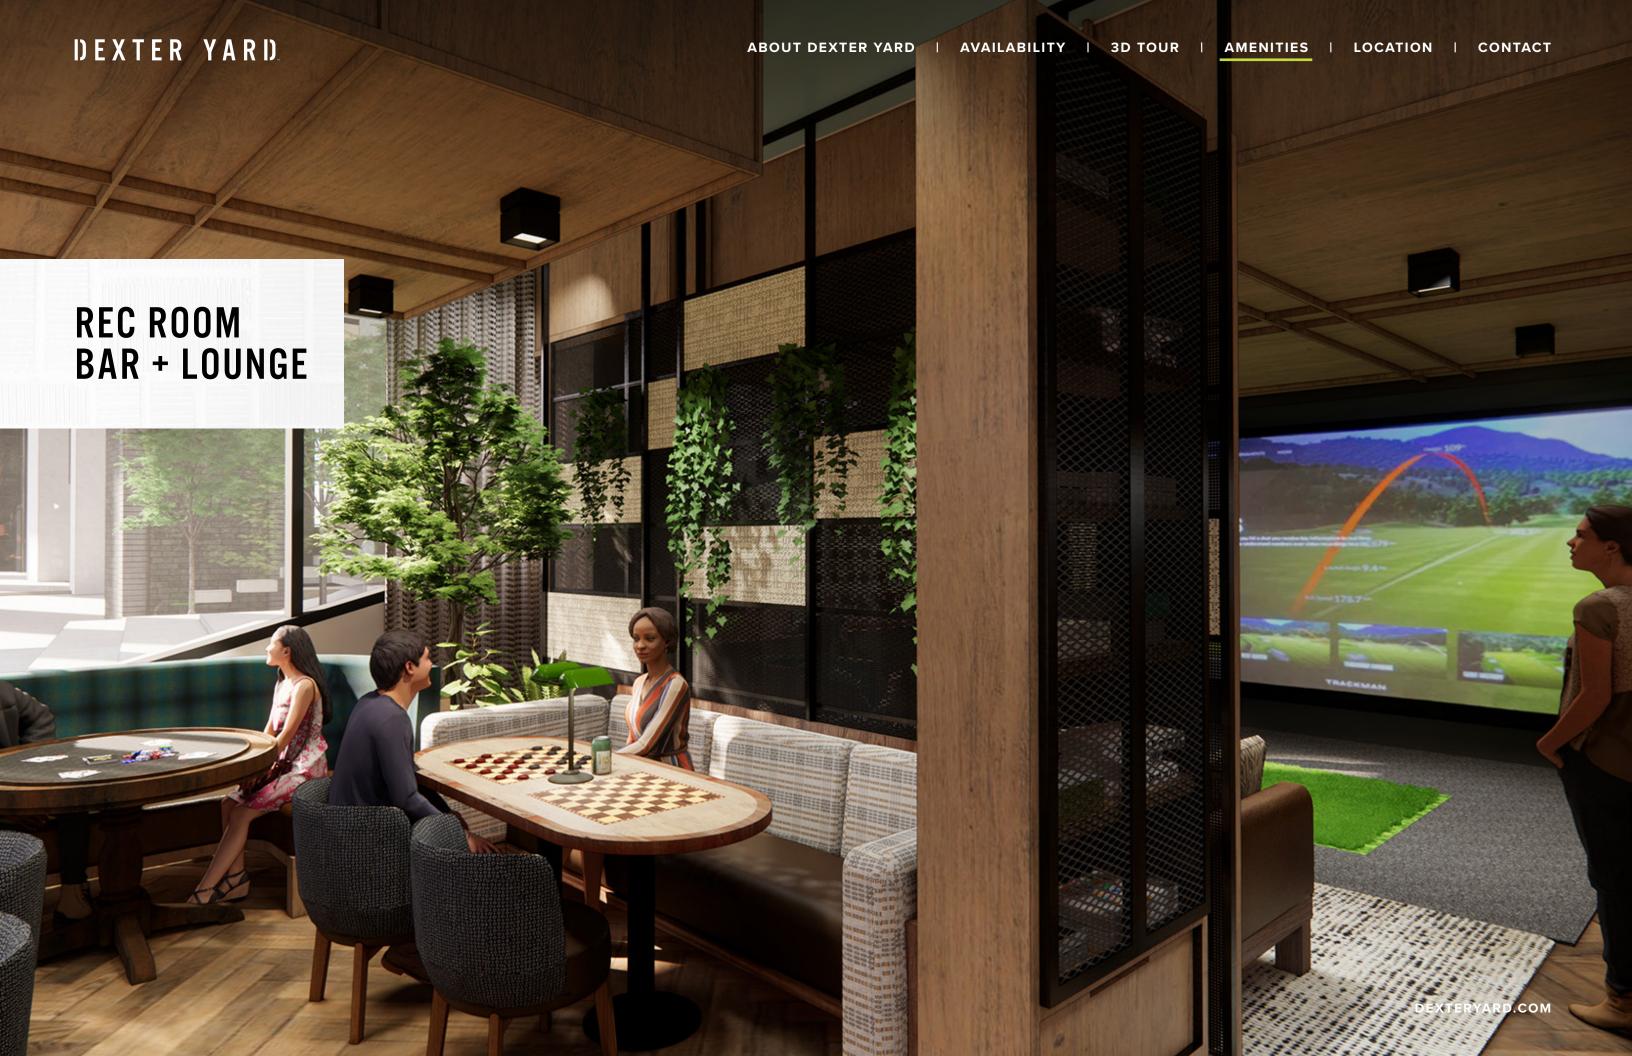

# ENVIRONMENTS THAT FOSTER COLLABORATION

Dexter Yard offers 26,600 square feet of amenities that foster an environment of social connectedness and interaction among neighbors and the community.

Focused on lifestyle necessities, food and drink, services, and friendly competitive recreation, the ground plane at Dexter Yard will soon become a casual approachable atmosphere morning to night, weekday to weekend.

**SHOWERS** & LOCKERS

CONFERENCE ROOMS

BIKE STORAGE

RETAIL **AMENITIES** 