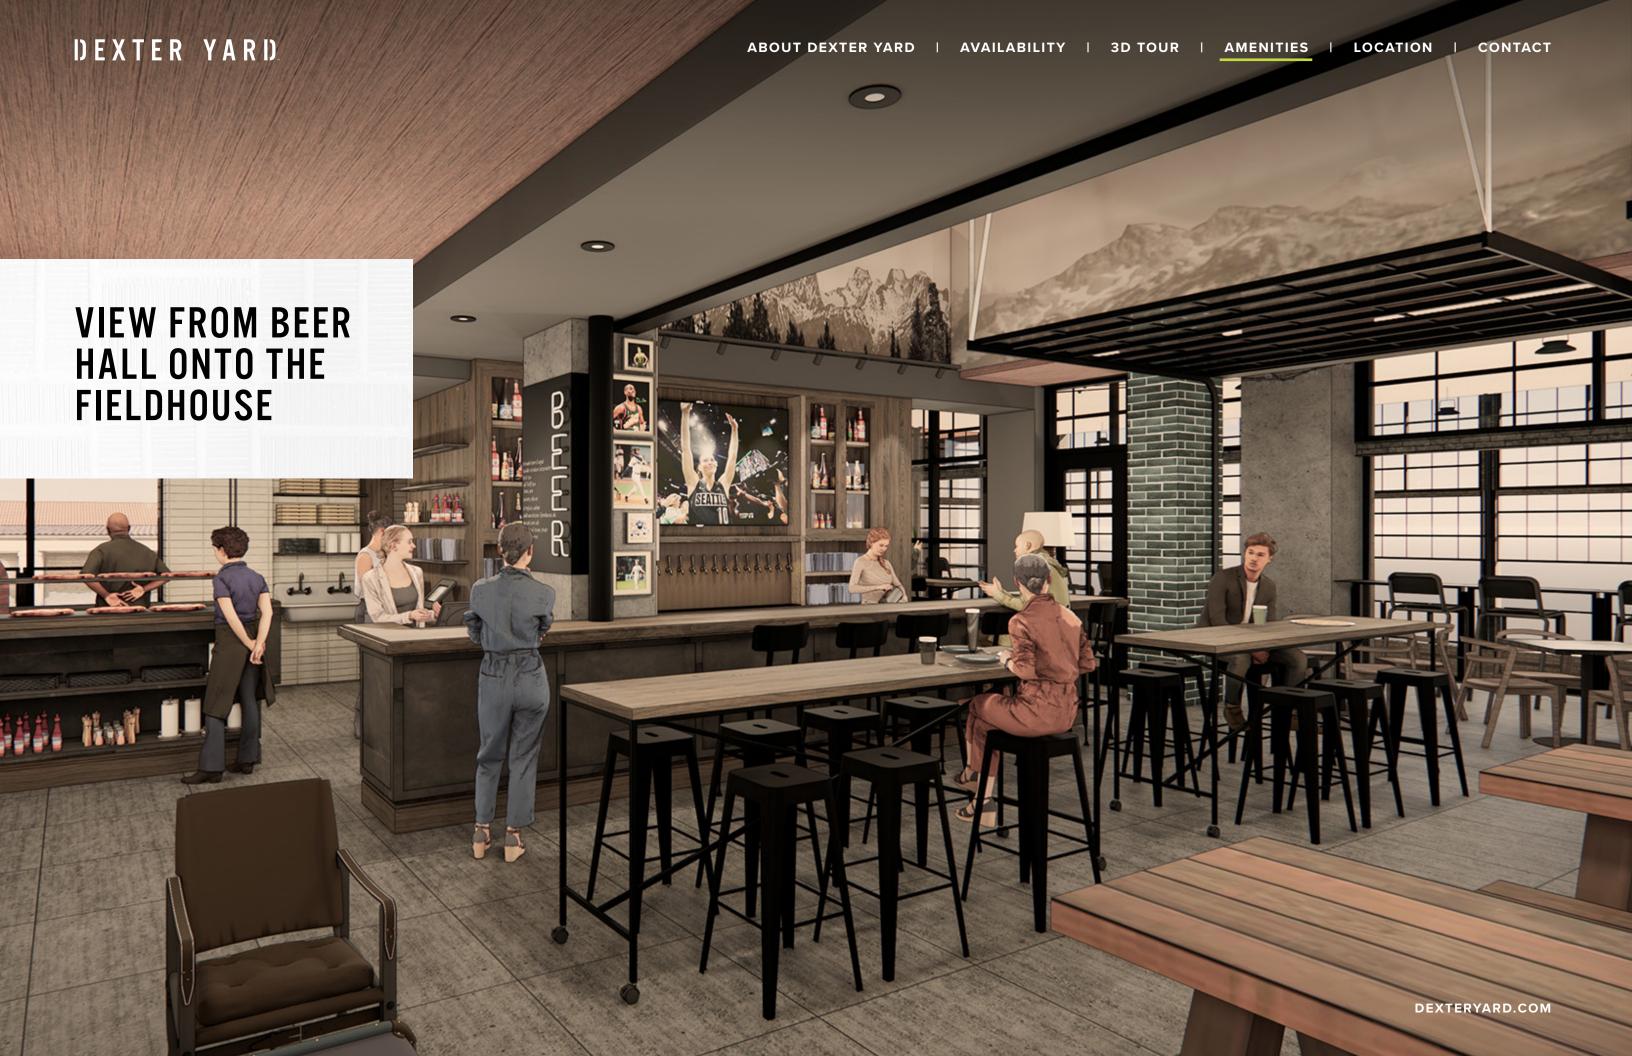

# AT THE HEART OF SEATTLE'S MOST DESIRABLE NEIGHBORHOOD, SOUTH LAKE UNION ENCOMPASSES CULTURE & INSPIRES INNOVATION

Introducing Dexter Yard, the newest and most exciting addition to South Lake Union. Its open, community-centric design offers 15 floors of tenant opportunities and onsite retail. Seattleites can enjoy playing in our yard, which includes dynamic retailers and a one-of-a-kind 5,500 square foot multi-use space called The FieldHouse. From work to play, Dexter Yard is a welcoming and vibrant space that's always buzzing with activity. The building is aiming for LEED Gold Certification.

# ENVIRONMENTS THAT FOSTER COLLABORATION

Dexter Yard offers 26,600 square feet of amenities that foster an environment of social connectedness and interaction among neighbors and the community.

Focused on lifestyle necessities, food and drink, services, and friendly competitive recreation, the ground plane at Dexter Yard will soon become a casual approachable atmosphere morning to night, weekday to weekend.