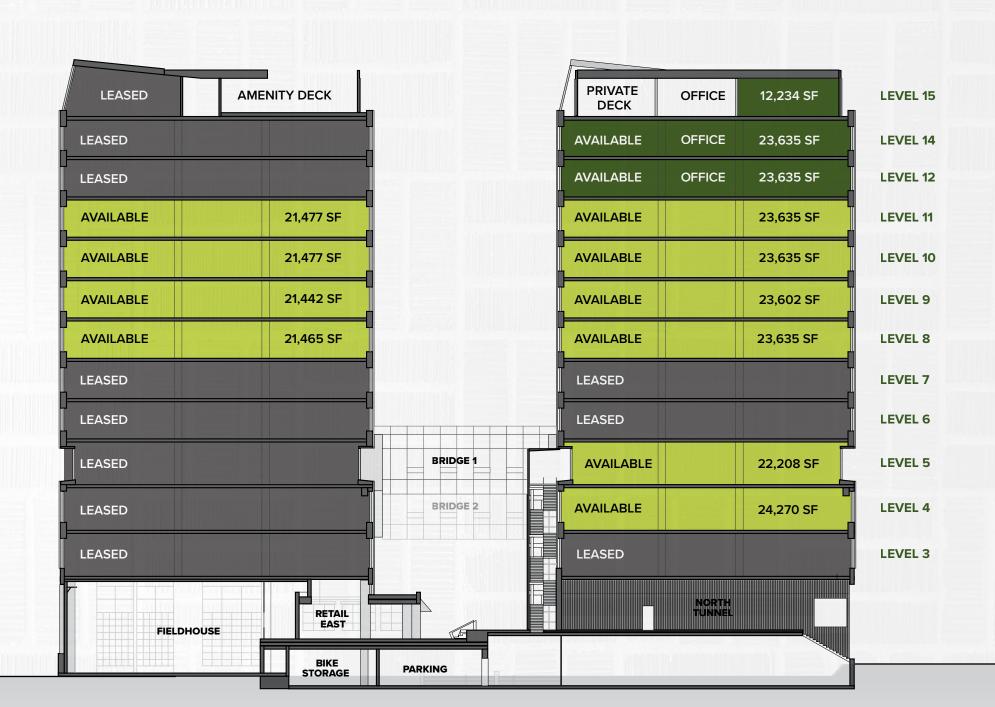

# **AVAILABILITY**

**OFFICE** 

North Tower - 12,14,15

**NORTH TOWER** LEVELS 1-15

**SOUTH TOWER** LEVELS 1-15

 $\pm 200,482 \text{ SF} \pm 85,862 \text{ SF}$ 

**VALLEY STREET** 

**■** BACK TO STACKING PLAN

# **OFFICE**

**LEVELS 12, 14** 

±23,635 SF

POTENTIAL INTERIOR STAIRCASE ELEV. LOBBY VIEWS OF THE VIEWS OF SPACE NEEDLE LAKE UNION

z **DEXTER AVE**  **VALLEY STREET** 

**8TH AVE N** 

**■** BACK TO STACKING PLAN

# OFFICE

LEVEL 15

±12,234 SF

ELEV. VIEWS OF THE VIEWS OF SPACE NEEDLE LAKE UNION

**DEXTER AVE N** 