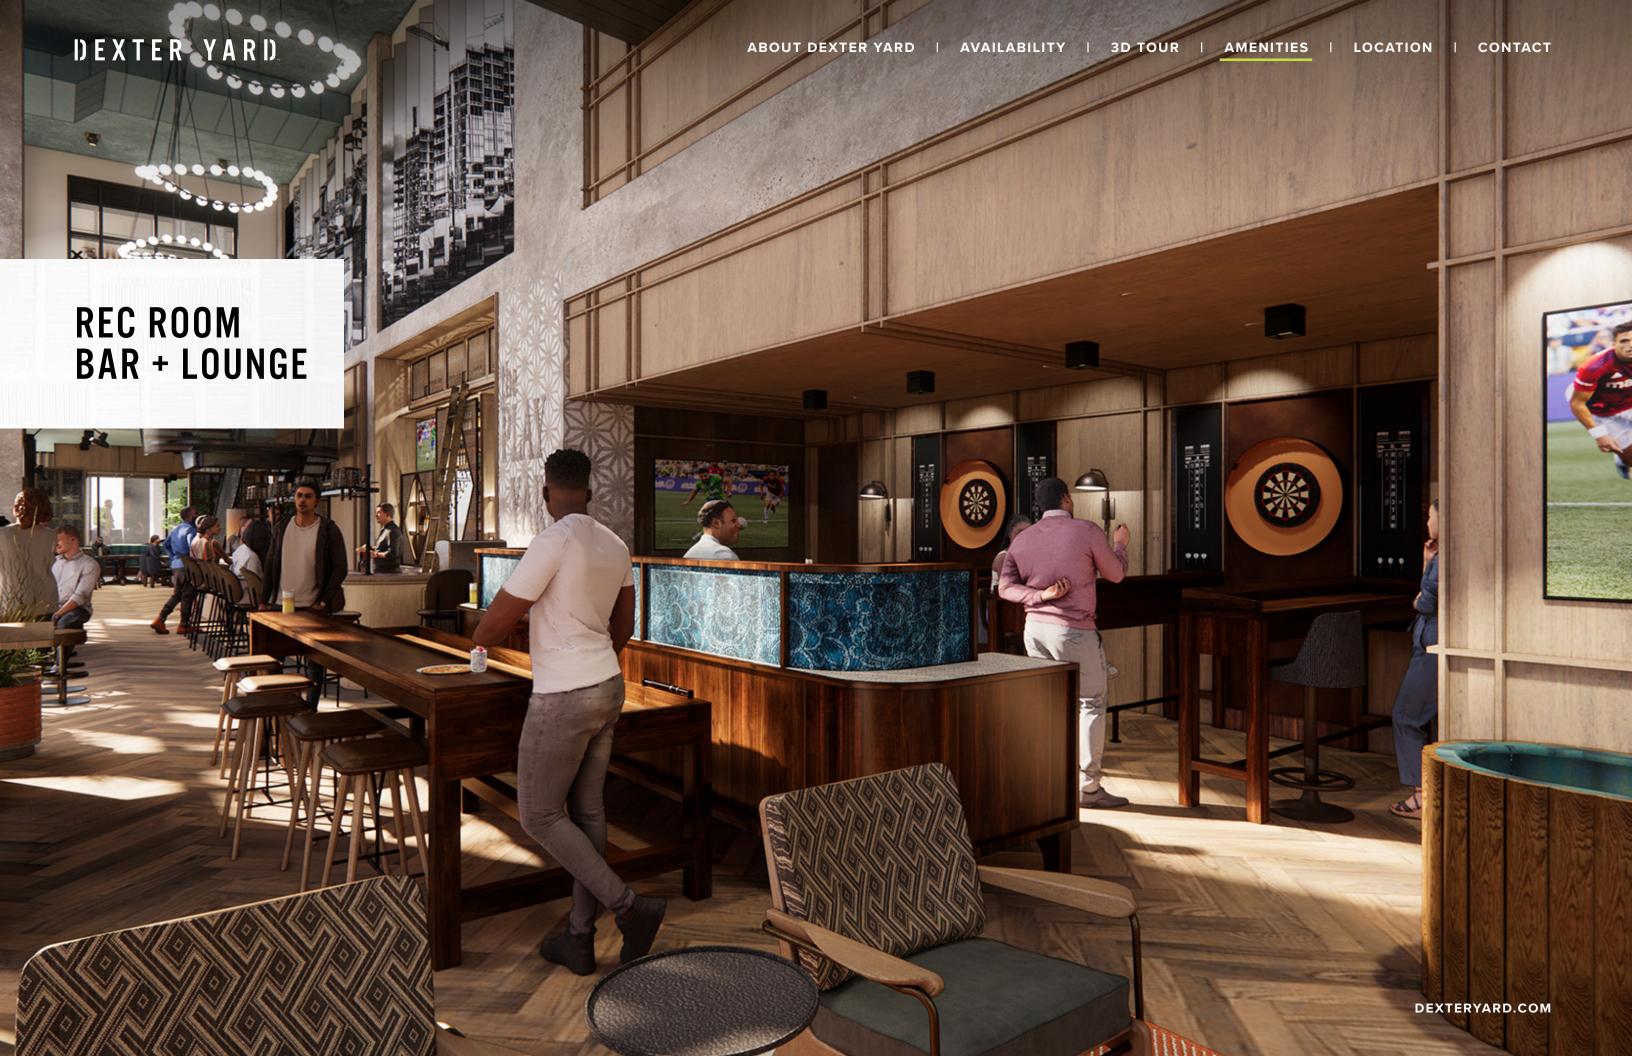

# ENVIRONMENTS THAT FOSTER COLLABORATION

Dexter Yard offers 26,600 square feet of amenities that foster an environment of social connectedness and interaction among neighbors and the community.

Focused on lifestyle necessities, food and drink, services, and friendly competitive recreation, the ground plane at Dexter Yard will soon become a casual approachable atmosphere morning to night, weekday to weekend.

**SHOWERS** & LOCKERS

CONFERENCE ROOMS

BIKE STORAGE

RETAIL **AMENITIES** 