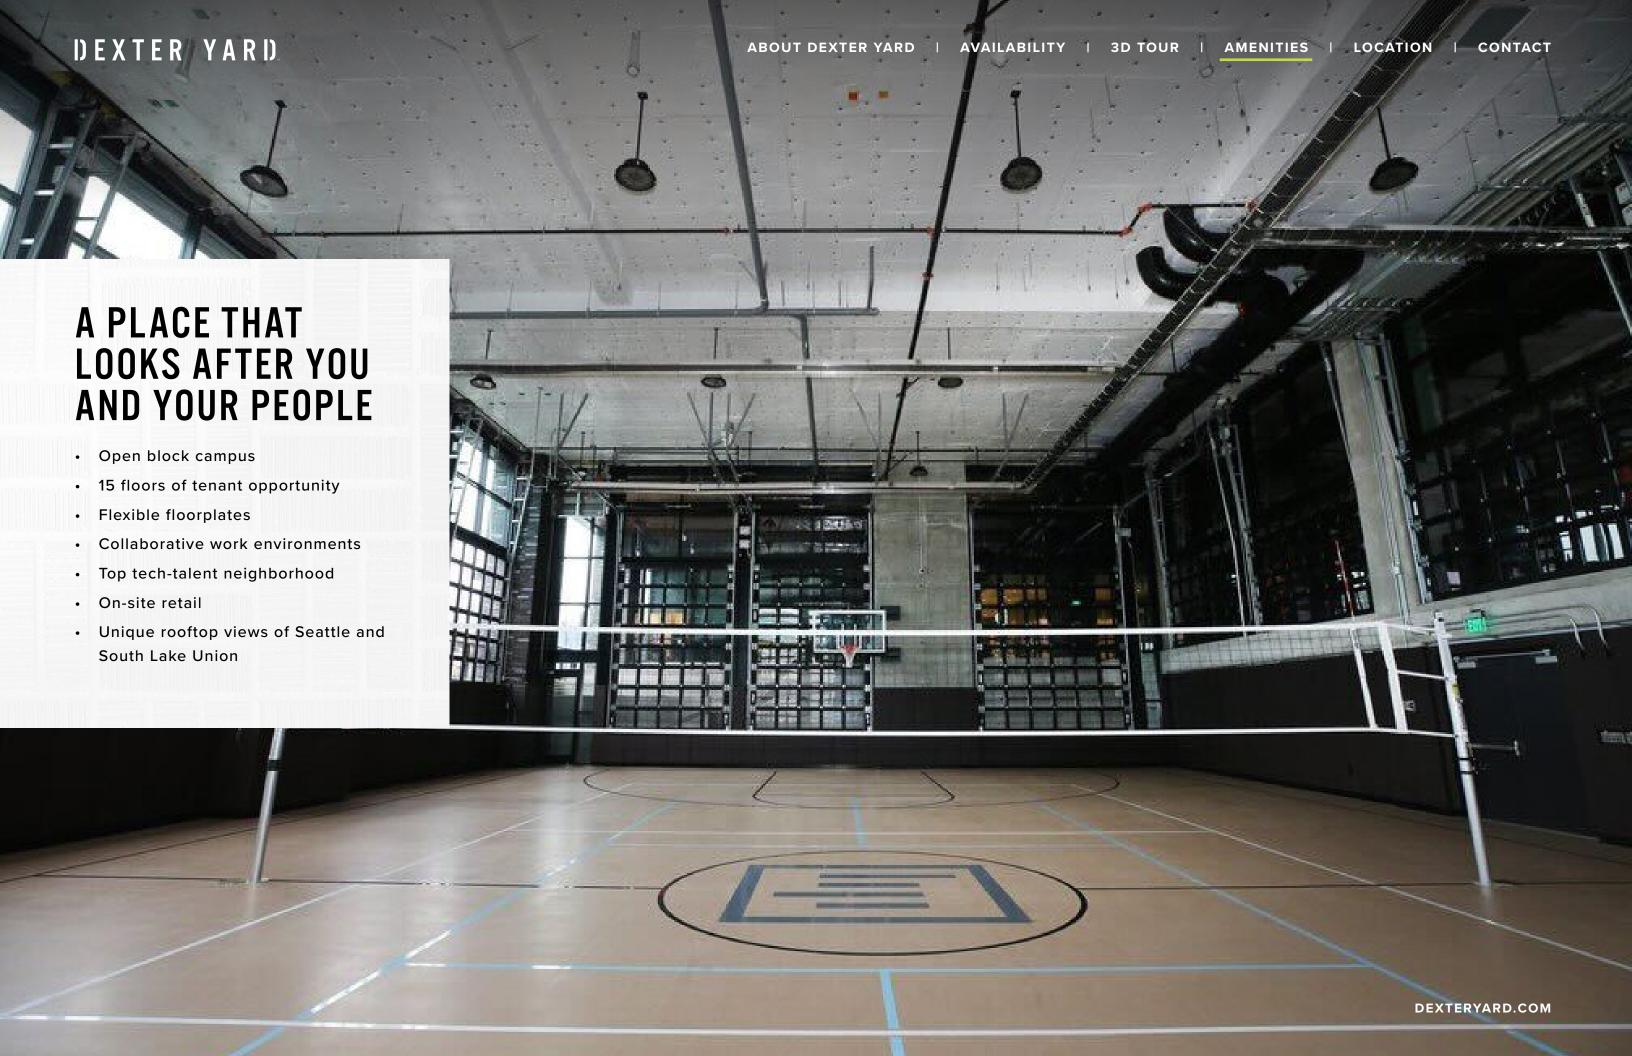

# ENVIRONMENTS THAT FOSTER COLLABORATION

Dexter Yard offers 26,600 square feet of amenities that foster an environment of social connectedness and interaction among neighbors and the community.

Focused on lifestyle necessities, food and drink, services, and friendly competitive recreation, the ground plane at Dexter Yard will soon become a casual approachable atmosphere morning to night, weekday to weekend.

**SHOWERS** & LOCKERS

CONFERENCE ROOMS

BIKE STORAGE

RETAIL **AMENITIES** 