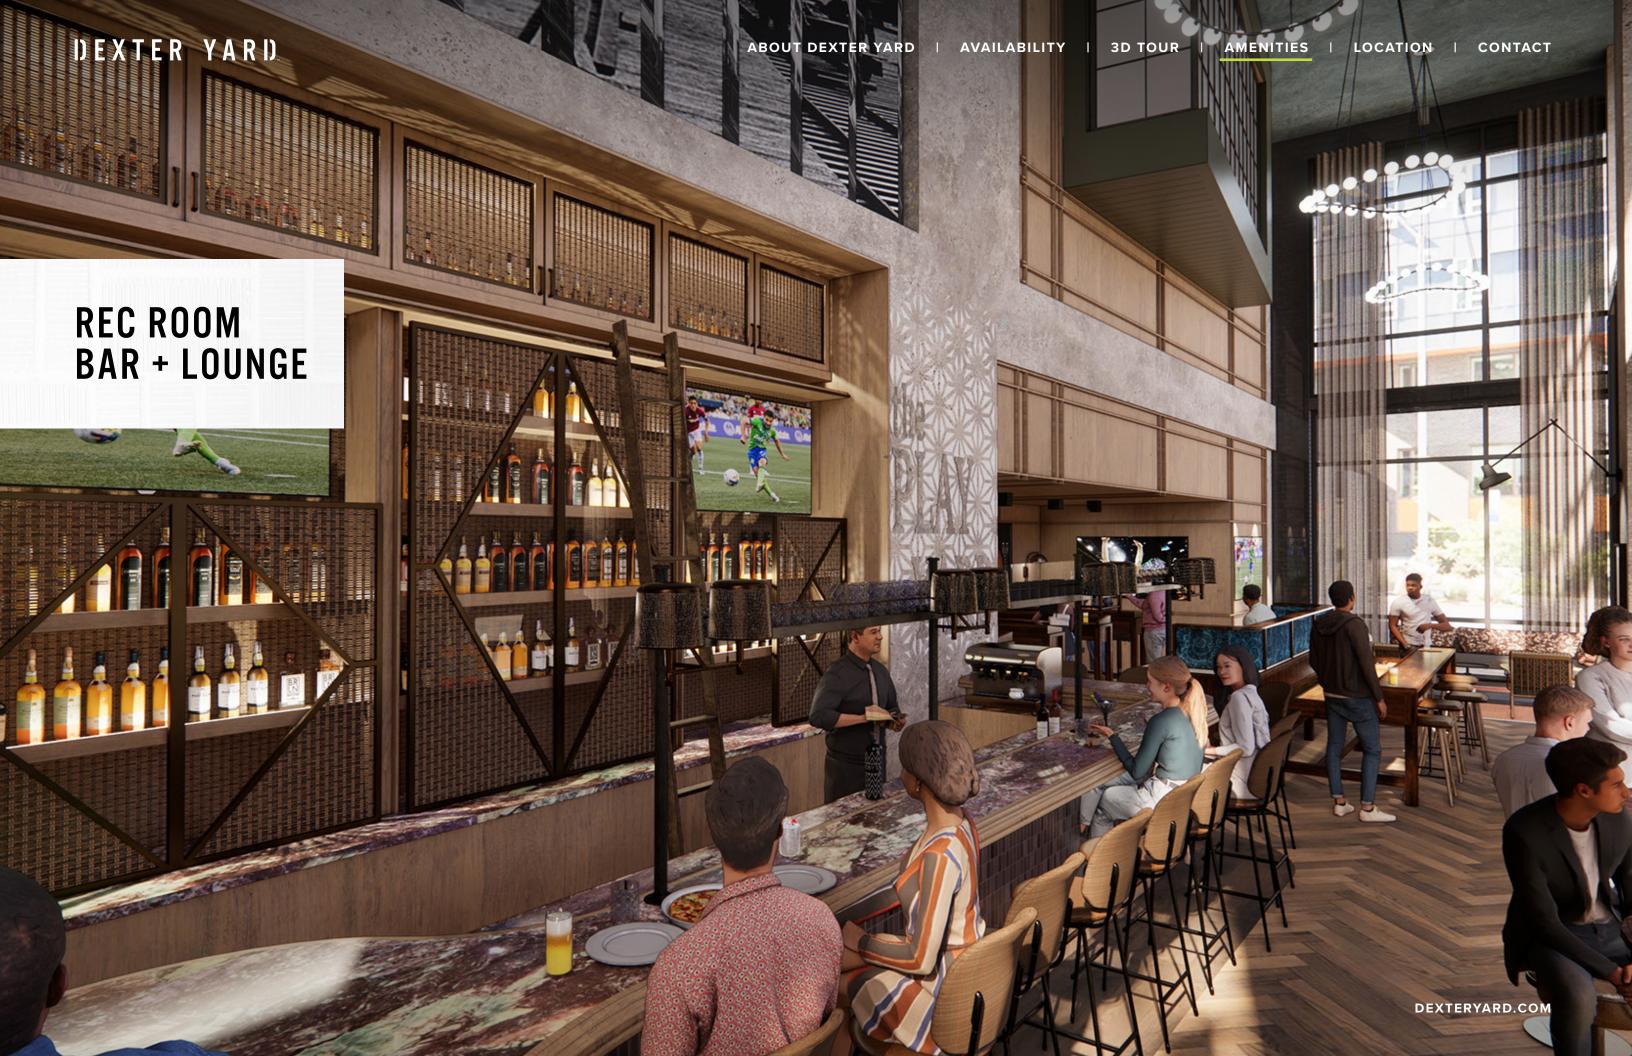

# AT THE HEART OF SEATTLE'S MOST DESIRABLE NEIGHBORHOOD, SOUTH LAKE UNION ENCOMPASSES CULTURE & INSPIRES INNOVATION

Introducing Dexter Yard, the newest and most exciting addition to South Lake Union. Its open, community-centric design offers 15 floors of tenant opportunities and onsite retail. Seattleites can enjoy playing in our yard, which includes dynamic retailers and a one-of-a-kind 5,500 square foot multi-use space called The FieldHouse. From work to play, Dexter Yard is a welcoming and vibrant space that's always buzzing with activity. The building is aiming for LEED Gold Certification.

# ENVIRONMENTS THAT FOSTER COLLABORATION

Dexter Yard offers 26,600 square feet of amenities that foster an environment of social connectedness and interaction among neighbors and the community.

Focused on lifestyle necessities, food and drink, services, and friendly competitive recreation, the ground plane at Dexter Yard will soon become a casual approachable atmosphere morning to night, weekday to weekend.