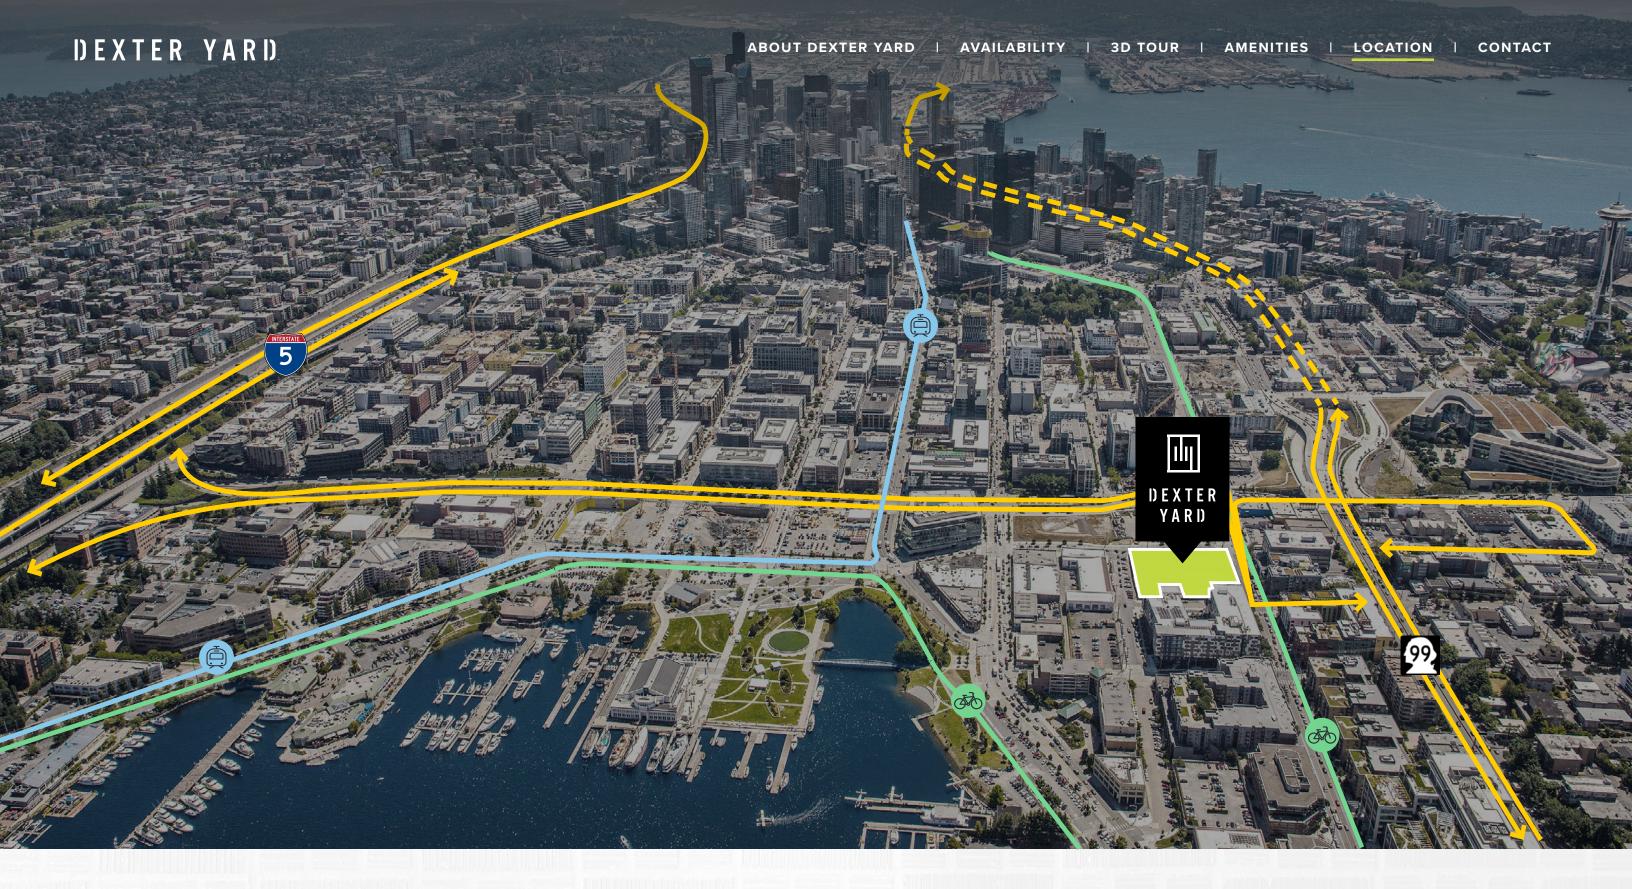

# VIEW FROM 9TH FLOOR

**GETTING HERE** 

> GET DIRECTIONS

I-5 ON/OFF RAMP

.4 MILES

HIGHWAY 99

1 BLOCK

NEARBY BUS STOPS

5 STOPS

SLU STREET CAR

.3 MILES

LAKE UNION BIKE LOOP

**.25 MILES** 

NEIGHBORHOOD AMENITIES WITHIN 1 MILE

RESTAURANTS

40+

> VIEW RESTAURANTS

SERVICES

15+

> VIEW SERVICES

LODGING

20+

> VIEW LODGING

BIOMED REALTY PROPERTIES