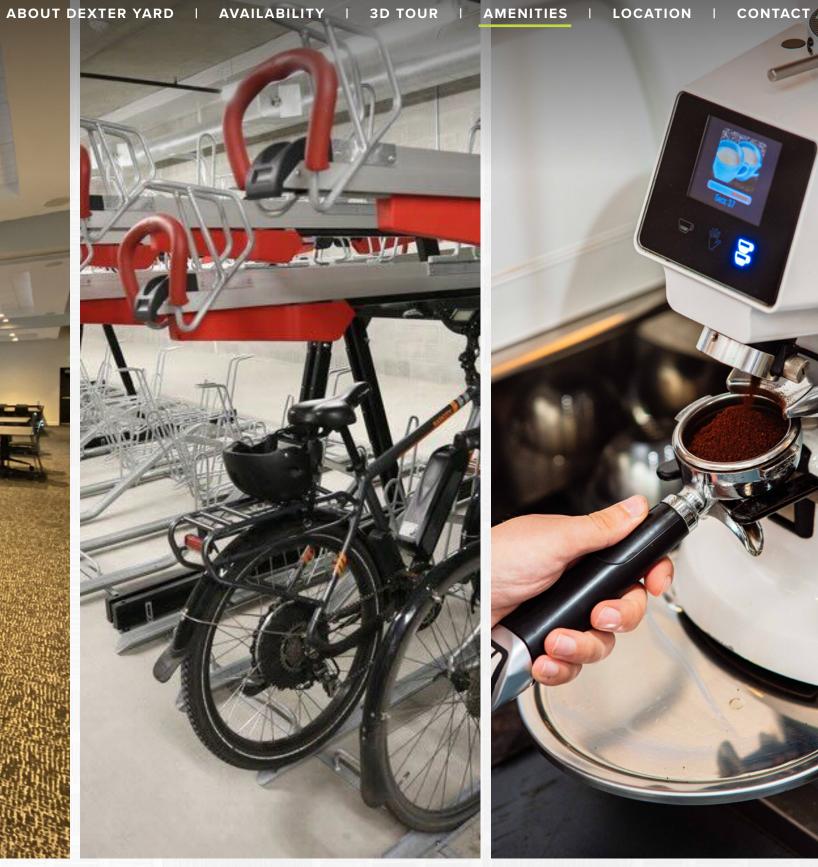

# ENVIRONMENTS THAT FOSTER COLLABORATION

Dexter Yard offers 26,600 square feet of amenities that foster an environment of social connectedness and interaction among neighbors and the community.

Focused on lifestyle necessities, food and drink, services, and friendly competitive recreation, the ground plane at Dexter Yard will soon become a casual approachable atmosphere morning to night, weekday to weekend.

**SHOWERS** & LOCKERS

CONFERENCE ROOMS

BIKE STORAGE

RETAIL **AMENITIES** 