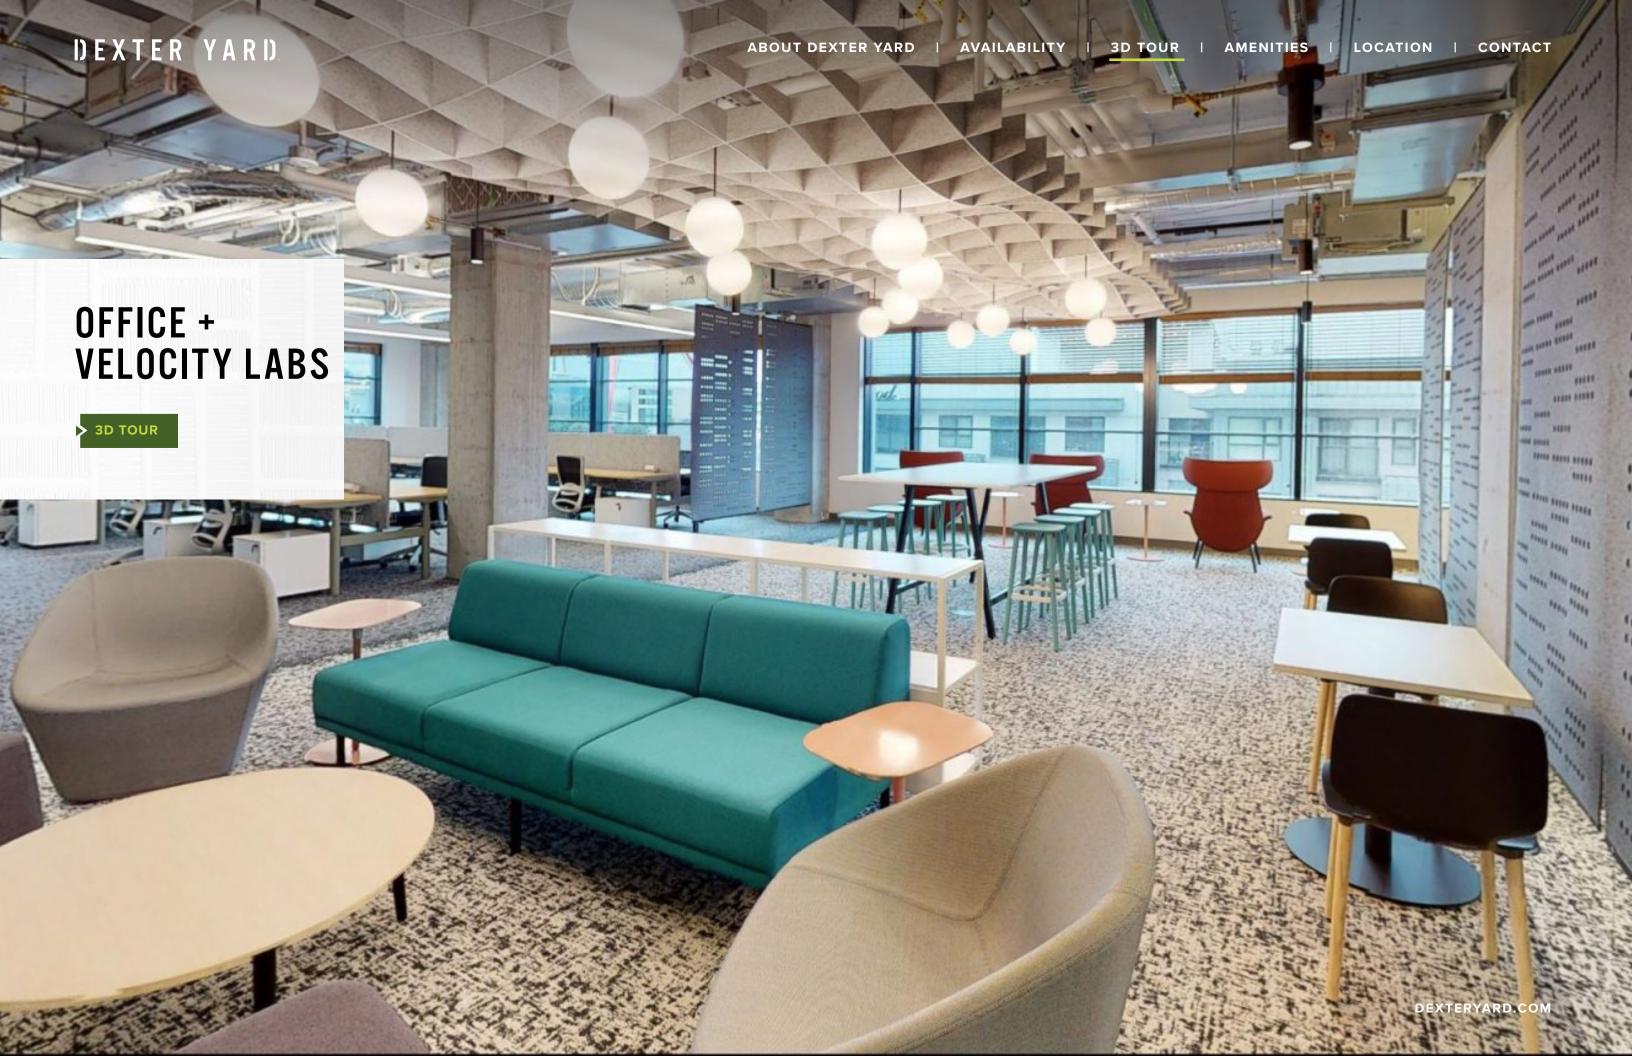

# ENVIRONMENTS THAT FOSTER COLLABORATION

Dexter Yard offers 26,600 square feet of amenities that foster an environment of social connectedness and interaction among neighbors and the community.

Focused on lifestyle necessities, food and drink, services, and friendly competitive recreation, the ground plane at Dexter Yard will soon become a casual approachable atmosphere morning to night, weekday to weekend.