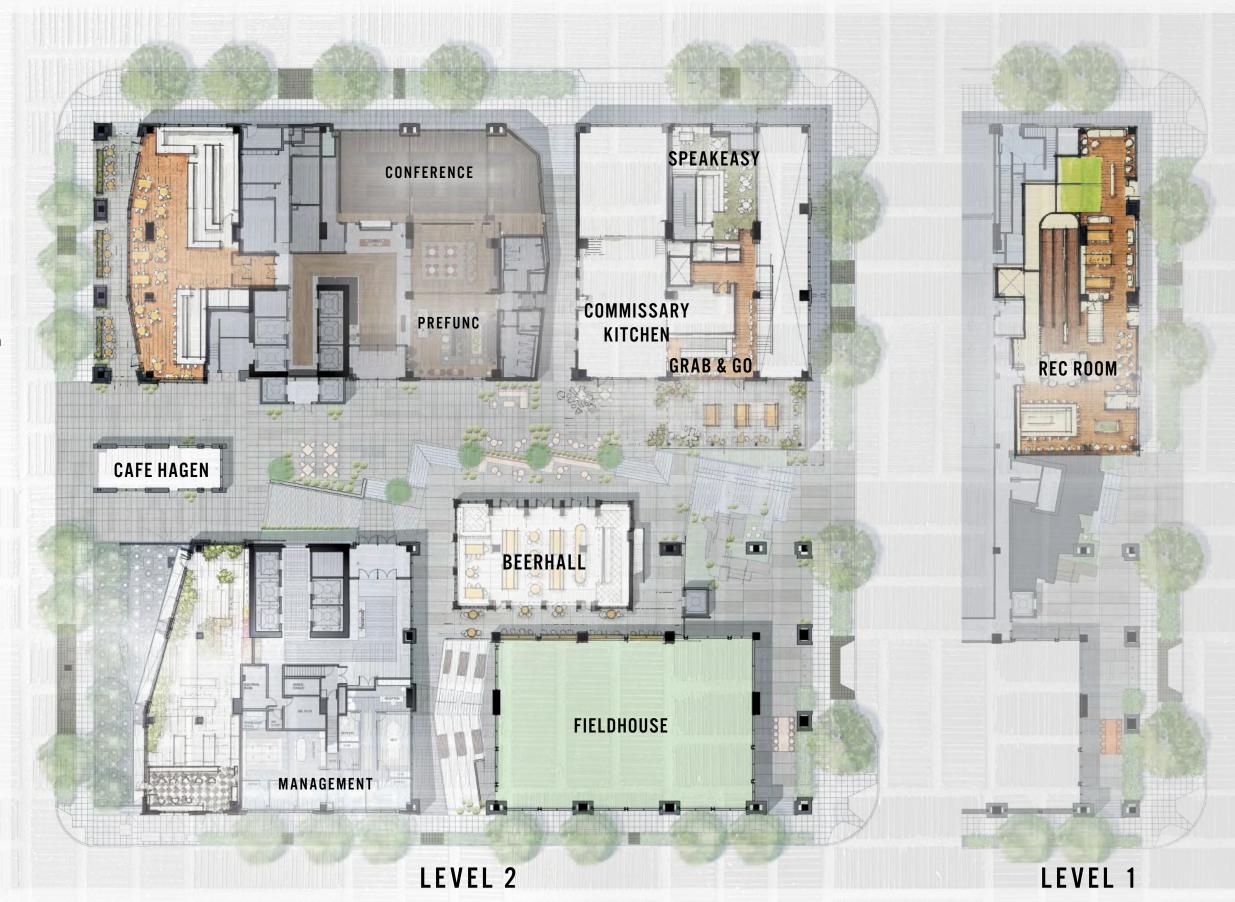

### ENVIRONMENTS THAT FOSTER COLLABORATION

Dexter Yard offers 26,600 square feet of amenities that foster an environment of social connectedness and interaction among neighbors and the community.

Focused on lifestyle necessities, food and drink, services, and friendly competitive recreation, the ground plane at Dexter Yard will soon become a casual approachable atmosphere morning to night, weekday to weekend.

**SHOWERS** & LOCKERS

CONFERENCE ROOMS

BIKE STORAGE

RETAIL **AMENITIES** 

OFFICE BROCHURE