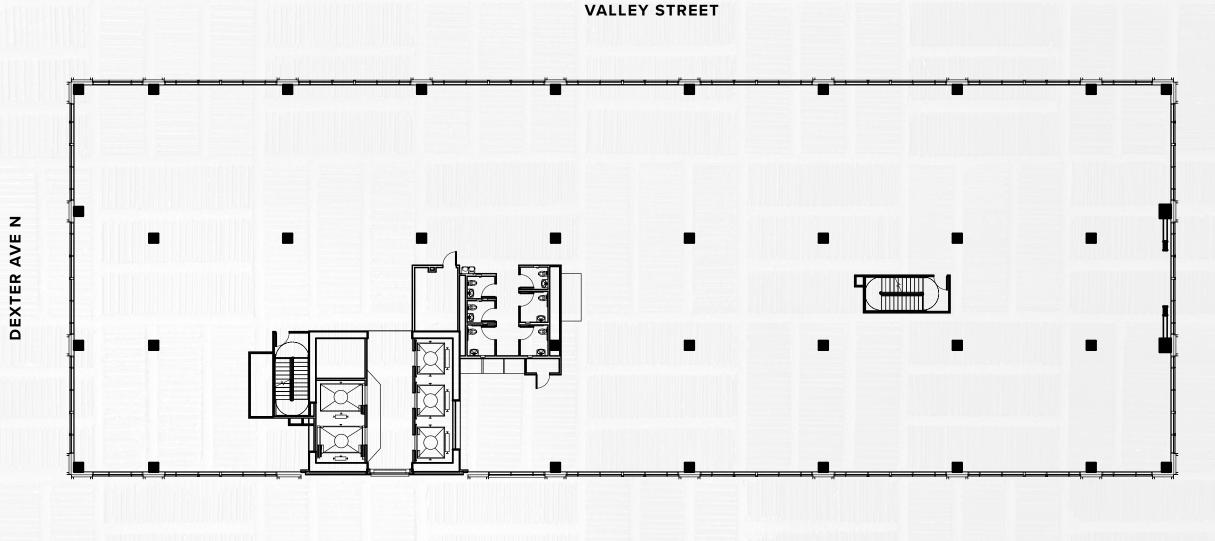

# OFFICE/LAB

LEVEL 8

±24,511 SF

VIEWS OF THE SPACE NEEDLE

**NORTH TOWER** 

# OFFICE/LAB

LEVEL 9

±24,489 SF

**NORTH TOWER** 

# OFFICE/LAB

LEVEL 10

±24,522 SF

VIEWS OF THE SPACE NEEDLE

**NORTH TOWER** 

# OFFICE/LAB

LEVEL 11

±24,296 SF

**NORTH TOWER** 

**OFFICE** 

LEVEL 12

±21,238 SF

**NORTH TOWER** 