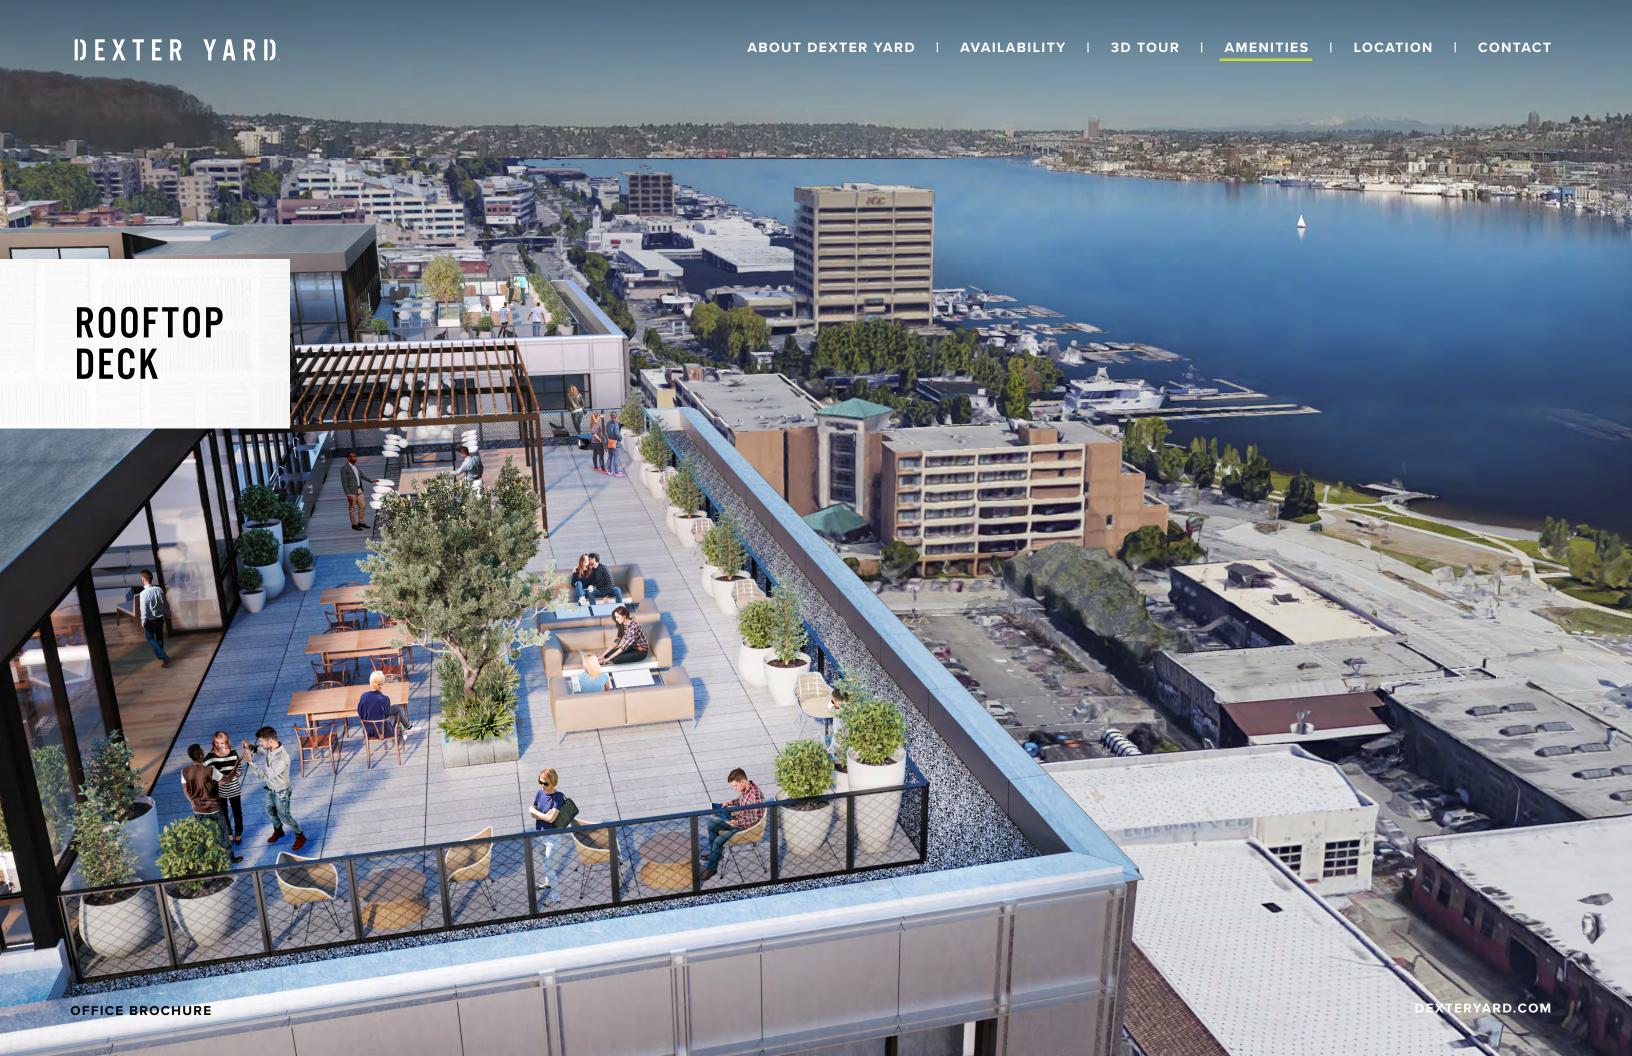

### ENVIRONMENTS THAT FOSTER COLLABORATION

Dexter Yard offers 26,600 square feet of amenities that foster an environment of social connectedness and interaction among neighbors and the community.

Focused on lifestyle necessities, food and drink, services, and friendly competitive recreation, the ground plane at Dexter Yard will soon become a casual approachable atmosphere morning to night, weekday to weekend.

**SHOWERS** & LOCKERS

CONFERENCE ROOMS

BIKE STORAGE

RETAIL **AMENITIES** 

OFFICE BROCHURE