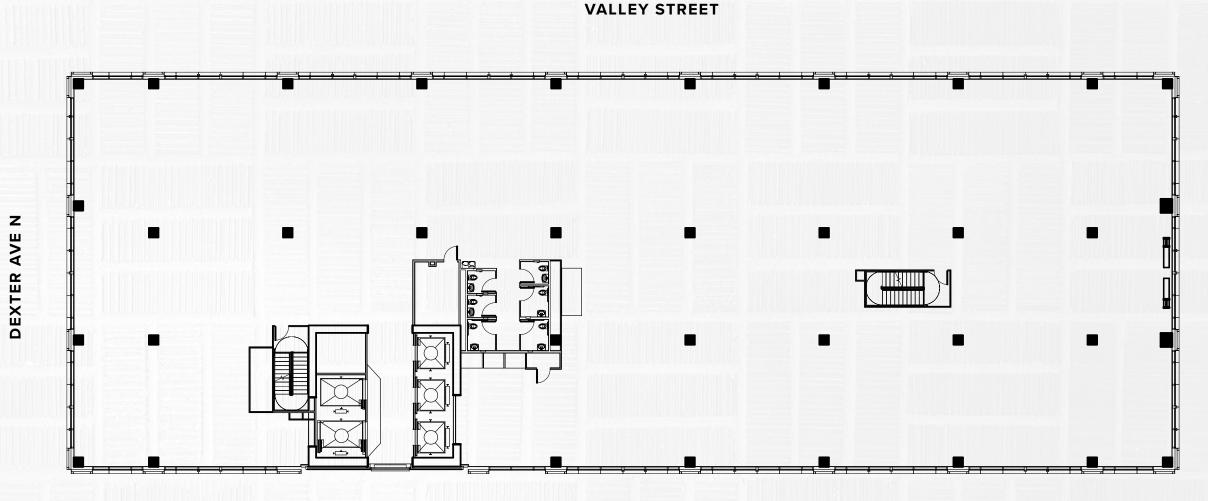

LEVEL 12

±21,471 SF

**DEXTER AVE N** 

VIEWS OF THE SPACE NEEDLE

**SOUTH TOWER** 

**OFFICE** 

LEVEL 14

±21,471 SF

**DEXTER AVE N** 

**SOUTH TOWER** 

**OFFICE** 

LEVEL 15

±9,105 SF

> 3D TOUR

**DEXTER AVE N** 

**VALLEY STREET** 