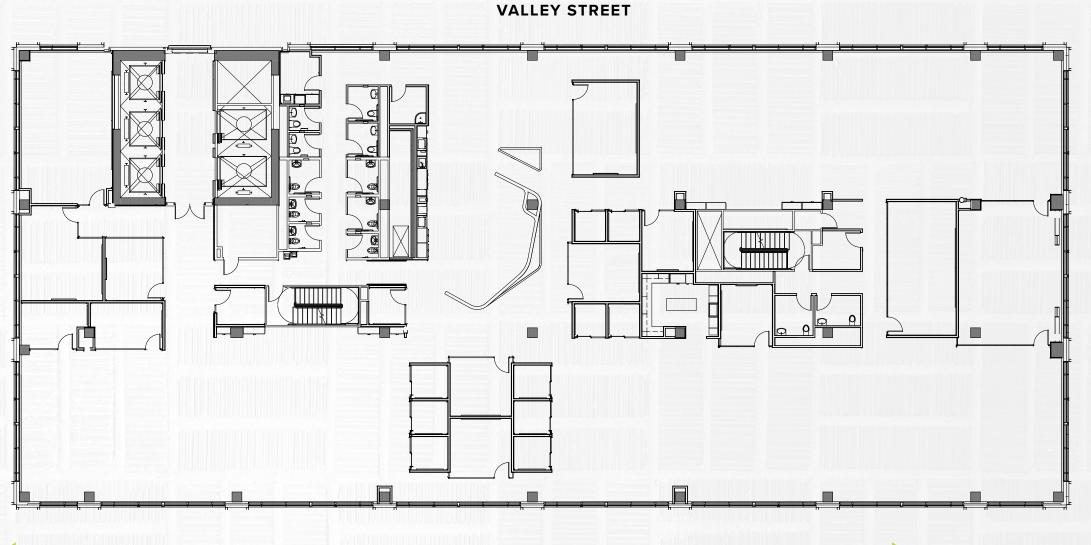

# OFFICE/LAB

LEVEL 8

±21,797 SF

**VALLEY STREET** VIEWS OF LAKE SPACE NEEDLE UNION

**DEXTER AVE N** 

VIEWS OF THE

OFFICE BROCHURE

**SOUTH TOWER** 

# OFFICE/LAB

LEVEL 9

±21,774 SF

**VALLEY STREET** VIEWS OF THE VIEWS OF LAKE SPACE NEEDLE UNION

**DEXTER AVE N** 

OFFICE BROCHURE

**SOUTH TOWER** 

# OFFICE/LAB

LEVEL 10

±21,809 SF

**VALLEY STREET** VIEWS OF LAKE SPACE NEEDLE UNION

**DEXTER AVE N** 

VIEWS OF THE

**OFFICE BROCHURE** 

**SOUTH TOWER** 

# OFFICE/LAB

LEVEL 11

±20,530 SF

**VALLEY STREET** VIEWS OF THE VIEWS OF LAKE SPACE NEEDLE UNION

**DEXTER AVE N** 

**OFFICE BROCHURE** 

**SOUTH TOWER** 

**OFFICE** 