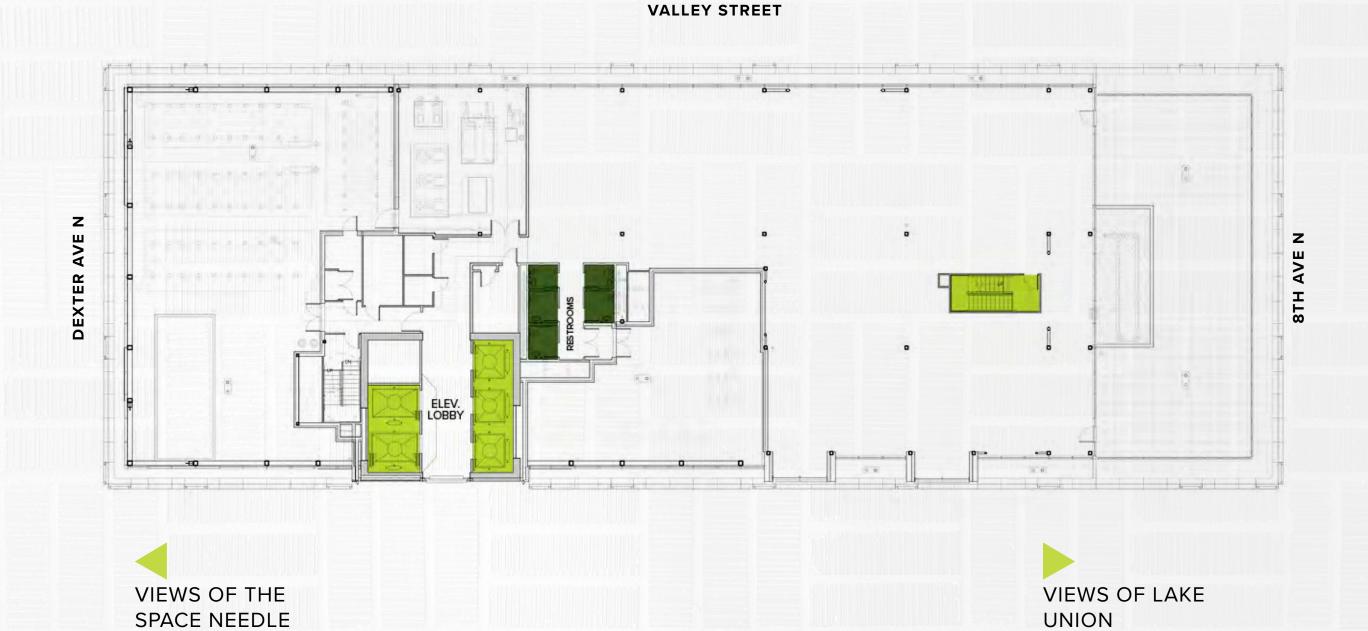

# OFFICE/LAB

LEVEL 8

±21,797 SF

**VALLEY STREET** VIEWS OF LAKE SPACE NEEDLE UNION

**DEXTER AVE N** 

VIEWS OF THE

OFFICE BROCHURE

**SOUTH TOWER** 

# OFFICE/LAB

LEVEL 9

±21,774 SF

**VALLEY STREET** VIEWS OF THE VIEWS OF LAKE SPACE NEEDLE UNION

**DEXTER AVE N** 

OFFICE BROCHURE

**SOUTH TOWER** 

# OFFICE/LAB

LEVEL 10

±21,809 SF

**VALLEY STREET** VIEWS OF LAKE SPACE NEEDLE UNION

**DEXTER AVE N** 

VIEWS OF THE

**OFFICE BROCHURE** 

**SOUTH TOWER** 

# OFFICE/LAB

LEVEL 11

±20,530 SF

**VALLEY STREET** VIEWS OF THE VIEWS OF LAKE SPACE NEEDLE UNION

**DEXTER AVE N** 

**OFFICE BROCHURE** 

**SOUTH TOWER** 

**OFFICE** 