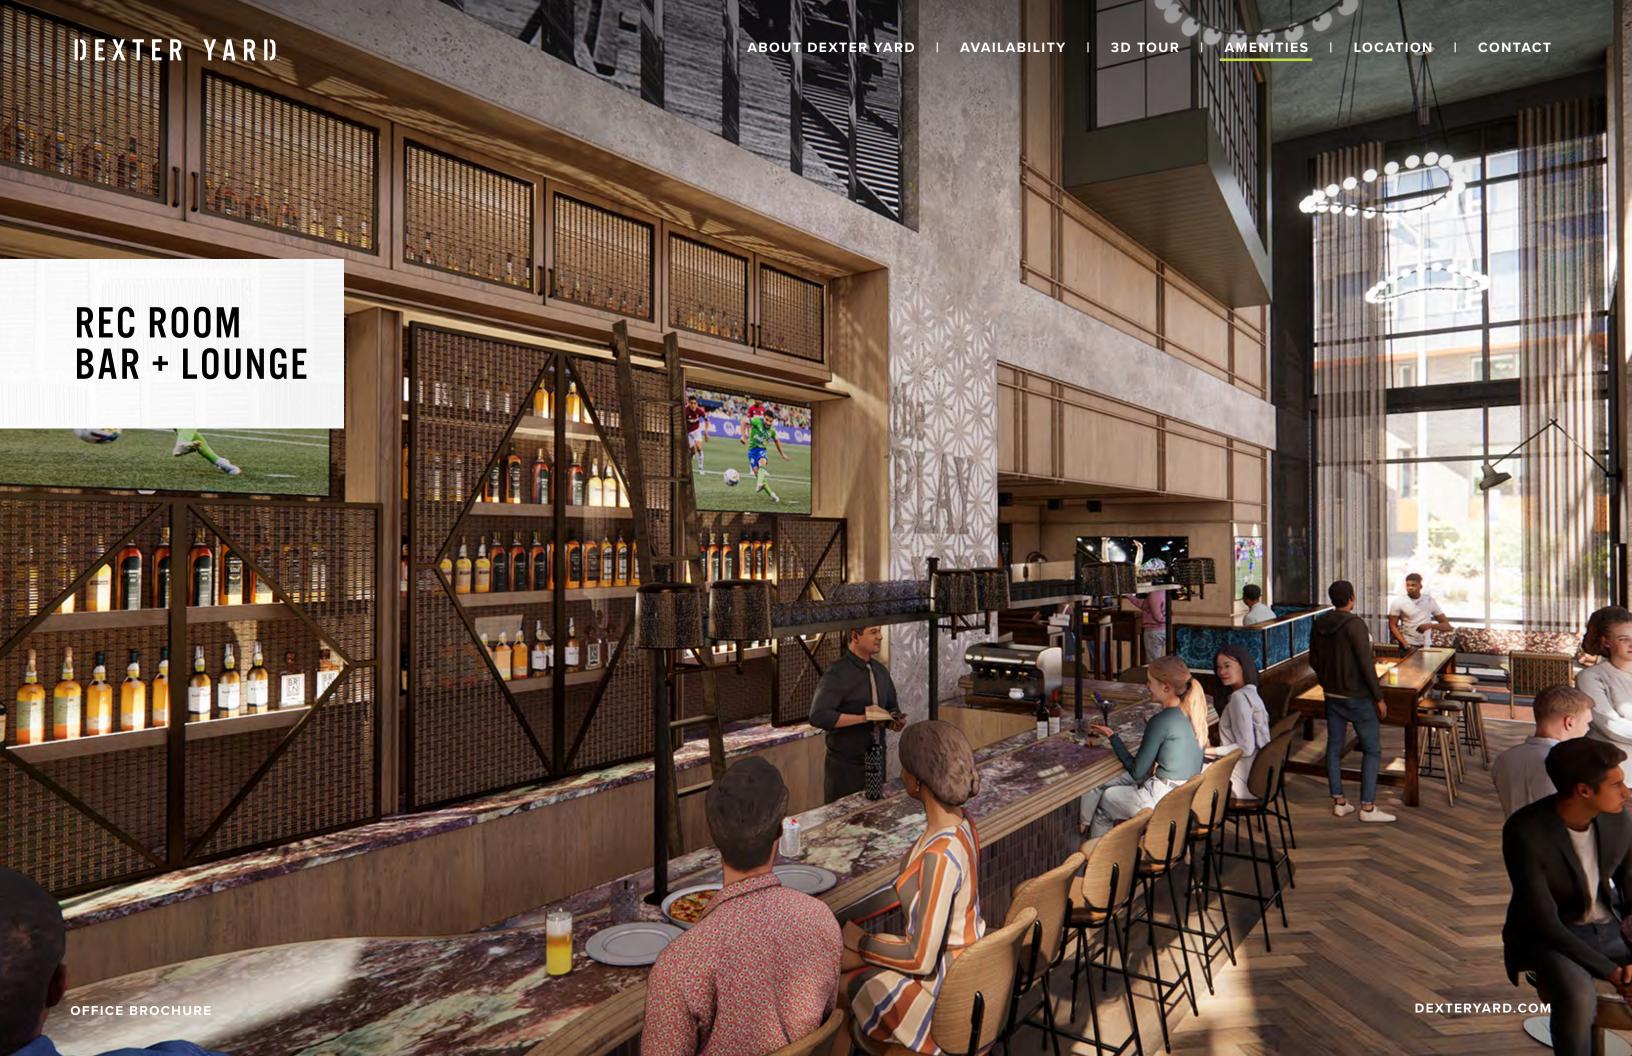

### ENVIRONMENTS THAT FOSTER COLLABORATION

Dexter Yard offers 26,600 square feet of amenities that foster an environment of social connectedness and interaction among neighbors and the community.

Focused on lifestyle necessities, food and drink, services, and friendly competitive recreation, the ground plane at Dexter Yard will soon become a casual approachable atmosphere morning to night, weekday to weekend.

**SHOWERS** & LOCKERS

CONFERENCE ROOMS

BIKE STORAGE

RETAIL **AMENITIES** 

OFFICE BROCHURE