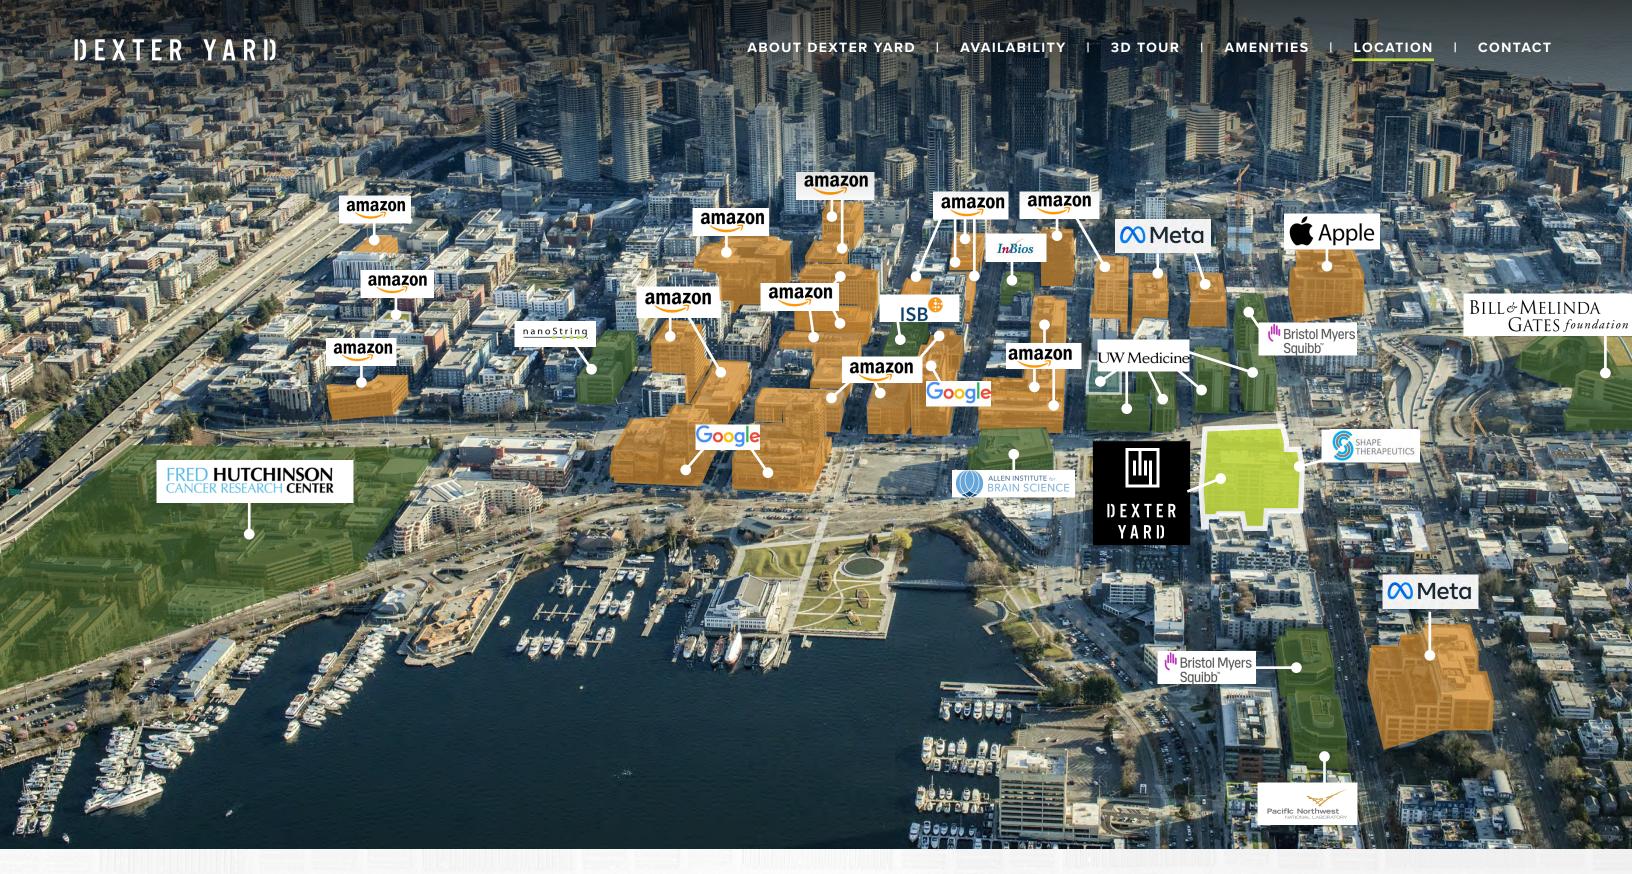

> VIEW LODGING

**BIOMED REALTY PROPERTIES** 

7

CORPORATE NEIGHBORS

TECH LIFE SCIENCE

OFFICE BROCHURE

DEXTERYARD.COM

### **ABOUT BIOMED REALTY**

Dexter Yard is the latest example of BioMed Realty's growing portfolio of extraordinary development projects. BioMed Realty, a Blackstone portfolio company, is a leading provider of real estate solutions to the life science and technology industries.

100%

of our portfolio concentrated in the core life science markets of Boston/Cambridge, San Francisco, San Diego, Seattle, Boulder and Cambridge, U.K.

2.5M SF

in active construction to meet the growing demand of the life science industry

16.2M SF

owned and operated in leading innovation markets

300+

in-house experts and life science real estate professionals

**28M SF** 

available to accommodate tenants as they grow

240+

tenant partners in leading innovation markets