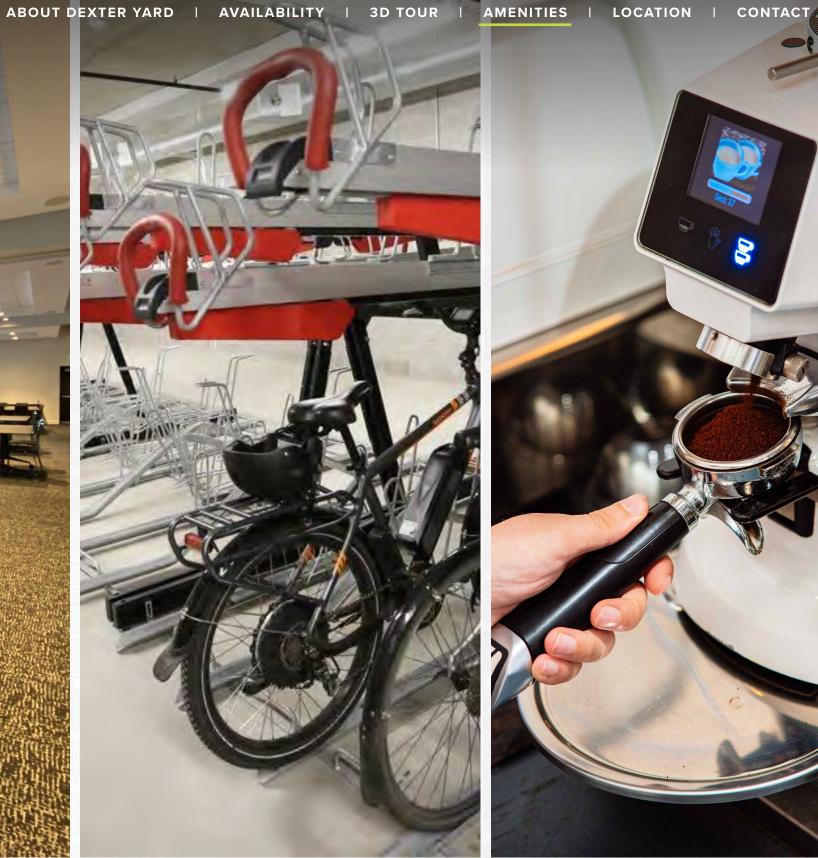

### ENVIRONMENTS THAT FOSTER COLLABORATION

Dexter Yard offers 26,600 square feet of amenities that foster an environment of social connectedness and interaction among neighbors and the community.

Focused on lifestyle necessities, food and drink, services, and friendly competitive recreation, the ground plane at Dexter Yard will soon become a casual approachable atmosphere morning to night, weekday to weekend.

**SHOWERS** & LOCKERS

CONFERENCE ROOMS

BIKE STORAGE

RETAIL **AMENITIES** 

OFFICE BROCHURE