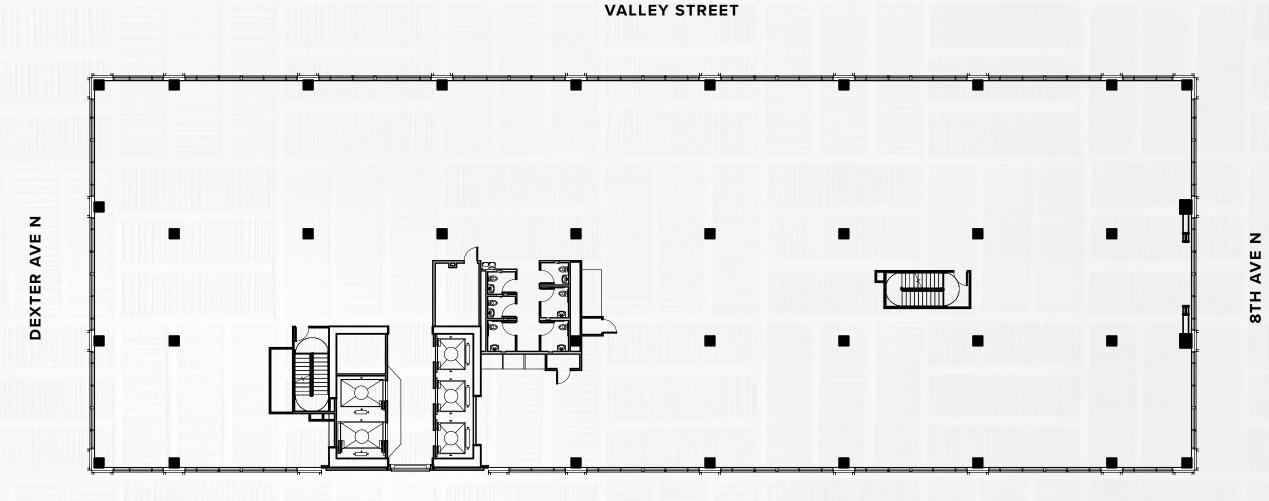

# OFFICE/LAB

LEVEL 8

±21,797 SF

**VALLEY STREET** VIEWS OF LAKE SPACE NEEDLE UNION

**DEXTER AVE N** 

VIEWS OF THE

OFFICE BROCHURE

**SOUTH TOWER** 

# OFFICE/LAB

LEVEL 9

±21,774 SF

**VALLEY STREET** VIEWS OF THE VIEWS OF LAKE SPACE NEEDLE UNION

**DEXTER AVE N** 

OFFICE BROCHURE

**SOUTH TOWER** 

# OFFICE/LAB

LEVEL 10

±21,809 SF

**VALLEY STREET** VIEWS OF LAKE SPACE NEEDLE UNION

**DEXTER AVE N** 

VIEWS OF THE

**OFFICE BROCHURE** 

**SOUTH TOWER** 

# OFFICE/LAB

LEVEL 11

±20,530 SF

**VALLEY STREET** VIEWS OF THE VIEWS OF LAKE SPACE NEEDLE UNION

**DEXTER AVE N** 

**OFFICE BROCHURE** 

**SOUTH TOWER** 

**OFFICE** 