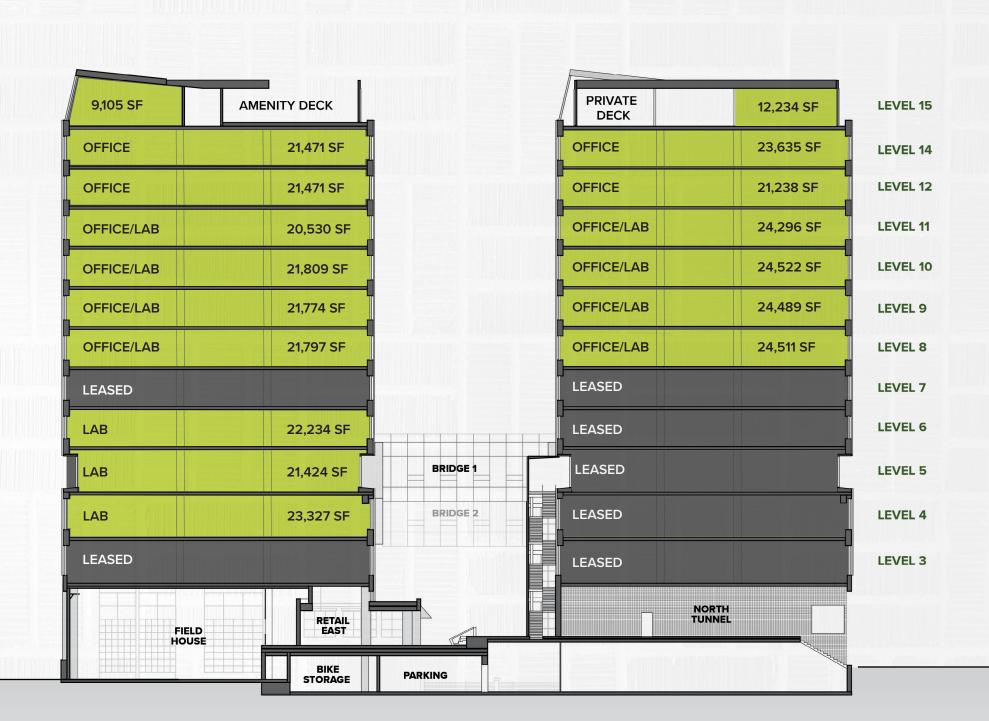

#### **OFFICE**

South Tower – 8-11, 12,14,15

North Tower - 8-11, 12, 14, 15

**SOUTH TOWER** LEVELS 1-15

**NORTH TOWER** LEVELS 1-15

±181,615 SF ±154,925 SF

NORTH TOWER

SECTION VIEW FROM 8TH AVE N

# OFFICE/LAB

LEVEL 8

±21,797 SF

**VALLEY STREET** VIEWS OF LAKE SPACE NEEDLE UNION

**DEXTER AVE N** 

VIEWS OF THE

OFFICE BROCHURE

**SOUTH TOWER** 

# OFFICE/LAB

LEVEL 9

±21,774 SF

**VALLEY STREET** VIEWS OF THE VIEWS OF LAKE SPACE NEEDLE UNION

**DEXTER AVE N** 

OFFICE BROCHURE

**SOUTH TOWER** 

# OFFICE/LAB

LEVEL 10

±21,809 SF

**VALLEY STREET** VIEWS OF LAKE SPACE NEEDLE UNION

**DEXTER AVE N** 

VIEWS OF THE

**OFFICE BROCHURE** 

**SOUTH TOWER** 

# OFFICE/LAB

LEVEL 11

±20,530 SF

**VALLEY STREET** VIEWS OF THE VIEWS OF LAKE SPACE NEEDLE UNION

**DEXTER AVE N** 

**OFFICE BROCHURE** 

**SOUTH TOWER** 

**OFFICE** 

LEVEL 12

±21,471 SF

**DEXTER AVE N** 

VIEWS OF THE SPACE NEEDLE

**SOUTH TOWER** 

**OFFICE** 

LEVEL 14

±21,471 SF

**DEXTER AVE N** 

**SOUTH TOWER** 

**OFFICE** 

LEVEL 15

±9,105 SF

> 3D TOUR

**DEXTER AVE N** 

**VALLEY STREET** 

# OFFICE/LAB

LEVEL 8

±24,511 SF

VIEWS OF THE SPACE NEEDLE

**NORTH TOWER** 

# OFFICE/LAB

LEVEL 9

±24,489 SF

**NORTH TOWER** 

# OFFICE/LAB

LEVEL 10

±24,522 SF

VIEWS OF THE SPACE NEEDLE

**NORTH TOWER** 

# OFFICE/LAB

LEVEL 11

±24,296 SF

**NORTH TOWER** 

**OFFICE** 

LEVEL 12

±21,238 SF

**NORTH TOWER** 

OFFICE

LEVEL 14

±23,635 SF

VIEWS OF THE SPACE NEEDLE

**NORTH TOWER** 

### OFFICE

LEVEL 15

±12,234 SF