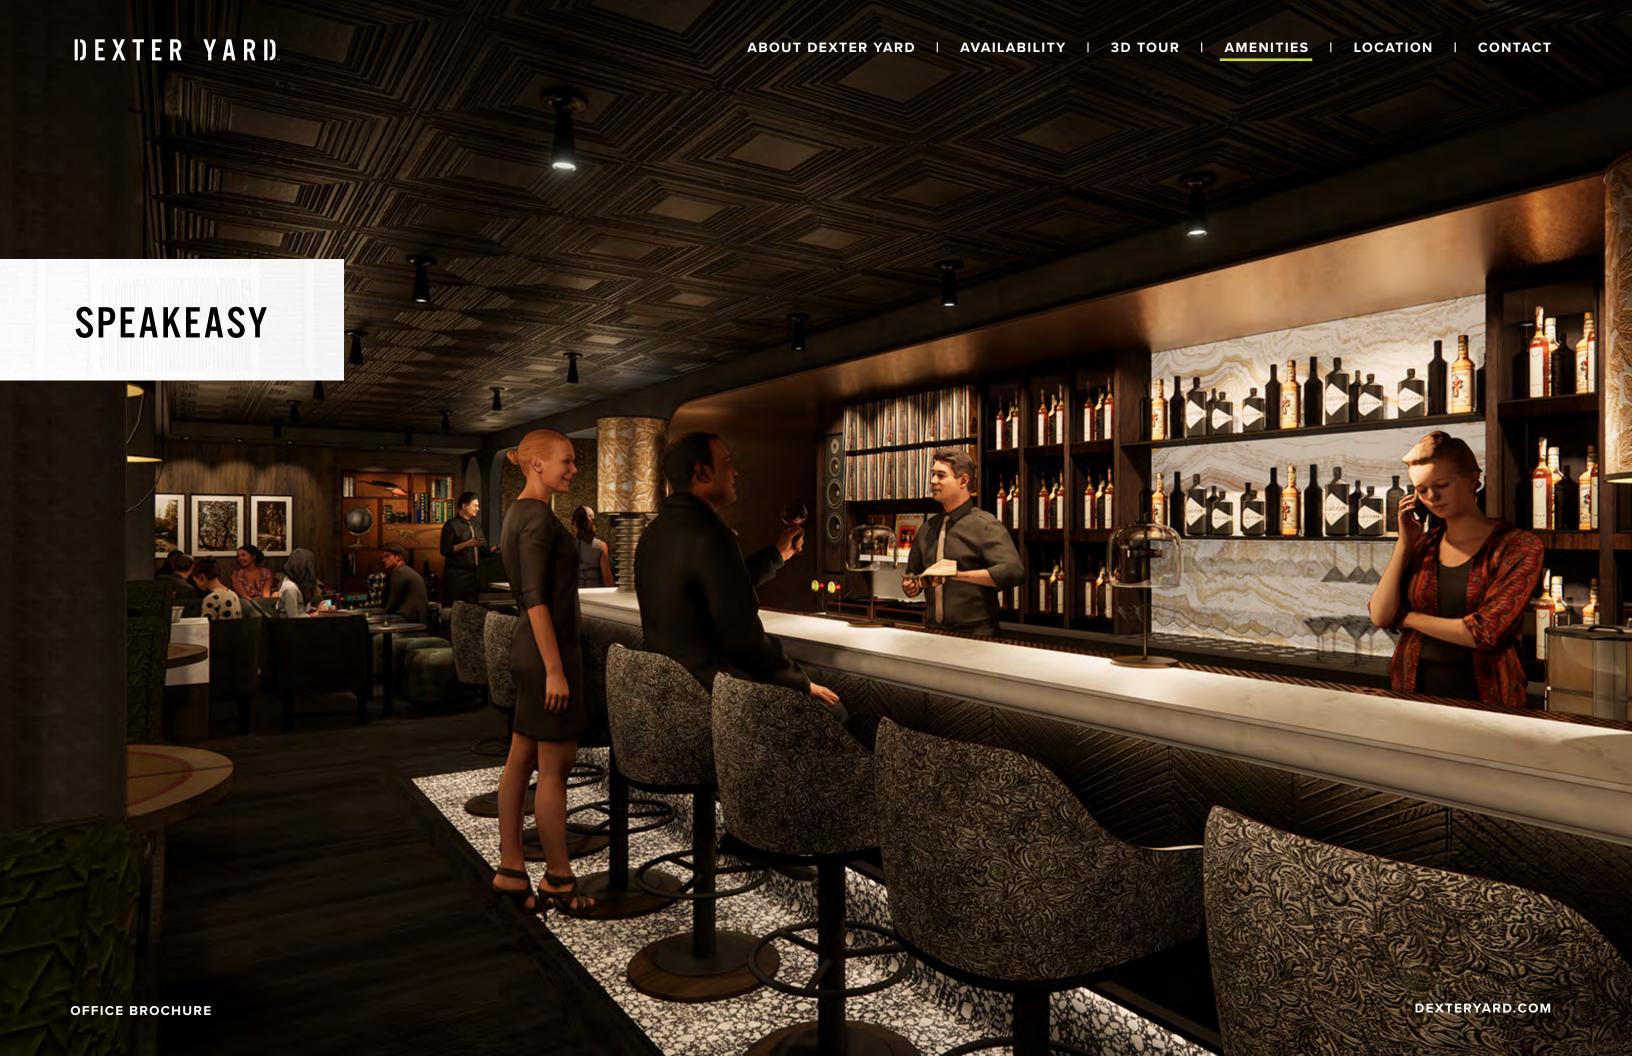

### ENVIRONMENTS THAT FOSTER COLLABORATION

Dexter Yard offers 26,600 square feet of amenities that foster an environment of social connectedness and interaction among neighbors and the community.

Focused on lifestyle necessities, food and drink, services, and friendly competitive recreation, the ground plane at Dexter Yard will soon become a casual approachable atmosphere morning to night, weekday to weekend.

**SHOWERS** & LOCKERS

CONFERENCE ROOMS

BIKE STORAGE

RETAIL **AMENITIES** 

OFFICE BROCHURE