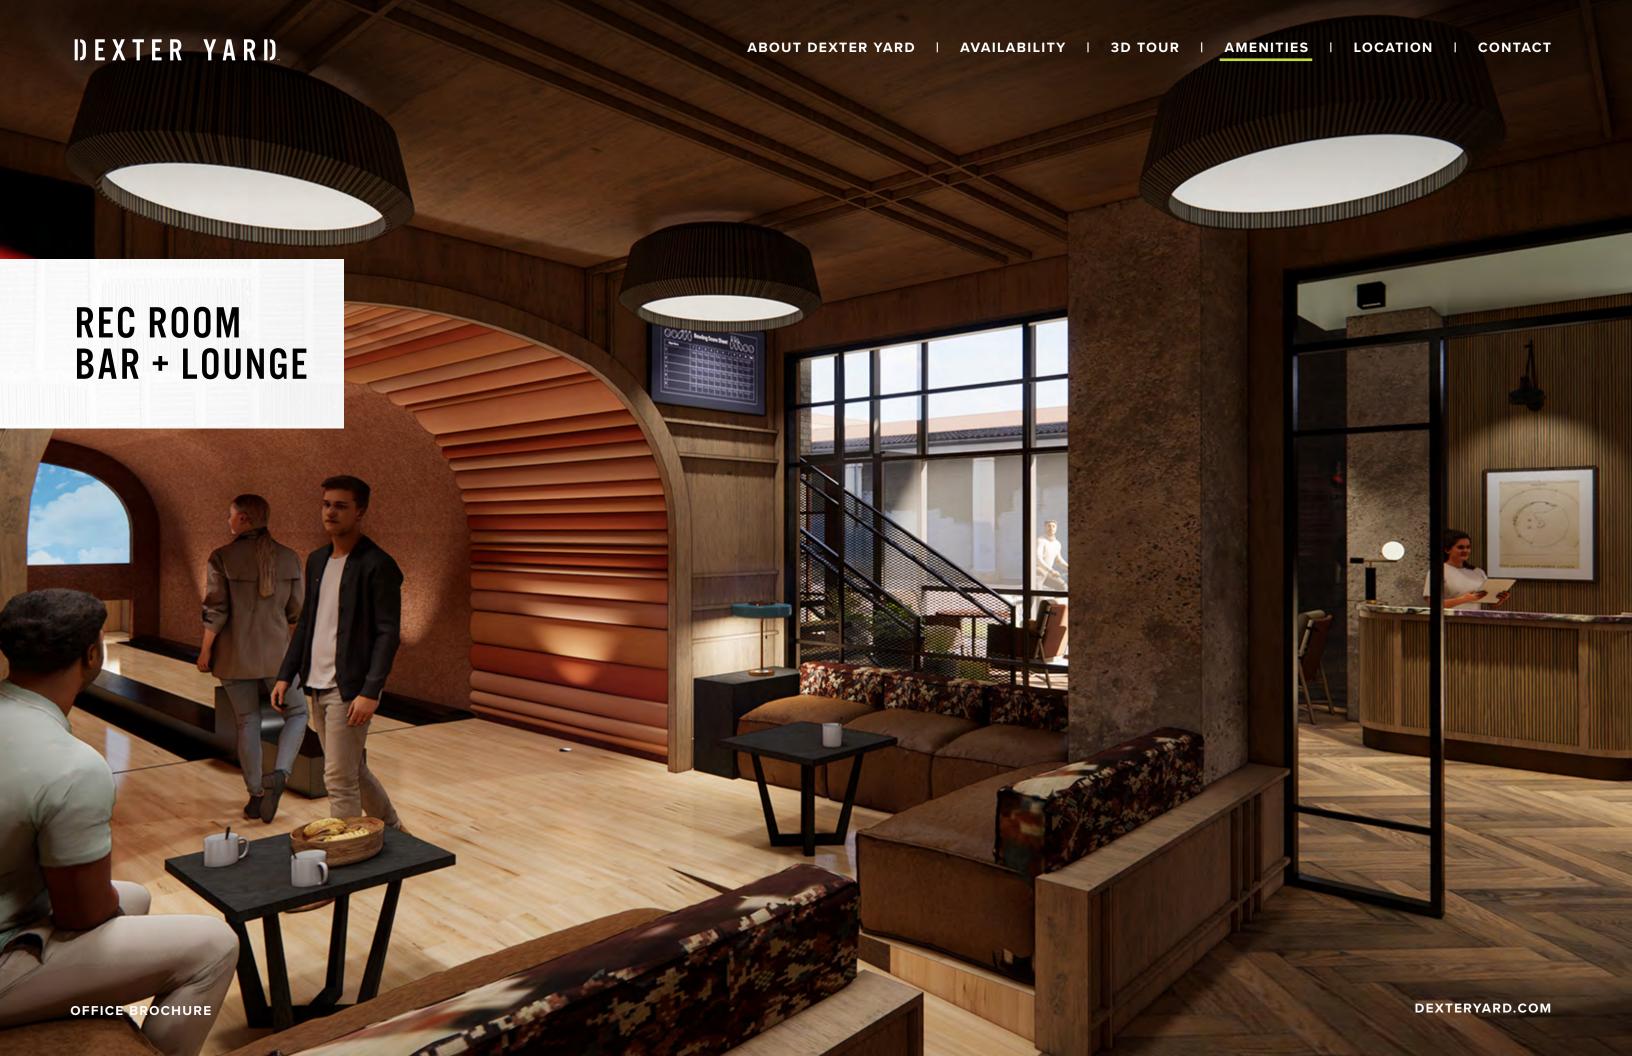

### ENVIRONMENTS THAT FOSTER COLLABORATION

Dexter Yard offers 26,600 square feet of amenities that foster an environment of social connectedness and interaction among neighbors and the community.

Focused on lifestyle necessities, food and drink, services, and friendly competitive recreation, the ground plane at Dexter Yard will soon become a casual approachable atmosphere morning to night, weekday to weekend.

**SHOWERS** & LOCKERS

CONFERENCE ROOMS

BIKE STORAGE

RETAIL **AMENITIES** 

OFFICE BROCHURE