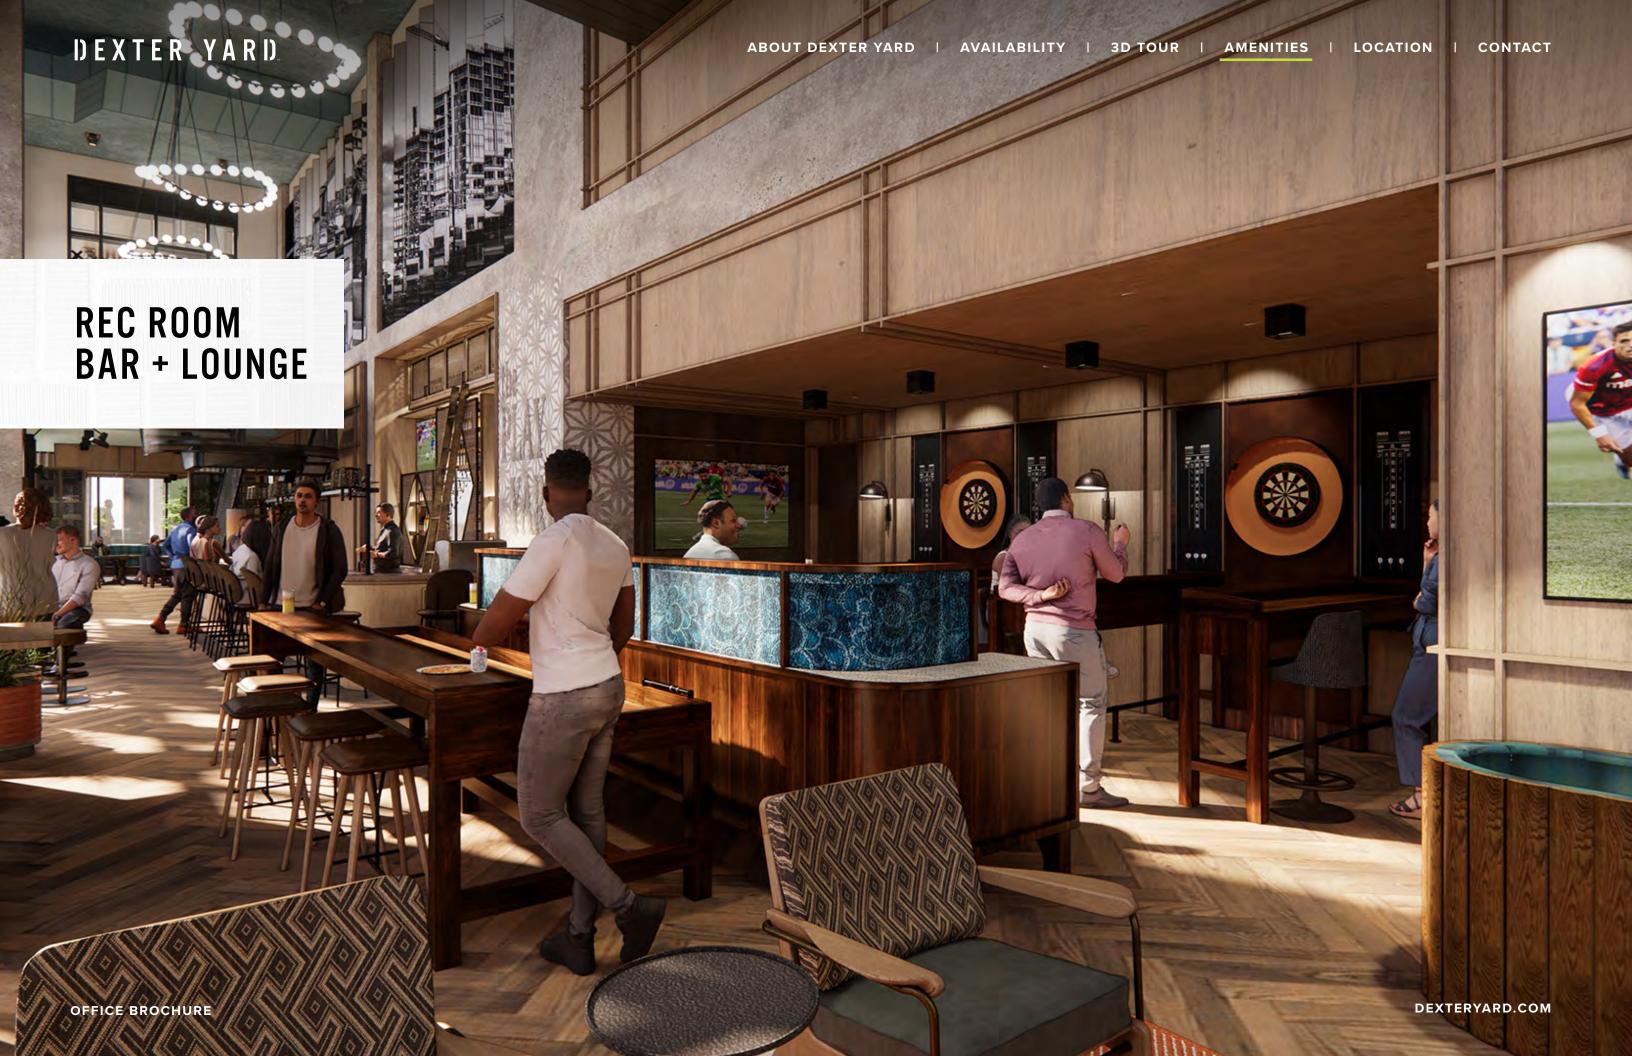

### ENVIRONMENTS THAT FOSTER COLLABORATION

Dexter Yard offers 26,600 square feet of amenities that foster an environment of social connectedness and interaction among neighbors and the community.

Focused on lifestyle necessities, food and drink, services, and friendly competitive recreation, the ground plane at Dexter Yard will soon become a casual approachable atmosphere morning to night, weekday to weekend.

**SHOWERS** & LOCKERS

CONFERENCE ROOMS

BIKE STORAGE

RETAIL **AMENITIES** 

OFFICE BROCHURE