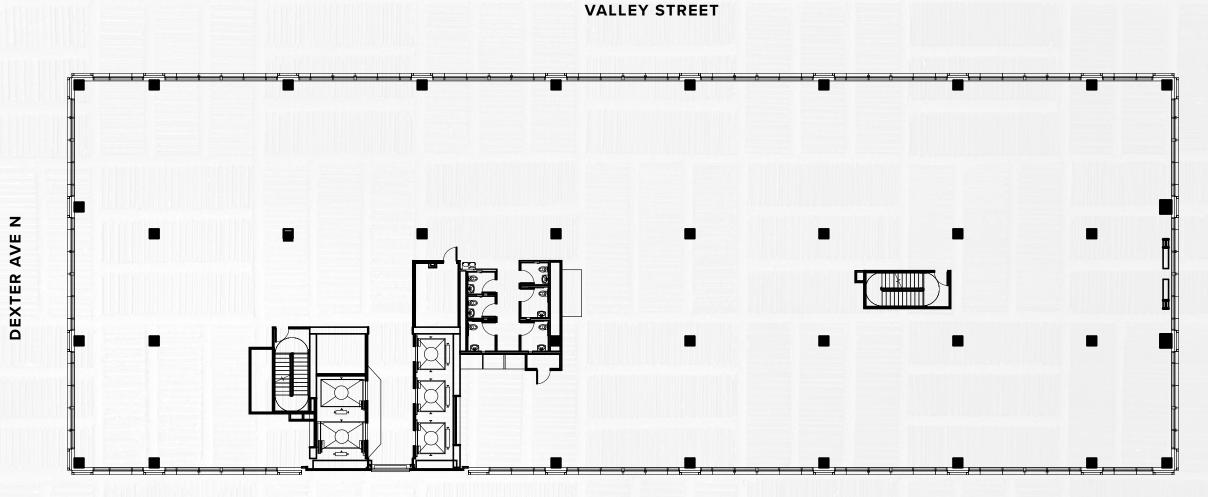

# OFFICE/LAB

LEVEL 8

±24,511 SF

VIEWS OF THE SPACE NEEDLE

**NORTH TOWER** 

# OFFICE/LAB

LEVEL 9

±24,489 SF

**NORTH TOWER** 

# OFFICE/LAB

LEVEL 10

±24,522 SF

VIEWS OF THE SPACE NEEDLE

**NORTH TOWER** 

# OFFICE/LAB

LEVEL 11

±24,296 SF

**NORTH TOWER** 

**OFFICE** 

LEVEL 12

±21,238 SF

**NORTH TOWER** 