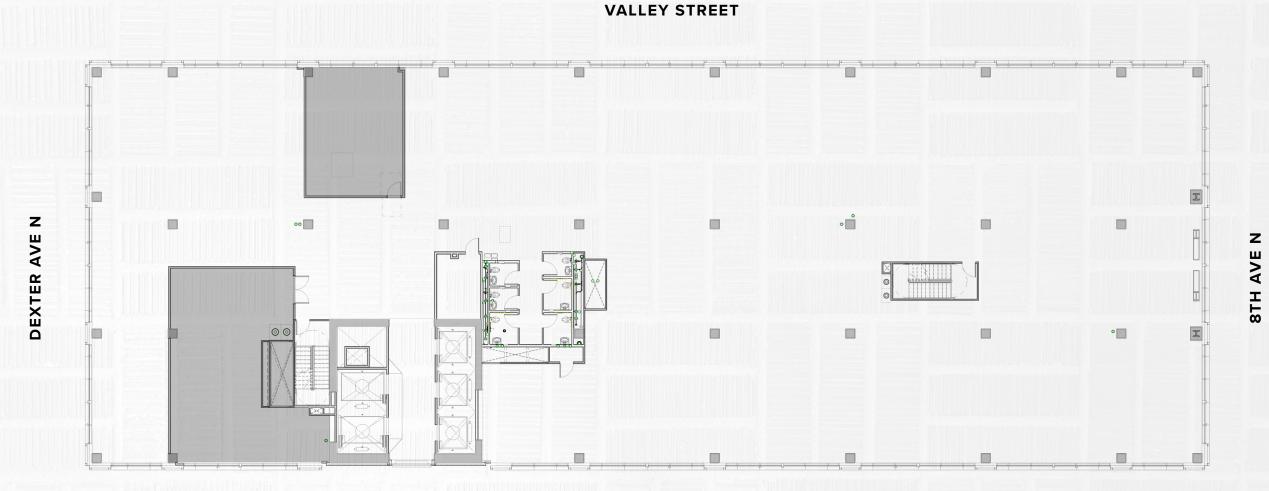

# OFFICE/LAB

LEVEL 8

±21,797 SF

**VALLEY STREET** VIEWS OF LAKE SPACE NEEDLE UNION

**DEXTER AVE N** 

VIEWS OF THE

OFFICE BROCHURE

**SOUTH TOWER** 

# OFFICE/LAB

LEVEL 9

±21,774 SF

**VALLEY STREET** VIEWS OF THE VIEWS OF LAKE SPACE NEEDLE UNION

**DEXTER AVE N** 

OFFICE BROCHURE

**SOUTH TOWER** 

# OFFICE/LAB

LEVEL 10

±21,809 SF

**VALLEY STREET** VIEWS OF LAKE SPACE NEEDLE UNION

**DEXTER AVE N** 

VIEWS OF THE

**OFFICE BROCHURE** 

**SOUTH TOWER** 

# OFFICE/LAB

LEVEL 11

±20,530 SF

**VALLEY STREET** VIEWS OF THE VIEWS OF LAKE SPACE NEEDLE UNION

**DEXTER AVE N** 

**OFFICE BROCHURE** 

**SOUTH TOWER** 

**OFFICE** 