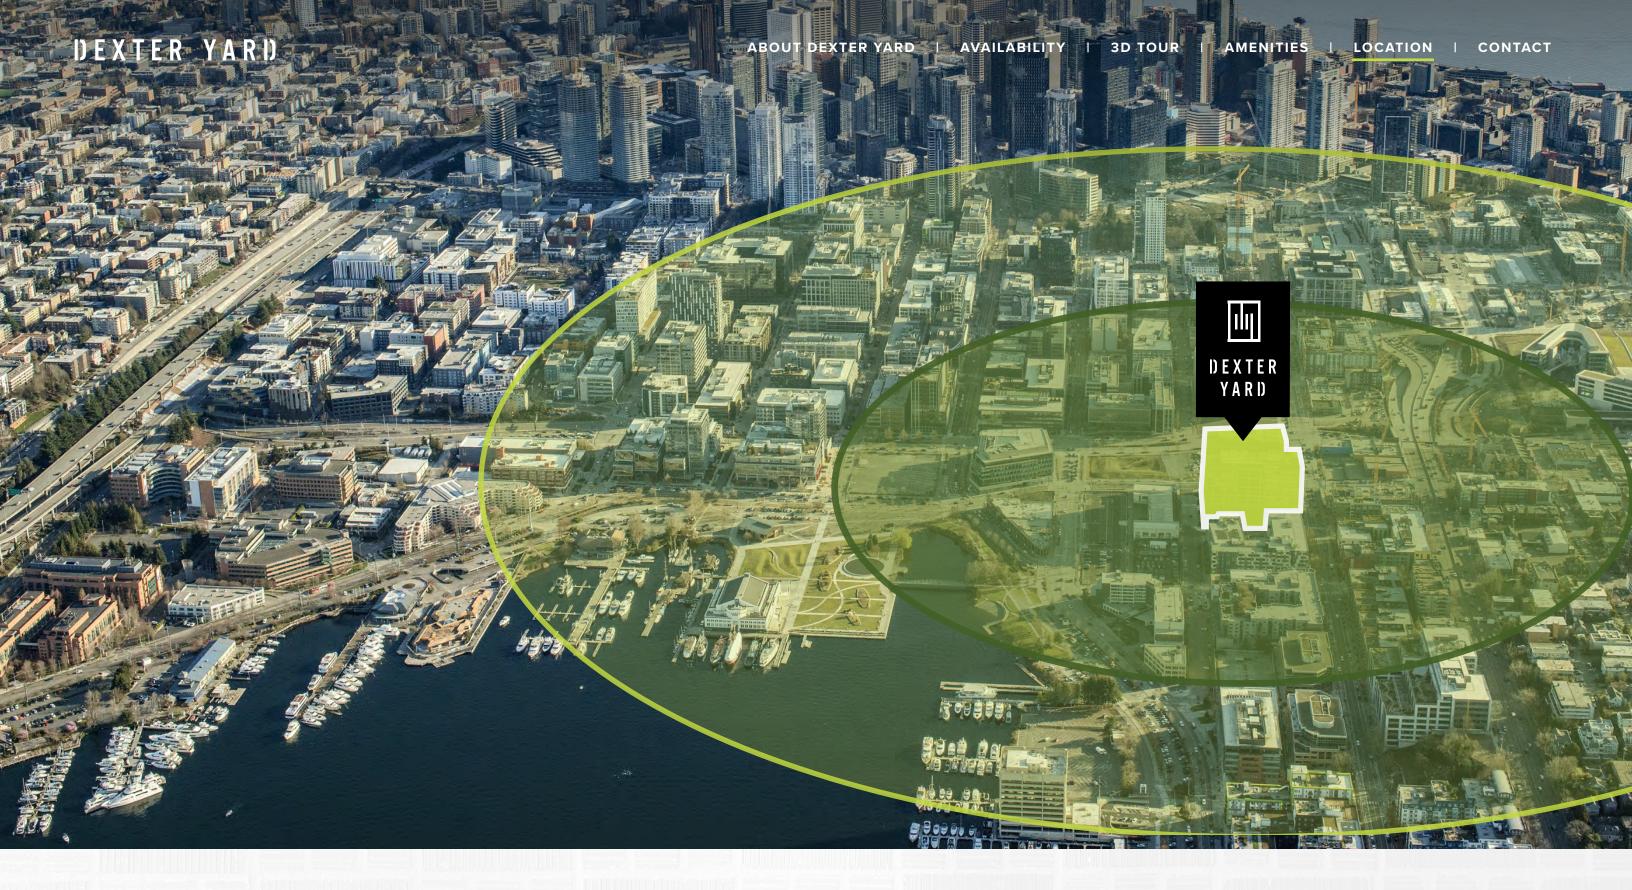

5 STOPS

SLU STREET CAR

.3 MILES

LAKE UNION BIKE LOOP

.25 MILES

OFFICE BROCHURE

NEIGHBORHOOD AMENITIES WITHIN 1 MILE

OFFICE BROCHURE

RESTAURANTS

40+

> VIEW RESTAURANTS

SERVICES

15+

> VIEW SERVICES

LODGING

20+