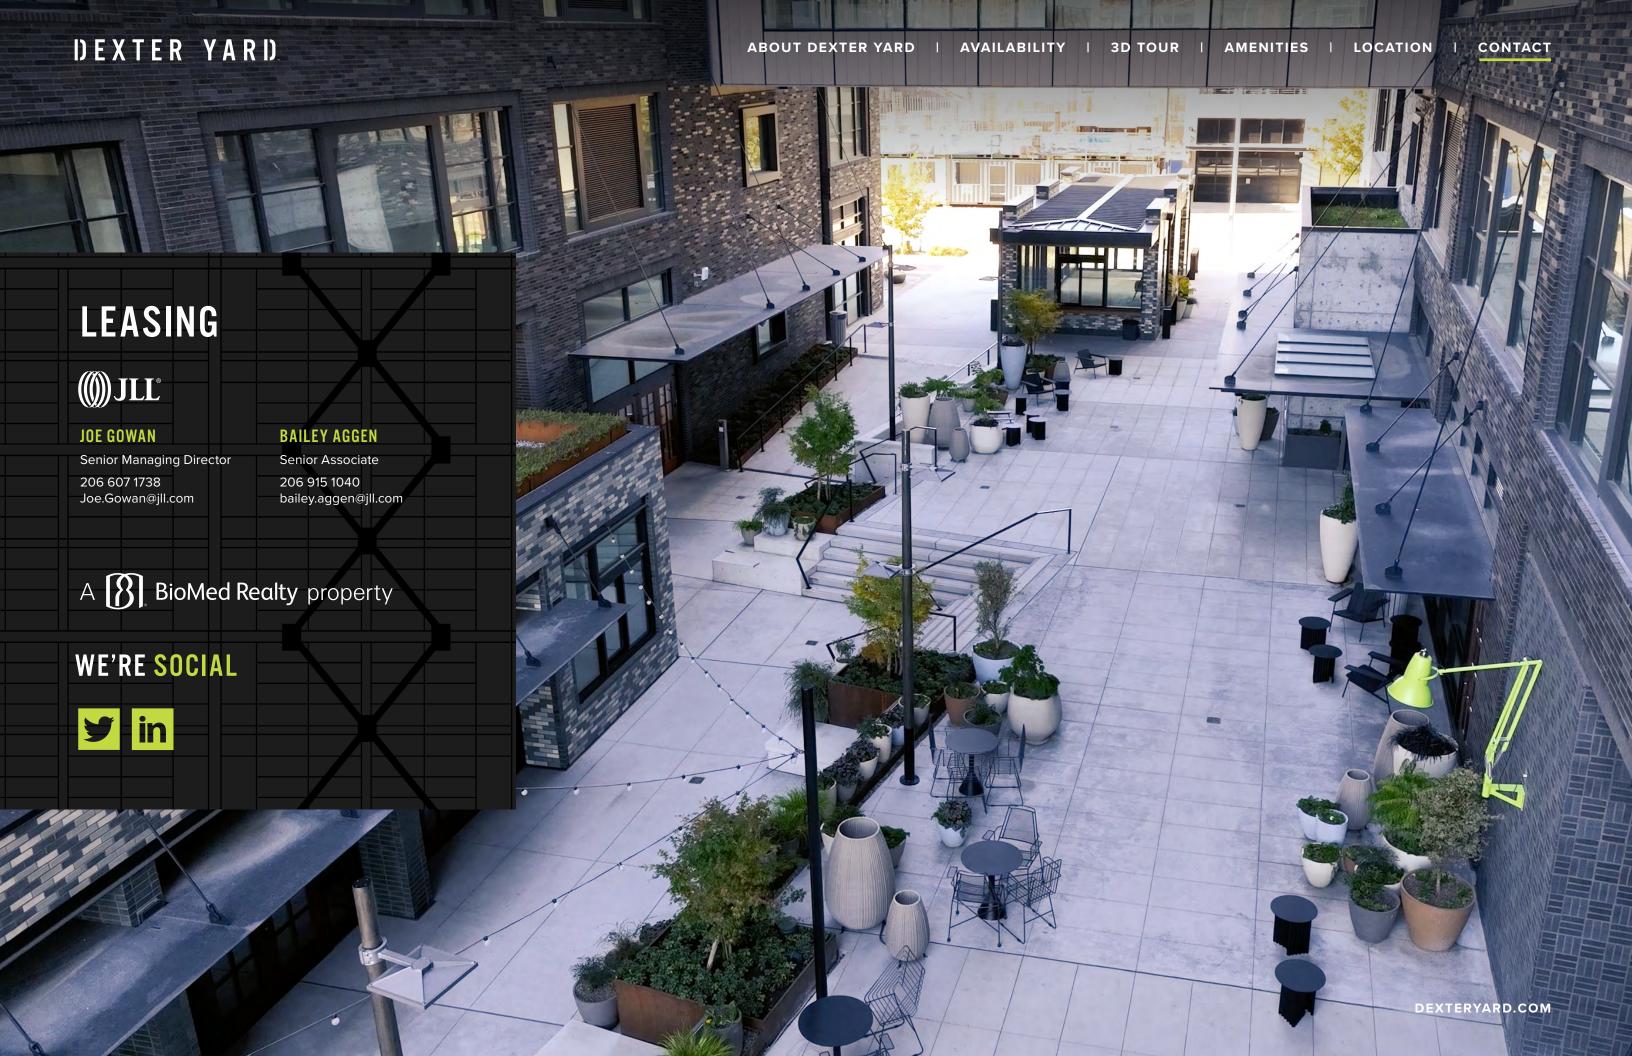

### ENVIRONMENTS THAT FOSTER COLLABORATION

Dexter Yard offers 26,600 square feet of amenities that foster an environment of social connectedness and interaction among neighbors and the community.

Focused on lifestyle necessities, food and drink, services, and friendly competitive recreation, the ground plane at Dexter Yard will soon become a casual approachable atmosphere morning to night, weekday to weekend.

**SHOWERS** & LOCKERS

CONFERENCE ROOMS

BIKE STORAGE

RETAIL **AMENITIES** 

OFFICE BROCHURE