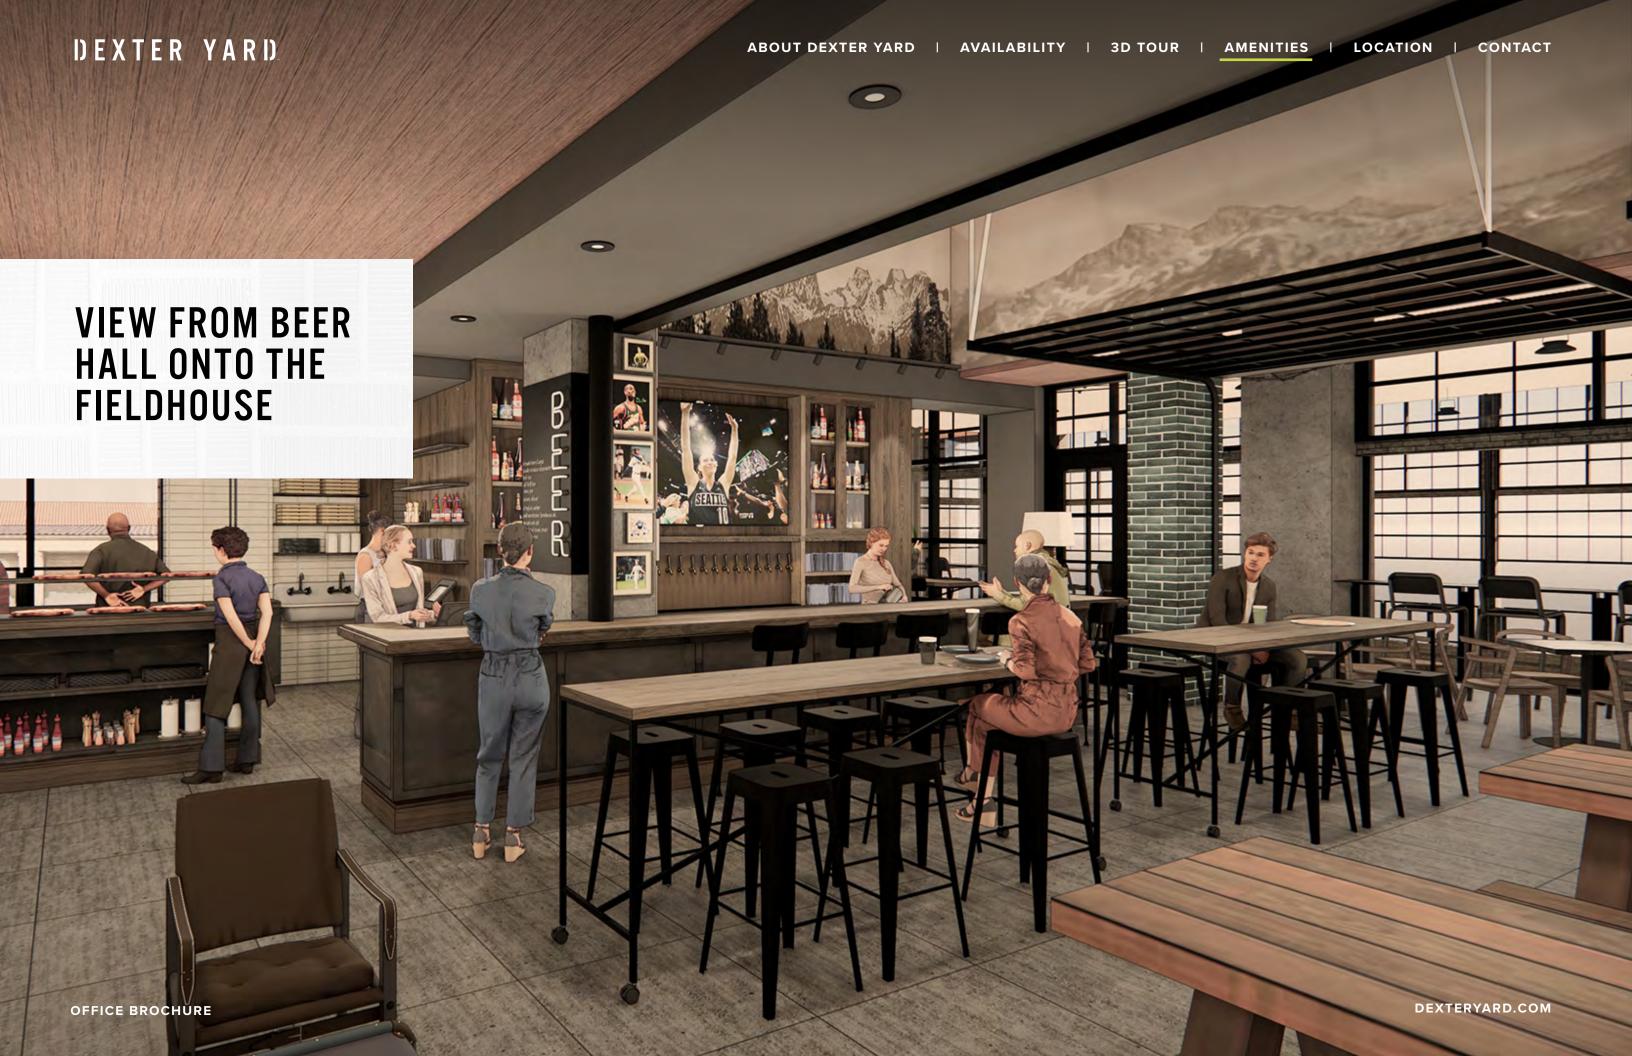

### ENVIRONMENTS THAT FOSTER COLLABORATION

Dexter Yard offers 26,600 square feet of amenities that foster an environment of social connectedness and interaction among neighbors and the community.

Focused on lifestyle necessities, food and drink, services, and friendly competitive recreation, the ground plane at Dexter Yard will soon become a casual approachable atmosphere morning to night, weekday to weekend.

**SHOWERS** & LOCKERS

CONFERENCE ROOMS

BIKE STORAGE

RETAIL **AMENITIES** 

OFFICE BROCHURE