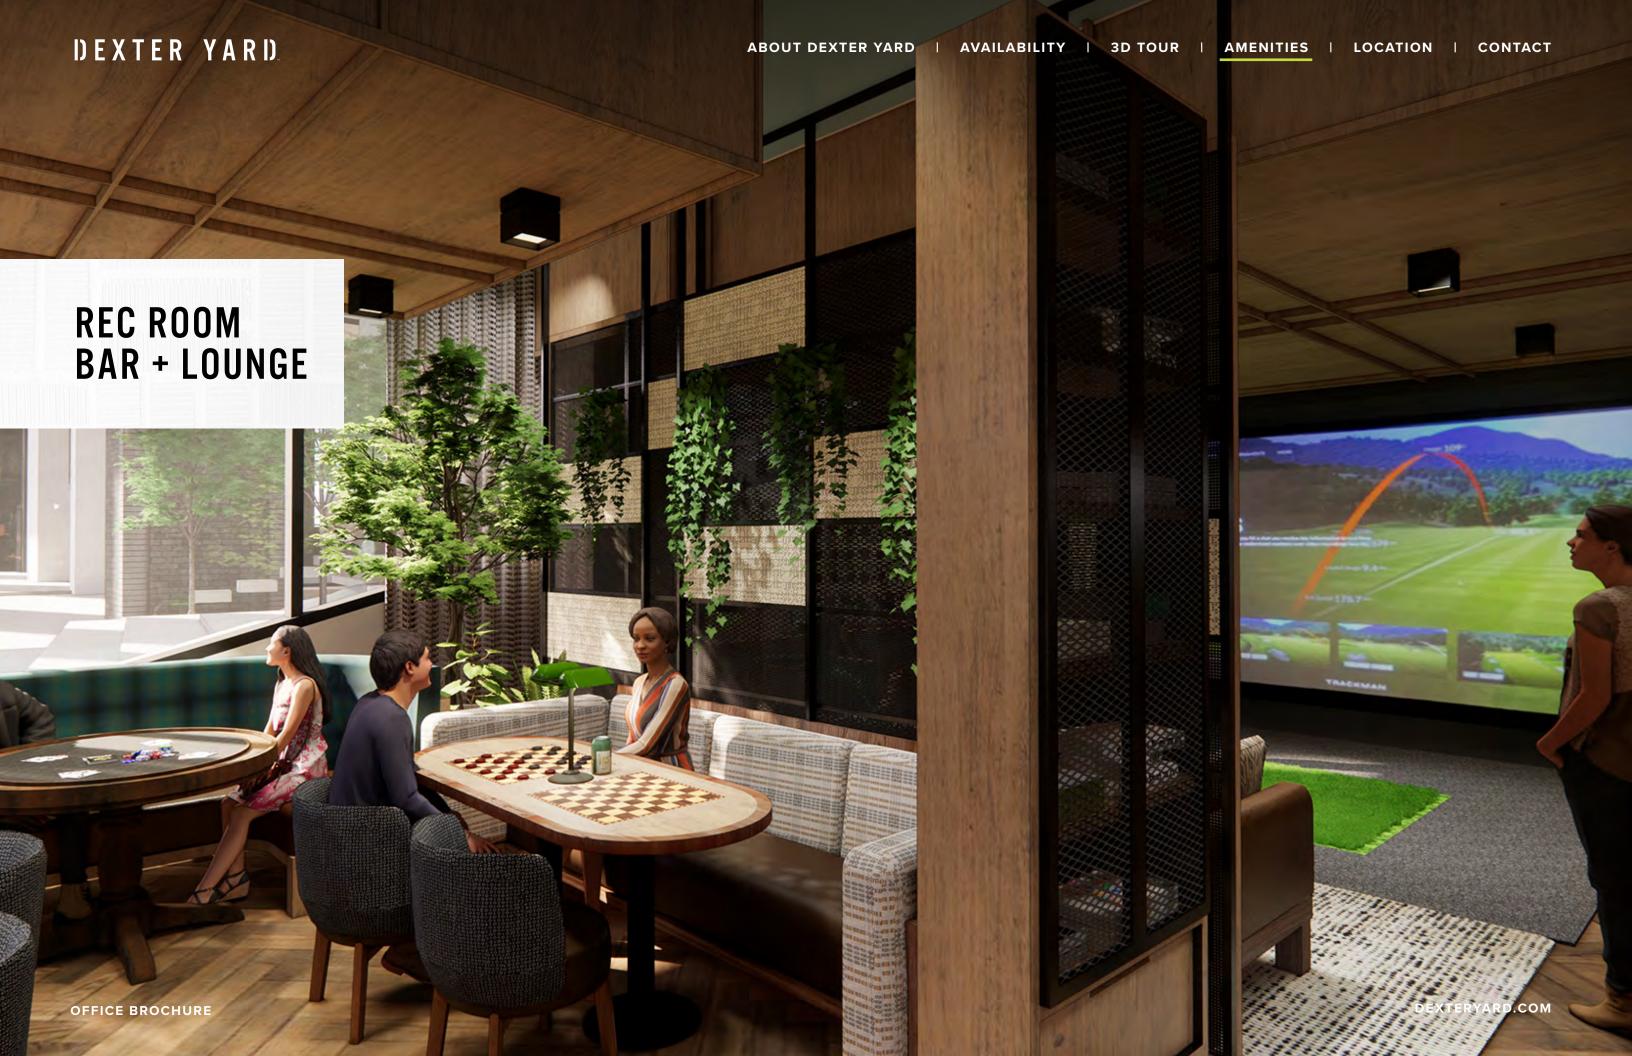

### ENVIRONMENTS THAT FOSTER COLLABORATION

Dexter Yard offers 26,600 square feet of amenities that foster an environment of social connectedness and interaction among neighbors and the community.

Focused on lifestyle necessities, food and drink, services, and friendly competitive recreation, the ground plane at Dexter Yard will soon become a casual approachable atmosphere morning to night, weekday to weekend.

**SHOWERS** & LOCKERS

CONFERENCE ROOMS

BIKE STORAGE

RETAIL **AMENITIES** 

OFFICE BROCHURE